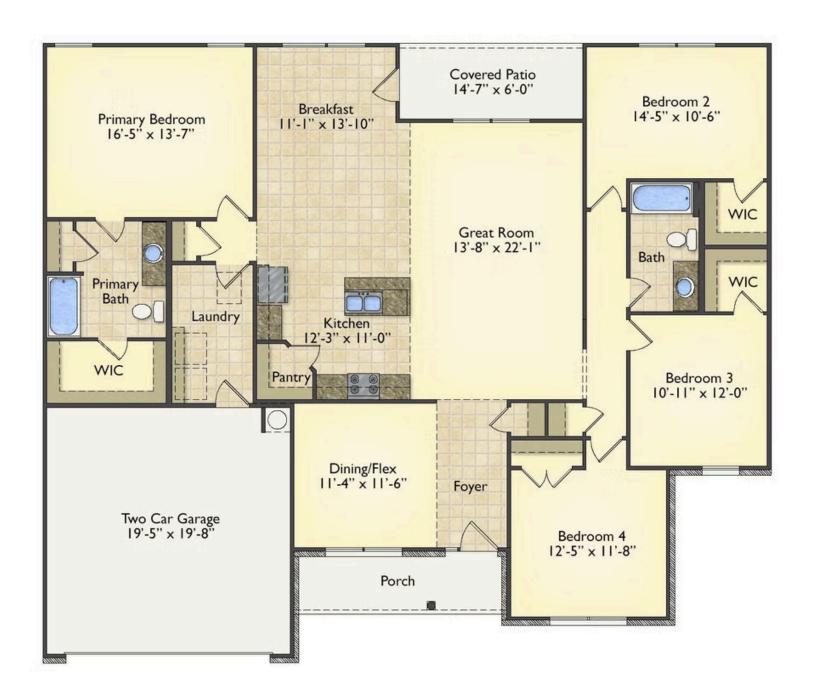

## **Lexington**Richland

\$239,990

**5 Exterior Styles Available** 

\_ 2,054+ Sq. Ft.

4 Bedrooms

2 Bathrooms

2 Car Garage

Welcome home to the Lexington where timeless elegance, contemporary Southern comfort and flexibility are perfectly combined. This popular plan is designed for laid-back living, and provides space to work from home, room to accommodate in-laws and entertain guests and it could all be yours.

Imagine gathering with loved ones in the light-filled and spacious family room in an open design that embraces the kitchen and breakfast room. The gourmet kitchen is ready to be customized to suit your needs, plus there's a formal dining room and a covered patio with the freedom to expand and create your dream home.

At the end of the day, you can retire to your private primary suite with a walk-in closet and a primary bath. The three secondary bedrooms have generous closets and there's a central full bath for added convenience. Completing this sensational 2,054 sqft plan is a large laundry room, a flex room which could be your dream study, guest suite or playroom, the choice is all yours when it comes to the