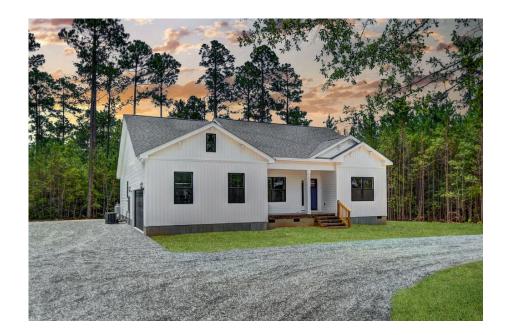

## **Lexington**Richland

\$239,990

**5 Exterior Styles Available** 

\_ 2,054+ Sq. Ft.

4 Bedrooms

2 Bathrooms

2 Car Garage

Welcome home to the Lexington where timeless elegance, contemporary Southern comfort and flexibility are perfectly combined. This popular plan is designed for laid-back living, and provides space to work from home, room to accommodate in-laws and entertain guests and it could all be yours.

Imagine gathering with loved ones in the light-filled and spacious family room in an open design that embraces the kitchen and breakfast room. The gourmet kitchen is ready to be customized to suit your needs, plus there's a formal dining room and a covered patio with the freedom to expand and create your dream home.

At the end of the day, you can retire to your private primary suite with a walk-in closet and a primary bath. The three secondary bedrooms have generous closets and there's a central full bath for added convenience. Completing this sensational 2,054 sqft plan is a large laundry room, a flex room which could be your dream study, guest suite or playroom, the choice is all yours when it comes to the