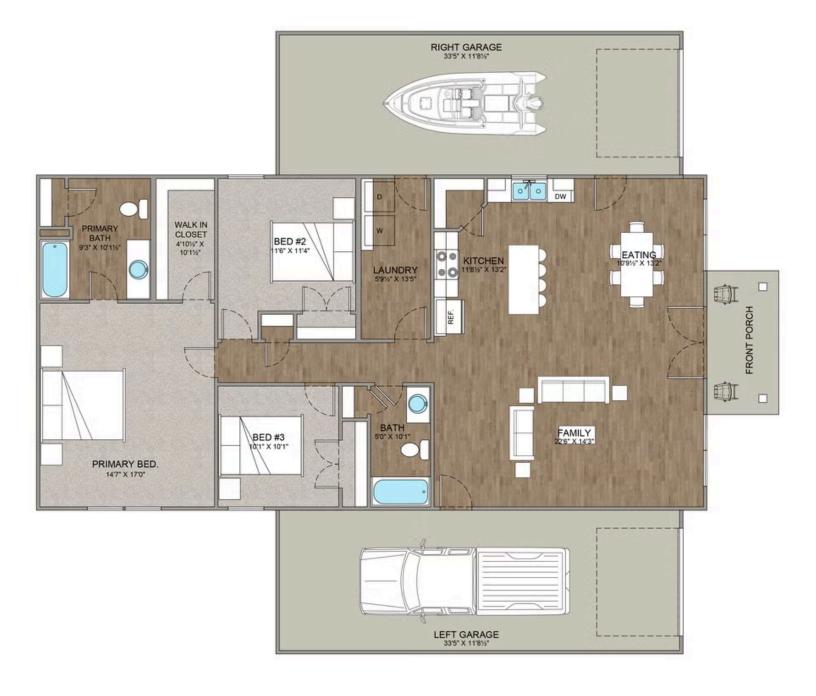

## **Hidden Valley Barndominium**

Richland

Priced From **\$202,990** 

**1 Exterior Styles Available** 

- \_□ 1,568+ Sq. Ft.
- Bedrooms
- 🚊 2 Bathrooms
- 📇 2 Car Garage

The Hidden Valley is a charming barndominium design that combines cozy living with modern convenience. With 1,568 square feet of heated space, this design features an open-concept layout that seamlessly connects the family room, kitchen, and dining area. It's a perfect setup for both everyday living and hosting gatherings with loved ones. The home portion of this barndominium is part of our Design By U series, meaning that the home's floorplan can be easily modified with additional bedrooms and bathrooms, depending on you and your family's needs.

This thoughtfully crafted plan also offers flexible options for attached garages, so you can customize the home to fit your needs. These are designed as 12' x 34' so more of a traditional garage, but with plenty of space. This particular plan has 9' doors on each side. The flexibility of this plan is also evident in many ways, not only can the home itself be essentially "whatever you want", the side garages can be removed for just a simple Farmhouse, or you could choose one on the left side of the home and convert the right side to an inviting porch, or even consider an In-Law Suite? The functionality and choices are endless. The inviting front porch adds a warm, welcoming touch, making it easy to imagine relaxing evenings and quality time spent outdoors. The Hidden Valley is more than a house—it's a place to call home.