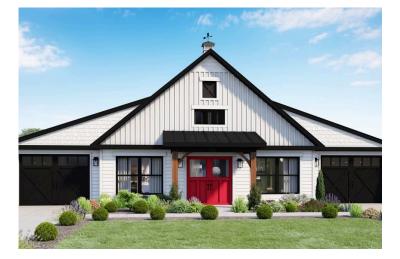

## **Hidden Valley Barndominium**

Richland

Priced From **\$202,990** 

**1 Exterior Styles Available** 

- \_□ 1,568+ Sq. Ft.
- Bedrooms
- 🚊 2 Bathrooms
- 📇 2 Car Garage

The Hidden Valley is a charming barndominium design that combines cozy living with modern convenience. With 1,568 square feet of heated space, this design features an open-concept layout that seamlessly connects the family room, kitchen, and dining area. It's a perfect setup for both everyday living and hosting gatherings with loved ones. The home portion of this barndominium is part of our Design By U series, meaning that the home's floorplan can be easily modified with additional bedrooms and bathrooms, depending on you and your family's needs.

This thoughtfully crafted plan also offers flexible options for attached garages, so you can customize the home to fit your needs. These are designed as 12' x 34' so more of a traditional garage, but with plenty of space. This particular plan has 9' doors on each side. The flexibility of this plan is also evident in many ways, not only can the home itself be essentially "whatever you want", the side garages can be removed for just a simple Farmhouse, or you could choose one on the left side of the home and convert the right side to an inviting porch, or even consider an In-Law Suite? The functionality and choices are endless. The inviting front porch adds a warm, welcoming touch, making it easy to imagine relaxing evenings and quality time spent outdoors. The Hidden Valley is more than a house—it's a place to call home.