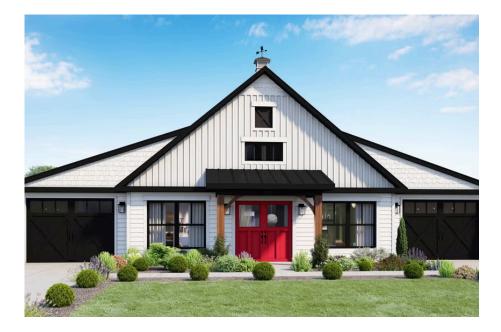

## **Hidden Valley Barndominium**

Richland

Priced From **\$202,990** 

**1 Exterior Styles Available** 

- \_□ 1,568+ Sq. Ft.
- Bedrooms
- 🚊 2 Bathrooms
- 📇 2 Car Garage

The Hidden Valley is a charming barndominium design that combines cozy living with modern convenience. With 1,568 square feet of heated space, this design features an open-concept layout that seamlessly connects the family room, kitchen, and dining area. It's a perfect setup for both everyday living and hosting gatherings with loved ones. The home portion of this barndominium is part of our Design By U series, meaning that the home's floorplan can be easily modified with additional bedrooms and bathrooms, depending on you and your family's needs.

This thoughtfully crafted plan also offers flexible options for attached garages, so you can customize the home to fit your needs. These are designed as 12' x 34' so more of a traditional garage, but with plenty of space. This particular plan has 9' doors on each side. The flexibility of this plan is also evident in many ways, not only can the home itself be essentially "whatever you want", the side garages can be removed for just a simple Farmhouse, or you could choose one on the left side of the home and convert the right side to an inviting porch, or even consider an In-Law Suite? The functionality and choices are endless. The inviting front porch adds a warm, welcoming touch, making it easy to imagine relaxing evenings and quality time spent outdoors. The Hidden Valley is more than a house—it's a place to call home.