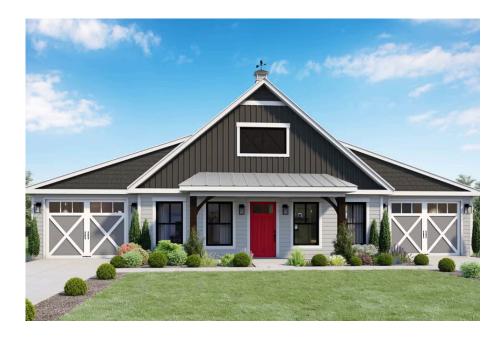

## Priced From **\$276,990**

**1 Exterior Styles Available** 

- \_ 1,568+ Sq. Ft.
- 📇 3 Bedrooms
- 🚊 2 Bathrooms
- 📇 2 Car Garage

The Hidden Hills is a charming barndominium design that combines cozy living with modern convenience. With 1,568 square feet of heated space, this design features an open-concept layout that seamlessly connects the family room, kitchen, and dining area. It's a perfect setup for both everyday living and hosting gatherings with loved ones. The home portion of this barndominium is part of our Design By U series, meaning that the home's home plan can be easily modified with additional bedrooms and bathrooms, depending on you and your family's needs. This thoughtfully crafted plan also offers flexible options for attached garages, so you can customize the home to fit your needs. These are designed as 14' x 34' so more of a traditional garage, but with plenty of space. This particular plan has 10' doors on each side. The flexibility of this plan is also evident in many ways, not only can the home itself be essentially "whatever you want", the side garages can be removed for just a simple Farmhouse, or you could choose one on the left side of the home and convert the right side to an inviting porch, or even consider an In-Law Suite? The functionality and choices are endless. The inviting front porch adds a warm, welcoming touch, making it easy to imagine relaxing evenings and quality time spent outdoors. The Hidden Hills is more than a house— it's a place to call home. Home plan photo may showcase choice flooring options.