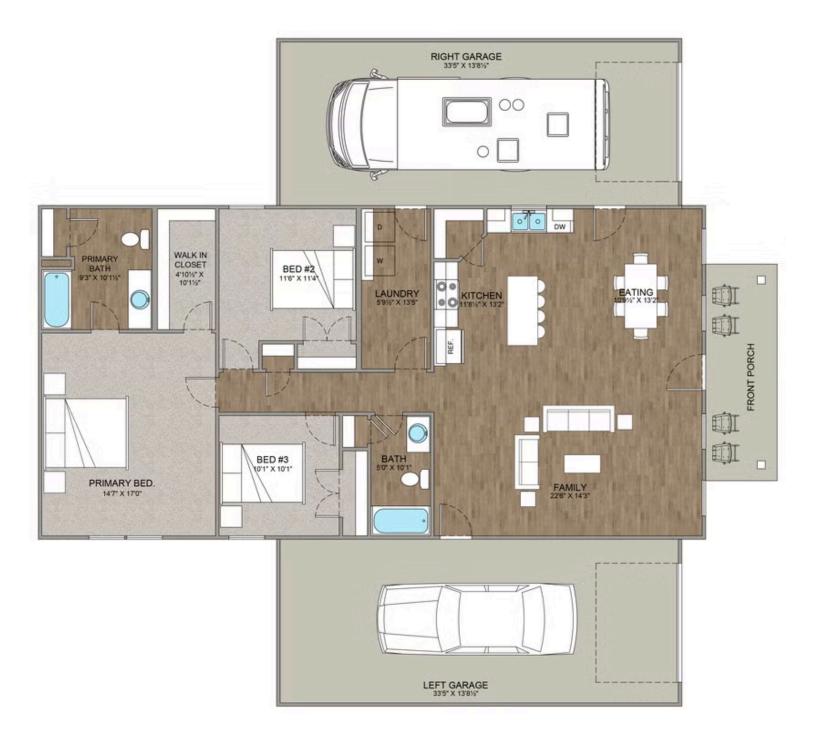

## Priced From **\$276,990**

**1 Exterior Styles Available** 

- \_ 1,568+ Sq. Ft.
- 📇 3 Bedrooms
- 🚊 2 Bathrooms
- 📇 2 Car Garage

The Hidden Hills is a charming barndominium design that combines cozy living with modern convenience. With 1,568 square feet of heated space, this design features an open-concept layout that seamlessly connects the family room, kitchen, and dining area. It's a perfect setup for both everyday living and hosting gatherings with loved ones. The home portion of this barndominium is part of our Design By U series, meaning that the home's home plan can be easily modified with additional bedrooms and bathrooms, depending on you and your family's needs. This thoughtfully crafted plan also offers flexible options for attached garages, so you can customize the home to fit your needs. These are designed as 14' x 34' so more of a traditional garage, but with plenty of space. This particular plan has 10' doors on each side. The flexibility of this plan is also evident in many ways, not only can the home itself be essentially "whatever you want", the side garages can be removed for just a simple Farmhouse, or you could choose one on the left side of the home and convert the right side to an inviting porch, or even consider an In-Law Suite? The functionality and choices are endless. The inviting front porch adds a warm, welcoming touch, making it easy to imagine relaxing evenings and quality time spent outdoors. The Hidden Hills is more than a house— it's a place to call home. Home plan photo may showcase choice flooring options.