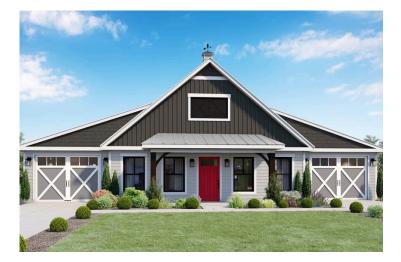

## Priced From **\$276,990**

**1 Exterior Styles Available** 

- \_ 1,568+ Sq. Ft.
- 📇 3 Bedrooms
- 🚊 2 Bathrooms
- 📇 2 Car Garage

The Hidden Hills is a charming barndominium design that combines cozy living with modern convenience. With 1,568 square feet of heated space, this design features an open-concept layout that seamlessly connects the family room, kitchen, and dining area. It's a perfect setup for both everyday living and hosting gatherings with loved ones. The home portion of this barndominium is part of our Design By U series, meaning that the home's home plan can be easily modified with additional bedrooms and bathrooms, depending on you and your family's needs. This thoughtfully crafted plan also offers flexible options for attached garages, so you can customize the home to fit your needs. These are designed as 14' x 34' so more of a traditional garage, but with plenty of space. This particular plan has 10' doors on each side. The flexibility of this plan is also evident in many ways, not only can the home itself be essentially "whatever you want", the side garages can be removed for just a simple Farmhouse, or you could choose one on the left side of the home and convert the right side to an inviting porch, or even consider an In-Law Suite? The functionality and choices are endless. The inviting front porch adds a warm, welcoming touch, making it easy to imagine relaxing evenings and quality time spent outdoors. The Hidden Hills is more than a house— it's a place to call home. Home plan photo may showcase choice flooring options.