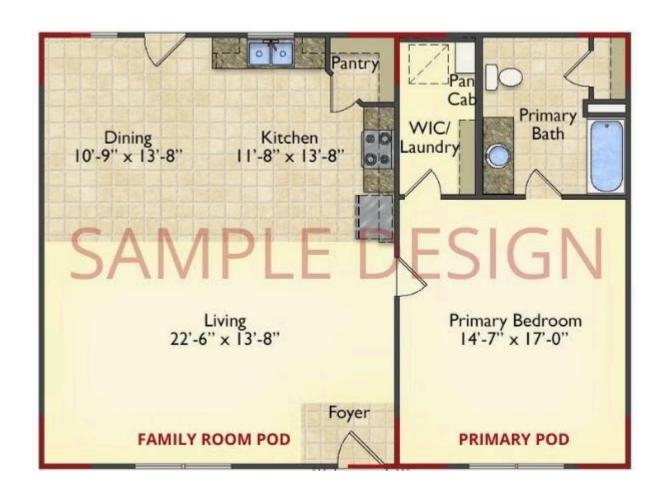

# Call for Price

**10 Exterior Styles Available** 

983+ Sq. Ft.

📇 1 - 6 Bedrooms

🔒 1 - 3 Bathrooms

DesignByU! Our newest DesignByU Plan System is a unique and cost effective solution with the PRIMARY focus being the ability to Personally Design YOUR Dream Home using our plan pieces or pre-designed home sections. With this DesignByU concept, there are a wide range of plan pieces for you to assemble to create a unique floor plan that best fits YOUR family and YOUR budget. There are hundreds of variations allowing you to piece together your Dream Home!

This method of design is a NEW and Innovative way to personalize your home. No more starting from scratch on a plan or trying to re-configure a singular floorplan to work for your family and budget. Using predesigned and inter-connecting home parts, our DesignByU System gives you the ability to assemble/design the home that you want and the home that is RIGHT for you!