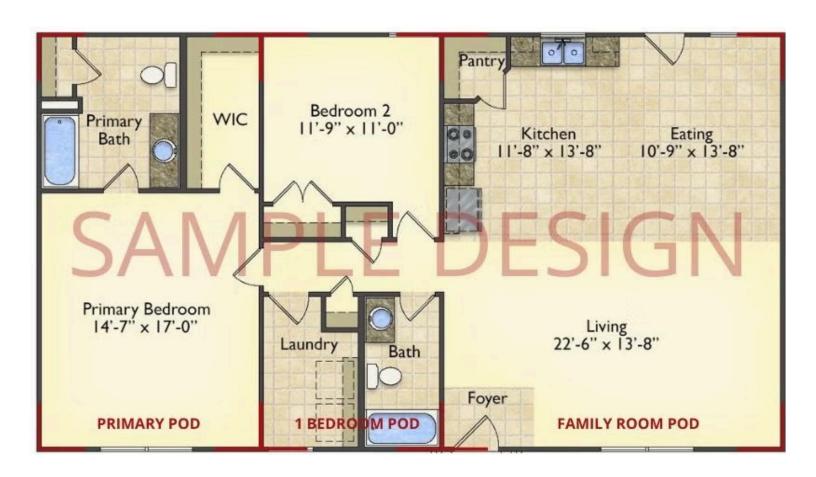

# Call for Price

**10 Exterior Styles Available** 

983+ Sq. Ft.

📇 1 - 6 Bedrooms

🔒 1 - 3 Bathrooms

DesignByU! Our newest DesignByU Plan System is a unique and cost effective solution with the PRIMARY focus being the ability to Personally Design YOUR Dream Home using our plan pieces or pre-designed home sections. With this DesignByU concept, there are a wide range of plan pieces for you to assemble to create a unique floor plan that best fits YOUR family and YOUR budget. There are hundreds of variations allowing you to piece together your Dream Home!

This method of design is a NEW and Innovative way to personalize your home. No more starting from scratch on a plan or trying to re-configure a singular floorplan to work for your family and budget. Using predesigned and inter-connecting home parts, our DesignByU System gives you the ability to assemble/design the home that you want and the home that is RIGHT for you!