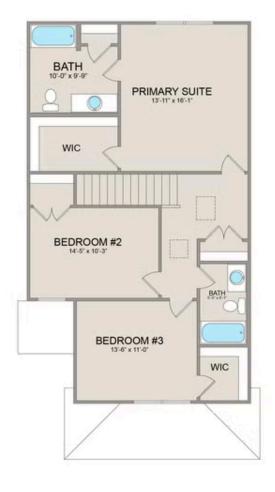

On the second floor, you'll find a spacious primary suite complete with a large walk-in closet for ample storage. Additionally, two more bedrooms offer plenty of room for family or guests, each equipped with its own spacious closet.

## Conway Richland

MAIN UPPER