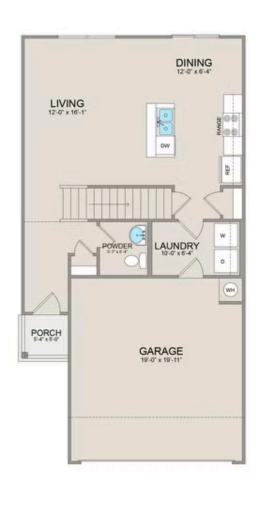

Step inside to discover the inviting main floor, featuring an open-concept layout seamlessly blending the living, dining, and kitchen areas. Adjacent to the kitchen lies a convenient laundry room and a half bathroom, adding practicality to everyday living.

## Conway Richland

MAIN UPPER