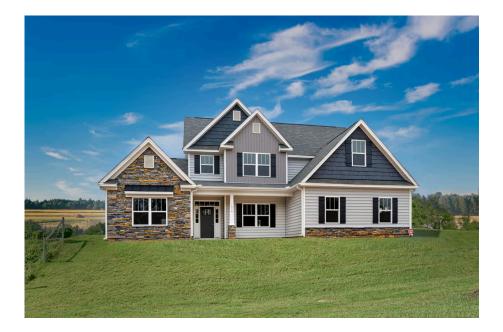

## Chapel Hill Richland

## Priced From \$335,990

- 2 Exterior Styles Available
- \_□ 2,750+ Sq. Ft.
- **5** Bedrooms
- 💮 3 Bathrooms
- 📇 2 Car Garage

Welcome to the Chapel Hill, where Southern charm meets modern versatility! This thoughtfully designed 5-bedroom, 3-bathroom floor plan offers a perfect blend of comfort, style, and customization options to suit your lifestyle.

Step inside and enjoy the luxurious primary suite on the first floor, complete with two walk-in closets and a spa-like bathroom. The extended first-floor suite option now includes an additional bath, providing even more flexibility. The kitchen offers plenty of space for entertaining, while the covered rear porch is perfect for relaxing with your favorite beverage.

Upstairs, you'll find three spacious bedrooms, each with its own walk-in closet, along with a versatile bonus room available as a choice. Customize it as an office, craft room, or media haven. The new choice to add a full bath to the bonus room enhances its usability even further.

The Chapel Hill still includes thoughtful touches throughout to enhance your living experience.

Classic

Craftsman

All square footage is approximate. Renderings are artist's conceptions and may vary slightly from the actual home. Homes may be built in reverse of plans shown, depending on site conditions. Minor architectural changes may be made occasionally at the option of the builder. Please contact your Sales Consultant for details.