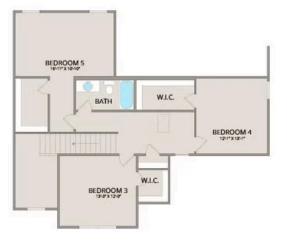

Upstairs, you'll find three spacious bedrooms, each with its own walk-in closet, along with a versatile bonus room available as a choice. Customize it as an office, craft room, or media haven. The new choice to add a full bath to the bonus room enhances its usability even further.

## Chapel Hill Richland

MAIN

UPPER

All square footage is approximate. Renderings are artist's conceptions and may vary slightly from the actual home. Homes may be built in reverse of plans shown, depending on site conditions. Minor architectural changes may be made occasionally at the option of the builder. Please contact your Sales Consultant for details.