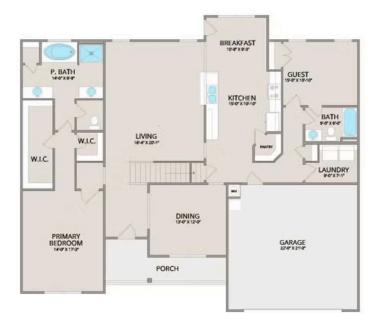

Step inside and enjoy the luxurious primary suite on the first floor, complete with two walk-in closets and a spa-like bathroom. The extended first-floor suite option now includes an additional bath, providing even more flexibility. The kitchen offers plenty of space for entertaining, while the covered rear porch is perfect for relaxing with your favorite beverage.

## Chapel Hill Richland

MAIN

UPPER

All square footage is approximate. Renderings are artist's conceptions and may vary slightly from the actual home. Homes may be built in reverse of plans shown, depending on site conditions. Minor architectural changes may be made occasionally at the option of the builder. Please contact your Sales Consultant for details.