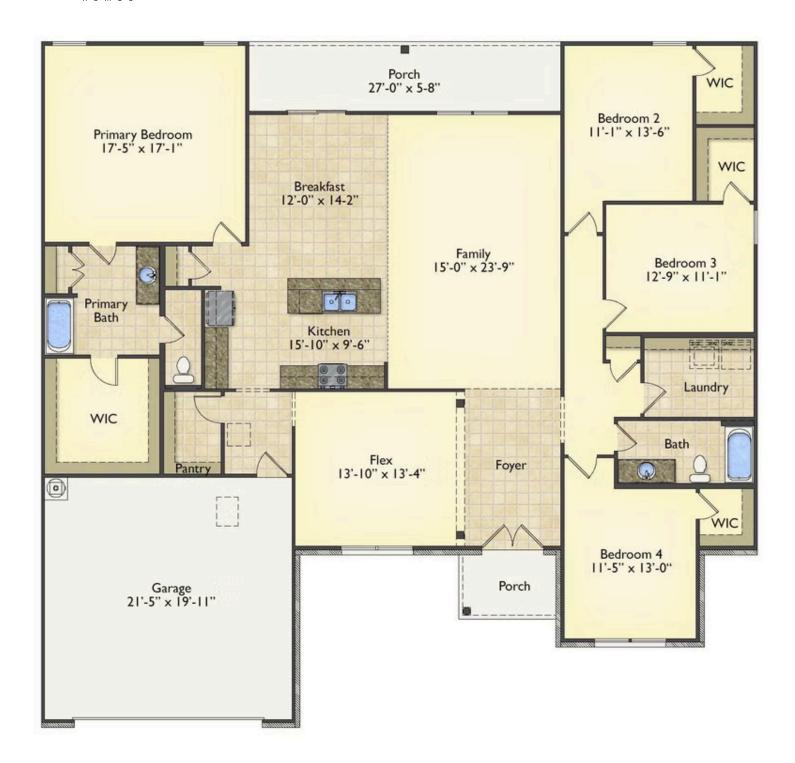

## **Brunswick**Richland

\$285,990

**3 Exterior Styles Available** 

\_ 2,525+ Sq. Ft.

**4 Bedrooms** 

2 Bathrooms

**2 Car Garage** 

Say hello to your very own dream home. The Brunswick is a stunning 4 bedroom, 2 bath home bursting with possibility. Picture yourself winding down in your spacious primary suite and slipping into a bubble bath in your private primary bathroom. Looking for an office at home or need an extra room for visiting guests? This versatile split-bedroom plan has an optional 5th room for that and more! Spend your morning enjoying a cup of Joe from your breakfast bar in your large eat in kitchen with an island and later enjoy a quiet evening on your covered porch out back. If you can dream it, we can create it.

## **Brunswick** Richland

All square footage is approximate. Renderings are artist's conceptions and may vary slightly from the actual home. Homes may be built in reverse of plans shown, depending on site conditions. Minor architectural changes may be made occasionally at the option of the builder. Please contact your Sales Consultant for details.