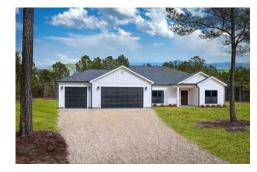

## **Brunswick**Richland

\$285,990

**3 Exterior Styles Available** 

\_ 2,525+ Sq. Ft.

**4 Bedrooms** 

2 Bathrooms

**2 Car Garage** 

Say hello to your very own dream home. The Brunswick is a stunning 4 bedroom, 2 bath home bursting with possibility. Picture yourself winding down in your spacious primary suite and slipping into a bubble bath in your private primary bathroom. Looking for an office at home or need an extra room for visiting guests? This versatile split-bedroom plan has an optional 5th room for that and more! Spend your morning enjoying a cup of Joe from your breakfast bar in your large eat in kitchen with an island and later enjoy a quiet evening on your covered porch out back. If you can dream it, we can create it.

Farmhouse Classic Craftsman

All square footage is approximate. Renderings are artist's conceptions and may vary slightly from the actual home. Homes may be built in reverse of plans shown, depending on site conditions. Minor architectural changes may be made occasionally at the option of the builder. Please contact your Sales Consultant for details.