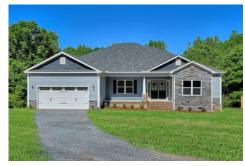

## **Brunswick**Richland

\$285,990

**3 Exterior Styles Available** 

\_ 2,525+ Sq. Ft.

**4 Bedrooms** 

2 Bathrooms

**2 Car Garage** 

Say hello to your very own dream home. The Brunswick is a stunning 4 bedroom, 2 bath home bursting with possibility. Picture yourself winding down in your spacious primary suite and slipping into a bubble bath in your private primary bathroom. Looking for an office at home or need an extra room for visiting guests? This versatile split-bedroom plan has an optional 5th room for that and more! Spend your morning enjoying a cup of Joe from your breakfast bar in your large eat in kitchen with an island and later enjoy a quiet evening on your covered porch out back. If you can dream it, we can create it.

Farmhouse Classic Craftsman

All square footage is approximate. Renderings are artist's conceptions and may vary slightly from the actual home. Homes may be built in reverse of plans shown, depending on site conditions. Minor architectural changes may be made occasionally at the option of the builder. Please contact your Sales Consultant for details.