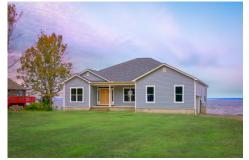

## **Brunswick**Richland

\$285,990

**3 Exterior Styles Available** 

\_ 2,525+ Sq. Ft.

**4 Bedrooms** 

2 Bathrooms

**2 Car Garage** 

Say hello to your very own dream home. The Brunswick is a stunning 4 bedroom, 2 bath home bursting with possibility. Picture yourself winding down in your spacious primary suite and slipping into a bubble bath in your private primary bathroom. Looking for an office at home or need an extra room for visiting guests? This versatile split-bedroom plan has an optional 5th room for that and more! Spend your morning enjoying a cup of Joe from your breakfast bar in your large eat in kitchen with an island and later enjoy a quiet evening on your covered porch out back. If you can dream it, we can create it.

Farmhouse Classic Craftsman

All square footage is approximate. Renderings are artist's conceptions and may vary slightly from the actual home. Homes may be built in reverse of plans shown, depending on site conditions. Minor architectural changes may be made occasionally at the option of the builder. Please contact your Sales Consultant for details.