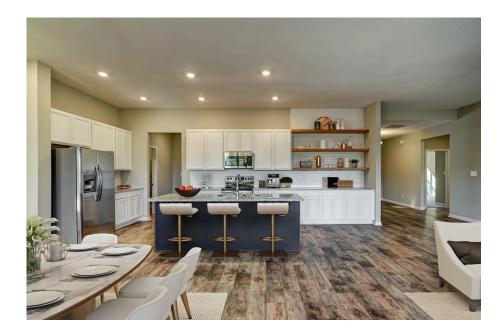

## **Brunswick**Richland

\$285,990

**3 Exterior Styles Available** 

\_ 2,525+ Sq. Ft.

**4 Bedrooms** 

2 Bathrooms

**2 Car Garage** 

Say hello to your very own dream home. The Brunswick is a stunning 4 bedroom, 2 bath home bursting with possibility. Picture yourself winding down in your spacious primary suite and slipping into a bubble bath in your private primary bathroom. Looking for an office at home or need an extra room for visiting guests? This versatile split-bedroom plan has an optional 5th room for that and more! Spend your morning enjoying a cup of Joe from your breakfast bar in your large eat in kitchen with an island and later enjoy a quiet evening on your covered porch out back. If you can dream it, we can create it.