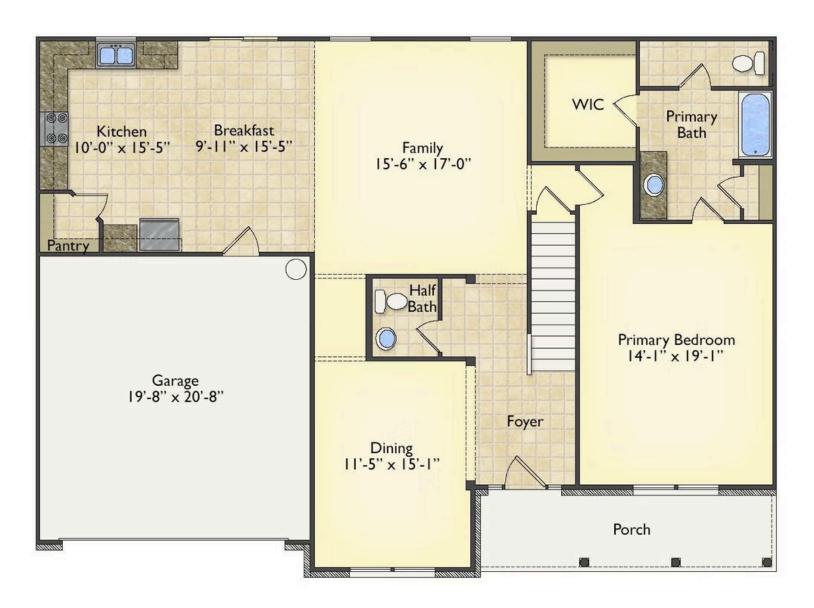

## Augusta Richland

\$284,990

**3 Exterior Styles Available** 

\_ 2,595+ Sq. Ft.

4 Bedrooms

2.5 Bathrooms

2 Car Garage

The Augusta offers 4 bedrooms and 2.5 baths with plenty of options to create the home you've been dreaming of. Envision yourself winding down in your spacious primary suite and private primary bathroom located on the main floor for the retreat you deserve. The covered back porch option gives you just another reason to stay home and enjoy the evening with a nice relaxing home-cooked meal. The utility room is conveniently located upstairs along with all the bedrooms to make laundry day less of a hassle. The option to add a bonus room above your garage could come in handy as and add space for a place to play and do homework for the kids! This floor plan has something for everyone and is completely customizable to create your very own dream home.