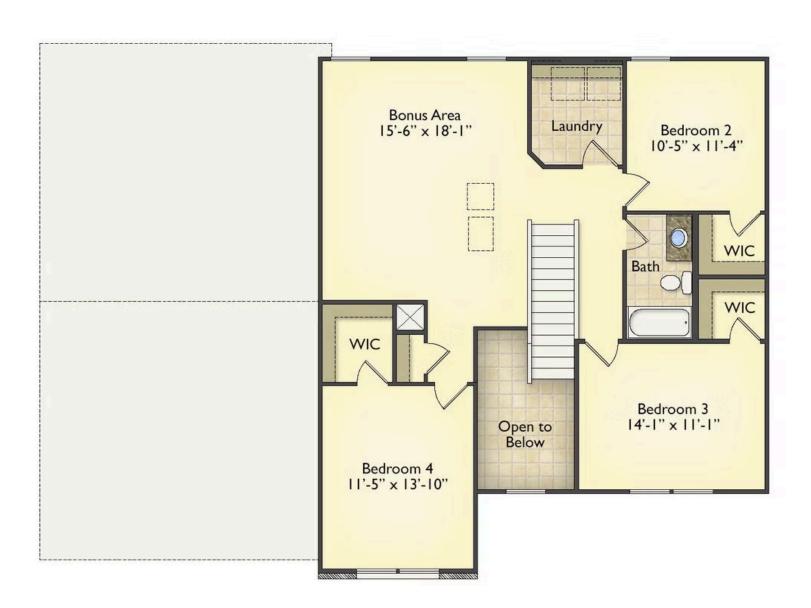

## Augusta Richland

\$284,990

**3 Exterior Styles Available** 

\_ 2,595+ Sq. Ft.

4 Bedrooms

2.5 Bathrooms

2 Car Garage

The Augusta offers 4 bedrooms and 2.5 baths with plenty of options to create the home you've been dreaming of. Envision yourself winding down in your spacious primary suite and private primary bathroom located on the main floor for the retreat you deserve. The covered back porch option gives you just another reason to stay home and enjoy the evening with a nice relaxing home-cooked meal. The utility room is conveniently located upstairs along with all the bedrooms to make laundry day less of a hassle. The option to add a bonus room above your garage could come in handy as and add space for a place to play and do homework for the kids! This floor plan has something for everyone and is completely customizable to create your very own dream home.