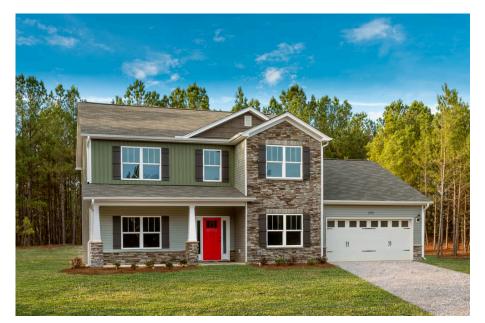

## Augusta Richland

\$284,990

**3 Exterior Styles Available** 

\_ 2,595+ Sq. Ft.

4 Bedrooms

2.5 Bathrooms

2 Car Garage

The Augusta offers 4 bedrooms and 2.5 baths with plenty of options to create the home you've been dreaming of. Envision yourself winding down in your spacious primary suite and private primary bathroom located on the main floor for the retreat you deserve. The covered back porch option gives you just another reason to stay home and enjoy the evening with a nice relaxing home-cooked meal. The utility room is conveniently located upstairs along with all the bedrooms to make laundry day less of a hassle. The option to add a bonus room above your garage could come in handy as and add space for a place to play and do homework for the kids! This floor plan has something for everyone and is completely customizable to create your very own dream home.

## Augusta Richland