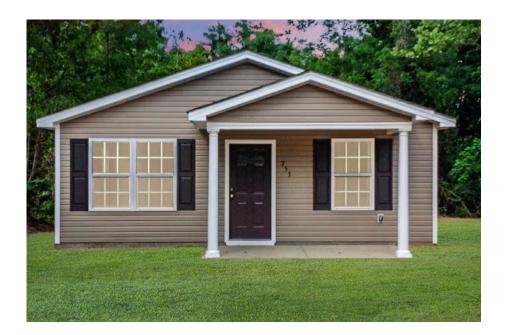

## Aspen Richland

Priced From

\$144,990

**2 Exterior Styles Available** 

ு 1,176+ Sq. Ft.

3 Bedrooms

🚊 2 Bathrooms

The Aspen is a cozy, one-story plan with an open layout that is bright and welcoming and invites you to easily flow from one space into the next. This plan offers 3 bedrooms and 2 full baths with a spacious great room that opens up to the eat-in kitchen. Personalize this plan to turn this kitchen into your own luxury kitchen perfect for entertaining. You can even add a garage, or a covered porch to wake up and watch the sunrise with a cup of joe. With endless opportunities, you can turn this versatile plan into your own dream home.

Craftsman

Classic

All square footage is approximate. Renderings are artist's conceptions and may vary slightly from the actual home. Homes may be built in reverse of plans shown, depending on site conditions. Minor architectural changes may be made occasionally at the option of the builder. Please contact your Sales Consultant for details.

## Aspen Richland