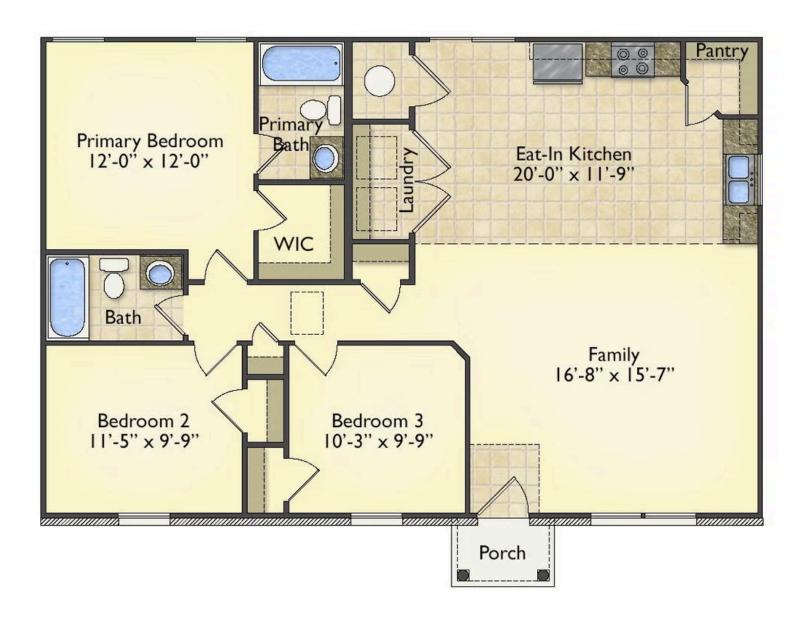

## Aspen Richland

Priced From

\$144,990

**2 Exterior Styles Available** 

ு 1,176+ Sq. Ft.

3 Bedrooms

🚊 2 Bathrooms

The Aspen is a cozy, one-story plan with an open layout that is bright and welcoming and invites you to easily flow from one space into the next. This plan offers 3 bedrooms and 2 full baths with a spacious great room that opens up to the eat-in kitchen. Personalize this plan to turn this kitchen into your own luxury kitchen perfect for entertaining. You can even add a garage, or a covered porch to wake up and watch the sunrise with a cup of joe. With endless opportunities, you can turn this versatile plan into your own dream home.