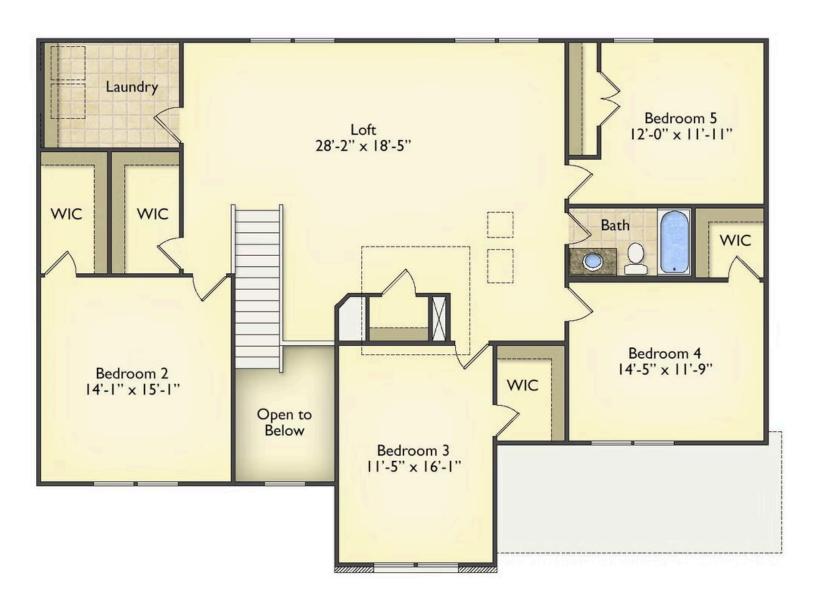

## Arlington Richland

Priced From \$324,990

**2 Exterior Styles Available** 

\_ 3,202+ Sq. Ft.

**5** Bedrooms

2.5 Bathrooms

2 Car Garage

Welcome home to the Arlington! This incredible two-story offers 5 bedrooms and 2.5 baths with endless options for you to create your own dream home! The first floor primary suite has become a popular feature as home owners prepare to build their forever home, the Arlington has that option for you! Create the perfect space with an optional dual primary suite on the second floor! Make a delicious Sunday brunch in your dream kitchen with a generous pantry and have the family gather around the kitchen island! Your utility room is conveniently located upstairs for added convenience! The open layout features a large upstairs loft that can be customized to be a reading area, second great room, or play room! Make your vision come true with the Arlington!