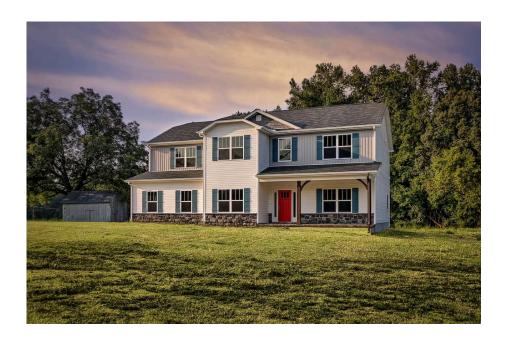

## Arlington Richland

Priced From \$324,990

**2 Exterior Styles Available** 

\_ 3,202+ Sq. Ft.

**5** Bedrooms

2.5 Bathrooms

2 Car Garage

Welcome home to the Arlington! This incredible two-story offers 5 bedrooms and 2.5 baths with endless options for you to create your own dream home! The first floor primary suite has become a popular feature as home owners prepare to build their forever home, the Arlington has that option for you! Create the perfect space with an optional dual primary suite on the second floor! Make a delicious Sunday brunch in your dream kitchen with a generous pantry and have the family gather around the kitchen island! Your utility room is conveniently located upstairs for added convenience! The open layout features a large upstairs loft that can be customized to be a reading area, second great room, or play room! Make your vision come true with the Arlington!