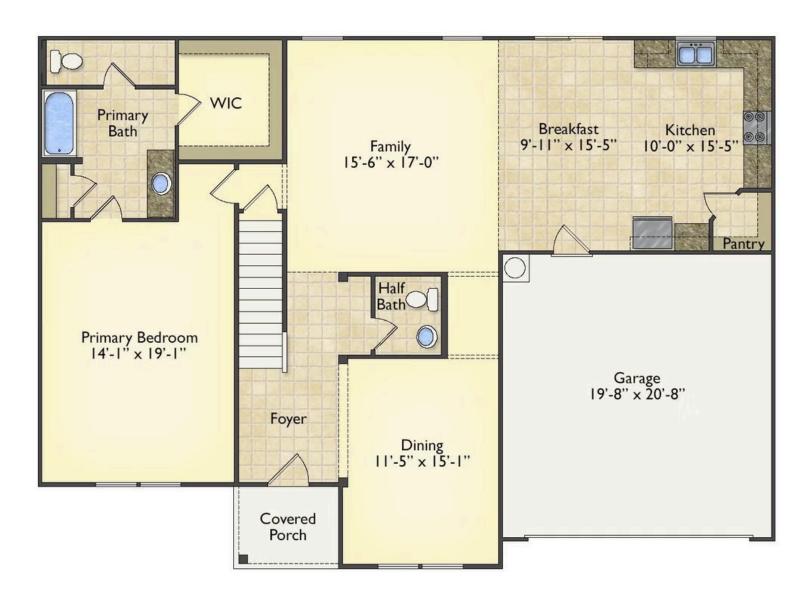

## Arlington Richland

Priced From \$324,990

**2 Exterior Styles Available** 

\_ 3,202+ Sq. Ft.

**5** Bedrooms

2.5 Bathrooms

2 Car Garage

Welcome home to the Arlington! This incredible two-story offers 5 bedrooms and 2.5 baths with endless options for you to create your own dream home! The first floor primary suite has become a popular feature as home owners prepare to build their forever home, the Arlington has that option for you! Create the perfect space with an optional dual primary suite on the second floor! Make a delicious Sunday brunch in your dream kitchen with a generous pantry and have the family gather around the kitchen island! Your utility room is conveniently located upstairs for added convenience! The open layout features a large upstairs loft that can be customized to be a reading area, second great room, or play room! Make your vision come true with the Arlington!