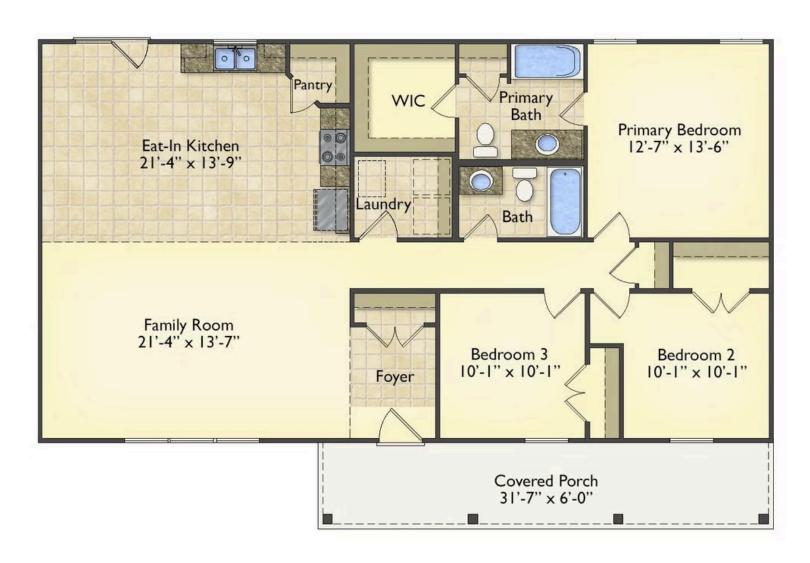

## Southport Chesterfield

\$176,990

**4 Exterior Styles Available** 

பு 1,428+ Sq. Ft.

3 Bedrooms

🚊 2 Bathrooms

If you're looking for Southern charm and comfortable living, the Southport is the perfect fit! This beautiful plan was designed with you in mind whether you're relaxing at the end of the day or gathering with family and loved ones for an evening of fun and games. There are 3 bedrooms and 2 bathrooms throughout this cozy floor plan. The heart of the home is sure to be the large eat in kitchen with optional island that opens up to the beautiful great room. This is the perfect space for entertaining, or relaxing and watching the game. The covered front porch is the perfect spot to catch up with conversation on a sunny summer day with a cool pitcher of sweet tea. At the end of the day, retire to the primary suite where you can enjoy a luxurious primary bath and walk-in closet. This floor plan is the perfect fit for your Southern farmhouse dreams and can be customized to fulfill all your needs!