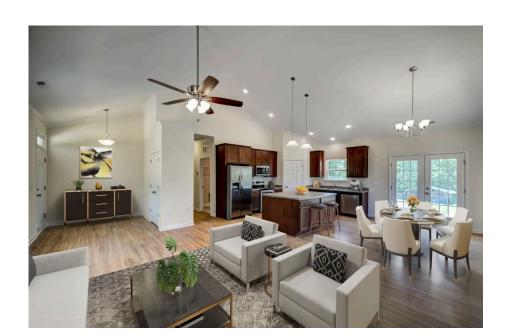

## Southport Chesterfield

\$176,990

**4 Exterior Styles Available** 

பு 1,428+ Sq. Ft.

3 Bedrooms

🚊 2 Bathrooms

If you're looking for Southern charm and comfortable living, the Southport is the perfect fit! This beautiful plan was designed with you in mind whether you're relaxing at the end of the day or gathering with family and loved ones for an evening of fun and games. There are 3 bedrooms and 2 bathrooms throughout this cozy floor plan. The heart of the home is sure to be the large eat in kitchen with optional island that opens up to the beautiful great room. This is the perfect space for entertaining, or relaxing and watching the game. The covered front porch is the perfect spot to catch up with conversation on a sunny summer day with a cool pitcher of sweet tea. At the end of the day, retire to the primary suite where you can enjoy a luxurious primary bath and walk-in closet. This floor plan is the perfect fit for your Southern farmhouse dreams and can be customized to fulfill all your needs!