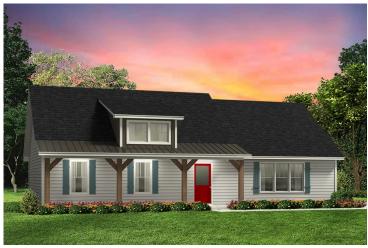

## Southport Chesterfield

\$176,990

**4 Exterior Styles Available** 

பு 1,428+ Sq. Ft.

3 Bedrooms

🚊 2 Bathrooms

If you're looking for Southern charm and comfortable living, the Southport is the perfect fit! This beautiful plan was designed with you in mind whether you're relaxing at the end of the day or gathering with family and loved ones for an evening of fun and games. There are 3 bedrooms and 2 bathrooms throughout this cozy floor plan. The heart of the home is sure to be the large eat in kitchen with optional island that opens up to the beautiful great room. This is the perfect space for entertaining, or relaxing and watching the game. The covered front porch is the perfect spot to catch up with conversation on a sunny summer day with a cool pitcher of sweet tea. At the end of the day, retire to the primary suite where you can enjoy a luxurious primary bath and walk-in closet. This floor plan is the perfect fit for your Southern farmhouse dreams and can be customized to fulfill all your needs!

## Southport Chesterfield

Cape Cod

Cabin

Classic Farmhouse