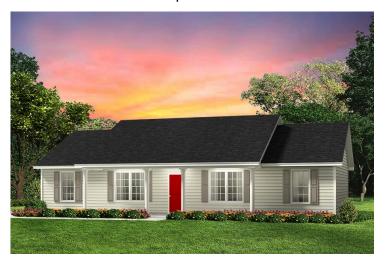

## Southport Chesterfield

\$176,990

**4 Exterior Styles Available** 

பு 1,428+ Sq. Ft.

3 Bedrooms

🚊 2 Bathrooms

If you're looking for Southern charm and comfortable living, the Southport is the perfect fit! This beautiful plan was designed with you in mind whether you're relaxing at the end of the day or gathering with family and loved ones for an evening of fun and games. There are 3 bedrooms and 2 bathrooms throughout this cozy floor plan. The heart of the home is sure to be the large eat in kitchen with optional island that opens up to the beautiful great room. This is the perfect space for entertaining, or relaxing and watching the game. The covered front porch is the perfect spot to catch up with conversation on a sunny summer day with a cool pitcher of sweet tea. At the end of the day, retire to the primary suite where you can enjoy a luxurious primary bath and walk-in closet. This floor plan is the perfect fit for your Southern farmhouse dreams and can be customized to fulfill all your needs!

## Southport Chesterfield

Cape Cod

Cabin

Classic Farmhouse