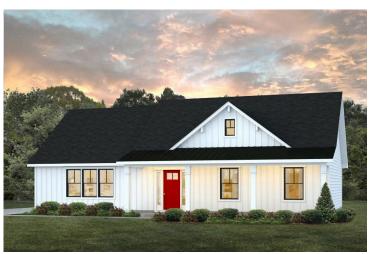

## Southport Chesterfield

\$176,990

**4 Exterior Styles Available** 

பு 1,428+ Sq. Ft.

3 Bedrooms

🚊 2 Bathrooms

If you're looking for Southern charm and comfortable living, the Southport is the perfect fit! This beautiful plan was designed with you in mind whether you're relaxing at the end of the day or gathering with family and loved ones for an evening of fun and games. There are 3 bedrooms and 2 bathrooms throughout this cozy floor plan. The heart of the home is sure to be the large eat in kitchen with optional island that opens up to the beautiful great room. This is the perfect space for entertaining, or relaxing and watching the game. The covered front porch is the perfect spot to catch up with conversation on a sunny summer day with a cool pitcher of sweet tea. At the end of the day, retire to the primary suite where you can enjoy a luxurious primary bath and walk-in closet. This floor plan is the perfect fit for your Southern farmhouse dreams and can be customized to fulfill all your needs!