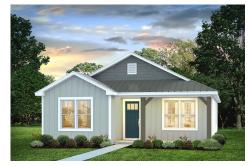

## Pine Chesterfield

\$158,990

**3 Exterior Styles Available** 

பு 1,260+ Sq. Ft.

3 Bedrooms

2 Bathrooms

This charming floor plan creates the perfect space for relaxing and watching the game, or hosting an evening with family and loved ones. Just imagine coming home and enjoying a warm summer evening from the comfort of your front porch. The Pine offers 3 bedrooms and 2 bathrooms including a primary suite with a beautiful bathroom and walk-in closet. The spacious great room opens up to the dining room and kitchen with an optional kitchen island that creates the perfect place to spend an evening with the kids or hosting game night with your friends. This floor plan is customizable to meet your needs and fulfill all your dreams.

Classic Craftsman Farmhouse

All square footage is approximate. Renderings are artist's conceptions and may vary slightly from the actual home. Homes may be built in reverse of plans shown, depending on site conditions. Minor architectural changes may be made occasionally at the option of the builder. Please contact your Sales Consultant for details.