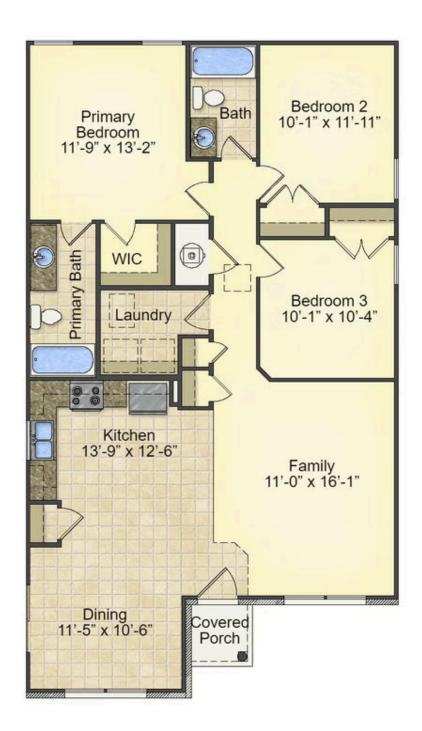

## Pine Chesterfield

\$158,990

**3 Exterior Styles Available** 

பு 1,260+ Sq. Ft.

3 Bedrooms

2 Bathrooms

This charming floor plan creates the perfect space for relaxing and watching the game, or hosting an evening with family and loved ones. Just imagine coming home and enjoying a warm summer evening from the comfort of your front porch. The Pine offers 3 bedrooms and 2 bathrooms including a primary suite with a beautiful bathroom and walk-in closet. The spacious great room opens up to the dining room and kitchen with an optional kitchen island that creates the perfect place to spend an evening with the kids or hosting game night with your friends. This floor plan is customizable to meet your needs and fulfill all your dreams.