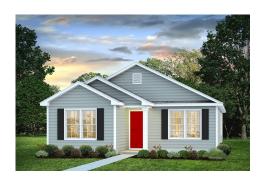

## Pine Chesterfield

\$158,990

**3 Exterior Styles Available** 

பு 1,260+ Sq. Ft.

3 Bedrooms

2 Bathrooms

This charming floor plan creates the perfect space for relaxing and watching the game, or hosting an evening with family and loved ones. Just imagine coming home and enjoying a warm summer evening from the comfort of your front porch. The Pine offers 3 bedrooms and 2 bathrooms including a primary suite with a beautiful bathroom and walk-in closet. The spacious great room opens up to the dining room and kitchen with an optional kitchen island that creates the perfect place to spend an evening with the kids or hosting game night with your friends. This floor plan is customizable to meet your needs and fulfill all your dreams.

Classic Craftsman Farmhouse

All square footage is approximate. Renderings are artist's conceptions and may vary slightly from the actual home. Homes may be built in reverse of plans shown, depending on site conditions. Minor architectural changes may be made occasionally at the option of the builder. Please contact your Sales Consultant for details.