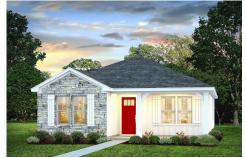

## Pine Chesterfield

\$158,990

**3 Exterior Styles Available** 

பு 1,260+ Sq. Ft.

3 Bedrooms

2 Bathrooms

This charming floor plan creates the perfect space for relaxing and watching the game, or hosting an evening with family and loved ones. Just imagine coming home and enjoying a warm summer evening from the comfort of your front porch. The Pine offers 3 bedrooms and 2 bathrooms including a primary suite with a beautiful bathroom and walk-in closet. The spacious great room opens up to the dining room and kitchen with an optional kitchen island that creates the perfect place to spend an evening with the kids or hosting game night with your friends. This floor plan is customizable to meet your needs and fulfill all your dreams.

Classic Craftsman Farmhouse

All square footage is approximate. Renderings are artist's conceptions and may vary slightly from the actual home. Homes may be built in reverse of plans shown, depending on site conditions. Minor architectural changes may be made occasionally at the option of the builder. Please contact your Sales Consultant for details.