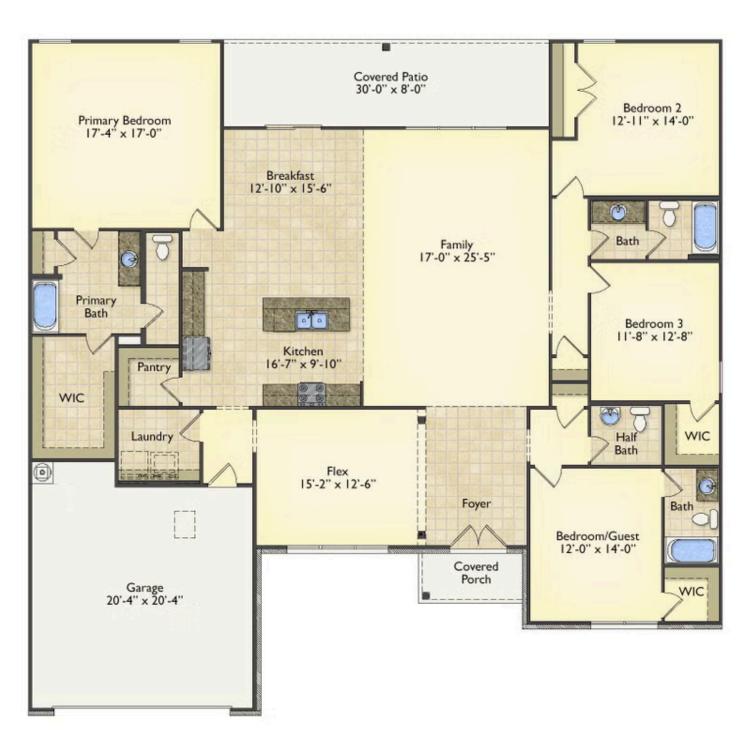

## Westmoreland

Kershaw

Priced From \$314,990

**4 Exterior Styles Available** 

- \_□ 2,757+ Sq. Ft.
- 📇 4 Bedrooms
- 💮 3.5 Bathrooms
- 📇 2 Car Garage

Welcome home to the Westmoreland where contemporary Southern comfort and flexibility are perfectly combined to make your dream home. This plan is designed to fit your lifestyle, and provides space to work from home, room to accommodate in-laws and entertain guests. This stunning and spacious home features a single-story plan with 4 bedrooms and 3.5 baths including the primary suite and stunning primary bath complete with a walk-in closet.

The split-bedroom design wastes no space and creates your own oasis by giving your family absolute privacy. Turn the optional flex room into a guest room, office, dining room, or a playroom for the kids! The large kitchen complete with an island opens up into the spacious great room and breakfast room providing you with plenty of space for relaxing or spending time with family and loved ones. The covered porch is the perfect place to unwind together with a glass of sweet tea. The Westmoreland is completely customizable to fit your needs and fulfill all your dreams.

## Westmoreland

Kershaw

All square footage is approximate. Renderings are artist's conceptions and may vary slightly from the actual home. Homes may be built in reverse of plans shown, depending on site conditions. Minor architectural changes may be made occasionally at the option of the builder. Please contact your Sales Consultant for details.