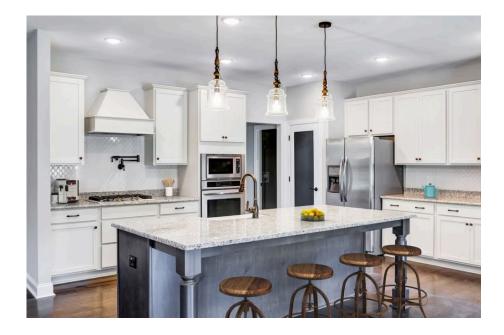

## Westmoreland

Kershaw

Priced From \$314,990

**4 Exterior Styles Available** 

- \_□ 2,757+ Sq. Ft.
- 📇 4 Bedrooms
- 💮 3.5 Bathrooms
- 📇 2 Car Garage

Welcome home to the Westmoreland where contemporary Southern comfort and flexibility are perfectly combined to make your dream home. This plan is designed to fit your lifestyle, and provides space to work from home, room to accommodate in-laws and entertain guests. This stunning and spacious home features a single-story plan with 4 bedrooms and 3.5 baths including the primary suite and stunning primary bath complete with a walk-in closet.

The split-bedroom design wastes no space and creates your own oasis by giving your family absolute privacy. Turn the optional flex room into a guest room, office, dining room, or a playroom for the kids! The large kitchen complete with an island opens up into the spacious great room and breakfast room providing you with plenty of space for relaxing or spending time with family and loved ones. The covered porch is the perfect place to unwind together with a glass of sweet tea. The Westmoreland is completely customizable to fit your needs and fulfill all your dreams.