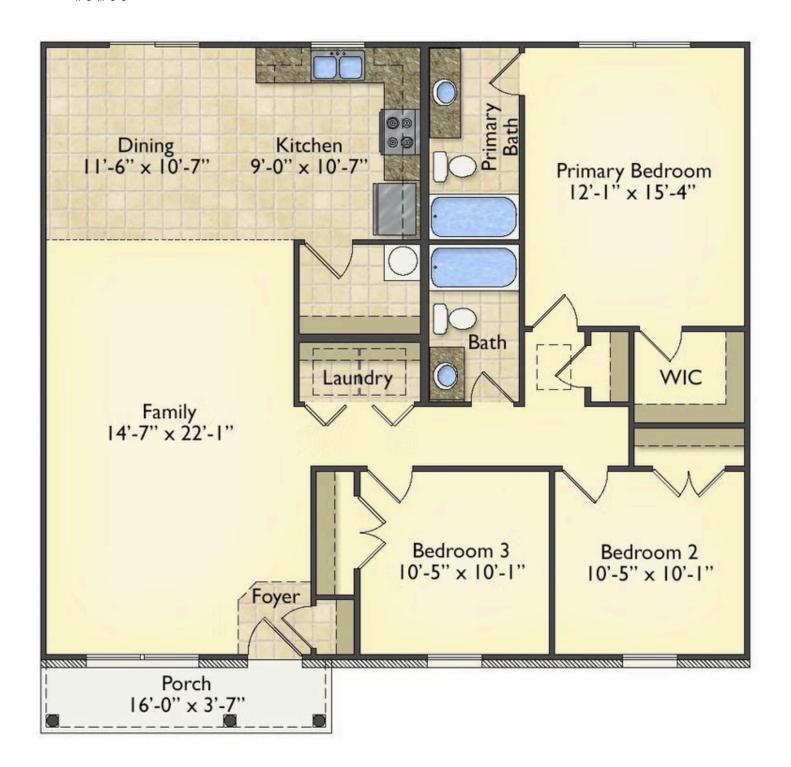

## Tynedale Kershaw

\$162,990

**2 Exterior Styles Available** 

\_ 1,326+ Sq. Ft.

3 Bedrooms

🚊 2 Bathrooms

This charming floor plan creates the perfect space for spending the night in and relaxing, or entertaining family and loved ones. The Tynedale offers 3 bedrooms and 2 bathrooms including a primary suite with a stunning bathroom and walk-in closet. The heart of the home is the great room with a vaulted ceiling that opens up to a beautiful kitchen and dining room. Add a covered porch to enjoy summer night grilling out with family and loved ones or create a storage space with the option to add a garage. This floor plan is customizable to meet your needs and fulfill all your dreams.

## Tynedale Kershaw