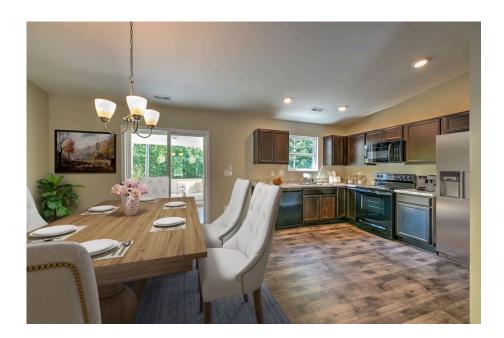

## Tynedale Kershaw

\$162,990

**2 Exterior Styles Available** 

\_ 1,326+ Sq. Ft.

3 Bedrooms

🚊 2 Bathrooms

This charming floor plan creates the perfect space for spending the night in and relaxing, or entertaining family and loved ones. The Tynedale offers 3 bedrooms and 2 bathrooms including a primary suite with a stunning bathroom and walk-in closet. The heart of the home is the great room with a vaulted ceiling that opens up to a beautiful kitchen and dining room. Add a covered porch to enjoy summer night grilling out with family and loved ones or create a storage space with the option to add a garage. This floor plan is customizable to meet your needs and fulfill all your dreams.