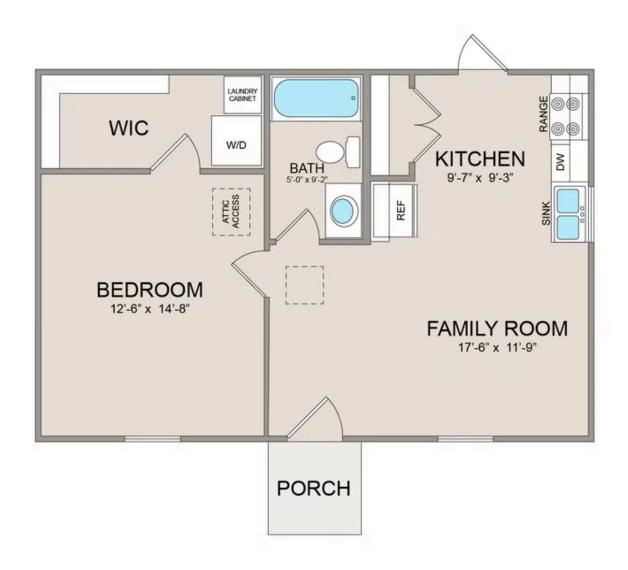

## Tucker Kershaw

Priced From **\$89,990** 

**4 Exterior Styles Available** 

\_ 600+ Sq. Ft.

1 Bedrooms

🗎 1 Bathrooms

Say hello to the "Tucker"- a cozy one-bedroom, one-bathroom home spanning 600 square feet. Despite its small size, it offers all the comforts you need, with an open living space, full kitchen, and a private primary bedroom.

This compact home brings numerous advantages, including lower maintenance costs and an efficient use of space. It's the perfect option for keeping a family member close while still providing them with their own space and independence or perhaps for your forever home downsizing is a top priority. is the perfect blend of convenience and comfort.

Whether you're keeping family close or embracing a simpler lifestyle, this home offers a cozy space for all.

Classic Craftsman Farmhouse 2

All square footage is approximate. Renderings are artist's conceptions and may vary slightly from the actual home. Homes may be built in reverse of plans shown, depending on site conditions. Minor architectural changes may be made occasionally at the option of the builder. Please contact your Sales Consultant for details.