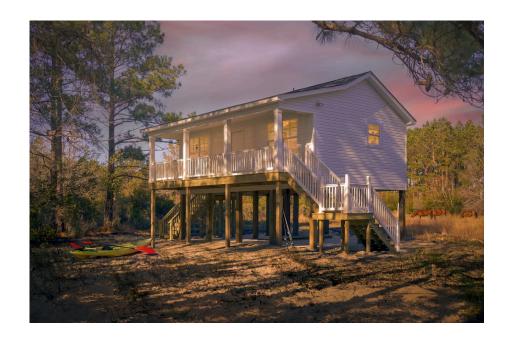

## Tucker Kershaw

Priced From **\$89,990** 

**4 Exterior Styles Available** 

\_ 600+ Sq. Ft.

1 Bedrooms

🗎 1 Bathrooms

Say hello to the "Tucker"- a cozy one-bedroom, one-bathroom home spanning 600 square feet. Despite its small size, it offers all the comforts you need, with an open living space, full kitchen, and a private primary bedroom.

This compact home brings numerous advantages, including lower maintenance costs and an efficient use of space. It's the perfect option for keeping a family member close while still providing them with their own space and independence or perhaps for your forever home downsizing is a top priority. is the perfect blend of convenience and comfort.

Whether you're keeping family close or embracing a simpler lifestyle, this home offers a cozy space for all.

Classic Craftsman Farmhouse 2

All square footage is approximate. Renderings are artist's conceptions and may vary slightly from the actual home. Homes may be built in reverse of plans shown, depending on site conditions. Minor architectural changes may be made occasionally at the option of the builder. Please contact your Sales Consultant for details.