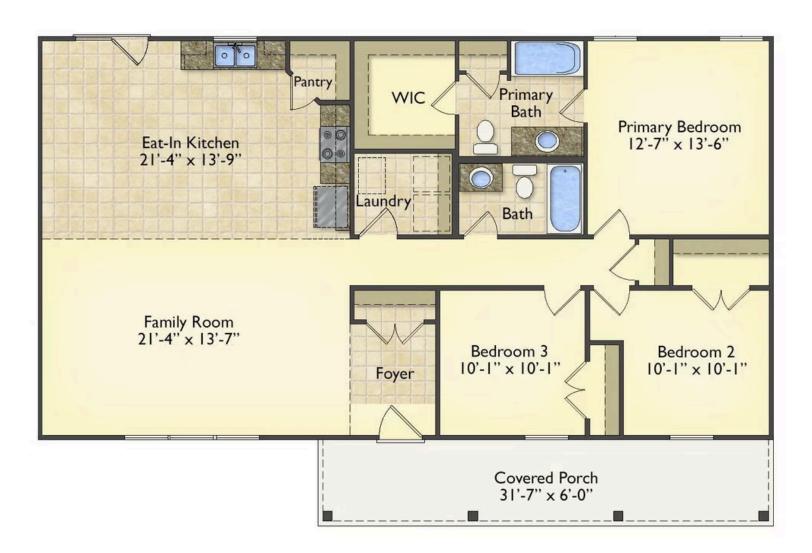

## Southport

\$176,990

**4 Exterior Styles Available** 

\_ 1,428+ Sq. Ft.

**3 Bedrooms** 

🚊 2 Bathrooms

If you're looking for Southern charm and comfortable living, the Southport is the perfect fit! This beautiful plan was designed with you in mind whether you're relaxing at the end of the day or gathering with family and loved ones for an evening of fun and games. There are 3 bedrooms and 2 bathrooms throughout this cozy floor plan. The heart of the home is sure to be the large eat in kitchen with optional island that opens up to the beautiful great room. This is the perfect space for entertaining, or relaxing and watching the game. The covered front porch is the perfect spot to catch up with conversation on a sunny summer day with a cool pitcher of sweet tea. At the end of the day, retire to the primary suite where you can enjoy a luxurious primary bath and walk-in closet. This floor plan is the perfect fit for your Southern farmhouse dreams and can be customized to fulfill all your needs!