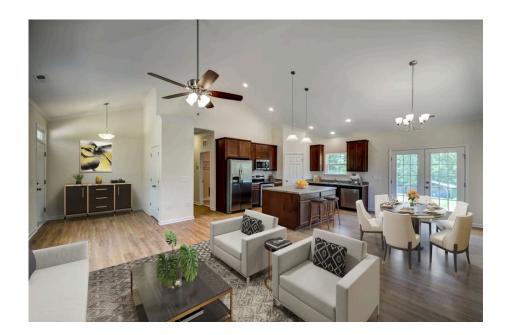

## Southport

\$176,990

**4 Exterior Styles Available** 

\_ 1,428+ Sq. Ft.

**3 Bedrooms** 

🚊 2 Bathrooms

If you're looking for Southern charm and comfortable living, the Southport is the perfect fit! This beautiful plan was designed with you in mind whether you're relaxing at the end of the day or gathering with family and loved ones for an evening of fun and games. There are 3 bedrooms and 2 bathrooms throughout this cozy floor plan. The heart of the home is sure to be the large eat in kitchen with optional island that opens up to the beautiful great room. This is the perfect space for entertaining, or relaxing and watching the game. The covered front porch is the perfect spot to catch up with conversation on a sunny summer day with a cool pitcher of sweet tea. At the end of the day, retire to the primary suite where you can enjoy a luxurious primary bath and walk-in closet. This floor plan is the perfect fit for your Southern farmhouse dreams and can be customized to fulfill all your needs!