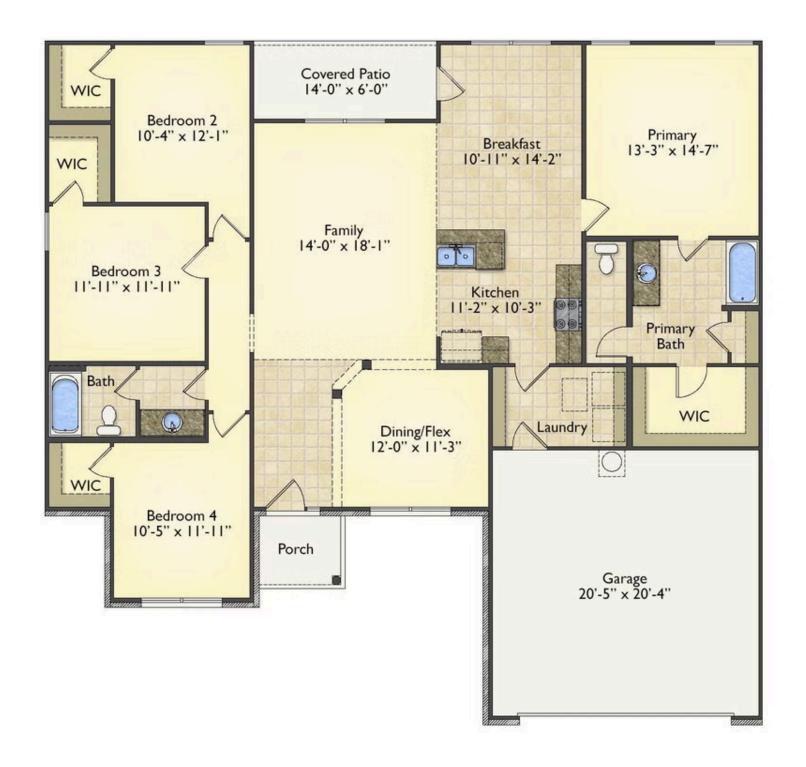

## Richfield Kershaw

\$224,990

**3 Exterior Styles Available** 

\_ 1,877+ Sq. Ft.

4 Bedrooms

2 Bathrooms

2 Car Garage

The Richfield has something for everyone! This lovely home offers 4 bedrooms and 2 baths with endless options to create your dream home. The openness of the Kitchen with large island, breakfast nook, and family room was specifically designed to keep everyone together. Savor relaxed yet special meals in your formal dining room or reinvent the space into a 5th bedroom for those out of town guests. The master retreat complete with a walk in closet is secluded from the other three bedrooms for privacy. A shortage of storage space is a problem of the past with walk in closets in each of the 4 bedrooms in this home. A covered front porch, 2 car garage, and separate laundry room are just a few of the reasons to make the Richfield your very own dream home.