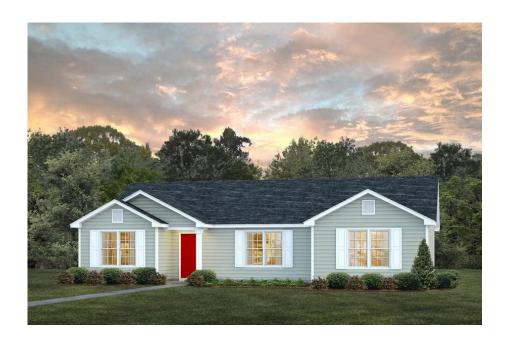

## Pinehurst Kershaw

\$174,990

**3 Exterior Styles Available** 

பு 1,561+ Sq. Ft.

3 Bedrooms

🗎 2 Bathrooms

This beautiful home features a spacious and open layout that's perfect for families and those who love to entertain. With three cozy bedrooms and two bathrooms, you'll have plenty of space to relax and unwind after a long day. The open design seamlessly connects the family room with the kitchen, creating a warm and inviting atmosphere that's perfect for gathering with loved ones.

Whether you're hosting a family dinner or just hanging out with friends, this floor plan is perfect for you. You can customize the Pinehurst to meet your needs and create the home of your dream!

Classic Craftsman Farmhouse