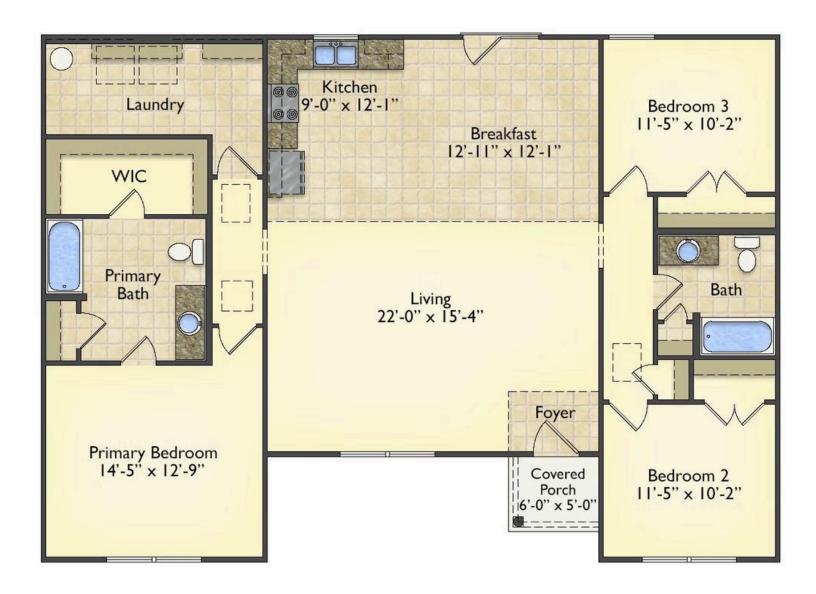

## Pinehurst Kershaw

\$174,990

**3 Exterior Styles Available** 

பு 1,561+ Sq. Ft.

3 Bedrooms

🗎 2 Bathrooms

This beautiful home features a spacious and open layout that's perfect for families and those who love to entertain. With three cozy bedrooms and two bathrooms, you'll have plenty of space to relax and unwind after a long day. The open design seamlessly connects the family room with the kitchen, creating a warm and inviting atmosphere that's perfect for gathering with loved ones.

Whether you're hosting a family dinner or just hanging out with friends, this floor plan is perfect for you. You can customize the Pinehurst to meet your needs and create the home of your dream!

Classic Craftsman Farmhouse