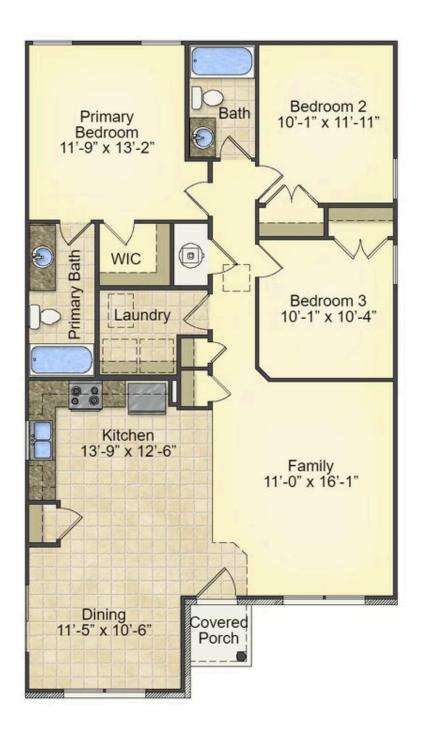

## Priced From **\$158,990**

**3 Exterior Styles Available** 

- [ 1,260+ Sq. Ft.
- Bedrooms
- 🚊 2 Bathrooms

This charming floor plan creates the perfect space for relaxing and watching the game, or hosting an evening with family and loved ones. Just imagine coming home and enjoying a warm summer evening from the comfort of your front porch. The Pine offers 3 bedrooms and 2 bathrooms including a primary suite with a beautiful bathroom and walk-in closet. The spacious great room opens up to the dining room and kitchen with an optional kitchen island that creates the perfect place to spend an evening with the kids or hosting game night with your friends. This floor plan is customizable to meet your needs and fulfill all your dreams.