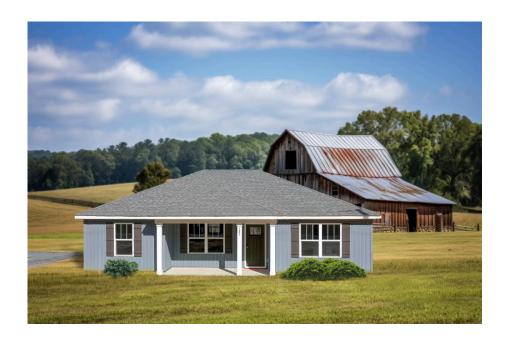

## **Newport**Kershaw

\$156,990

**3 Exterior Styles Available** 

\_ 1,267+ Sq. Ft.

**3 Bedrooms** 

🗦 2 Bathrooms

Imagine yourself relaxing in this wonderful split floor plan perfectly crafted for those who love to entertain. The open layout is bright and welcoming which invites you to easily flow from one space into the next. Large windows and vaulted ceiling in the great room allow plenty of natural light to illuminate the rooms with trendy flooring for a modern-day look and feel.

The three bedrooms are all large and filled with natural light including the spacious primary suite with a walk-in closet and a private bath. The secondary bedrooms can include extra features such as

Classic Craftsman Farmhouse