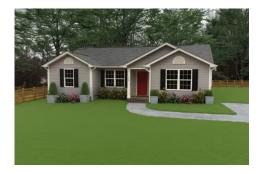

## **Newport**Kershaw

\$156,990

**3 Exterior Styles Available** 

\_ 1,267+ Sq. Ft.

**3 Bedrooms** 

🗦 2 Bathrooms

Imagine yourself relaxing in this wonderful split floor plan perfectly crafted for those who love to entertain. The open layout is bright and welcoming which invites you to easily flow from one space into the next. Large windows and vaulted ceiling in the great room allow plenty of natural light to illuminate the rooms with trendy flooring for a modern-day look and feel.

The three bedrooms are all large and filled with natural light including the spacious primary suite with a walk-in closet and a private bath. The secondary bedrooms can include extra features such as

Classic Craftsman Farmhouse