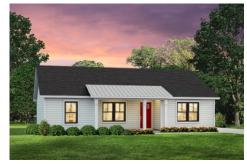

## **Newport**Kershaw

\$156,990

**3 Exterior Styles Available** 

\_ 1,267+ Sq. Ft.

**3 Bedrooms** 

🗦 2 Bathrooms

Imagine yourself relaxing in this wonderful split floor plan perfectly crafted for those who love to entertain. The open layout is bright and welcoming which invites you to easily flow from one space into the next. Large windows and vaulted ceiling in the great room allow plenty of natural light to illuminate the rooms with trendy flooring for a modern-day look and feel.

The three bedrooms are all large and filled with natural light including the spacious primary suite with a walk-in closet and a private bath. The secondary bedrooms can include extra features such as

Classic Craftsman Farmhouse