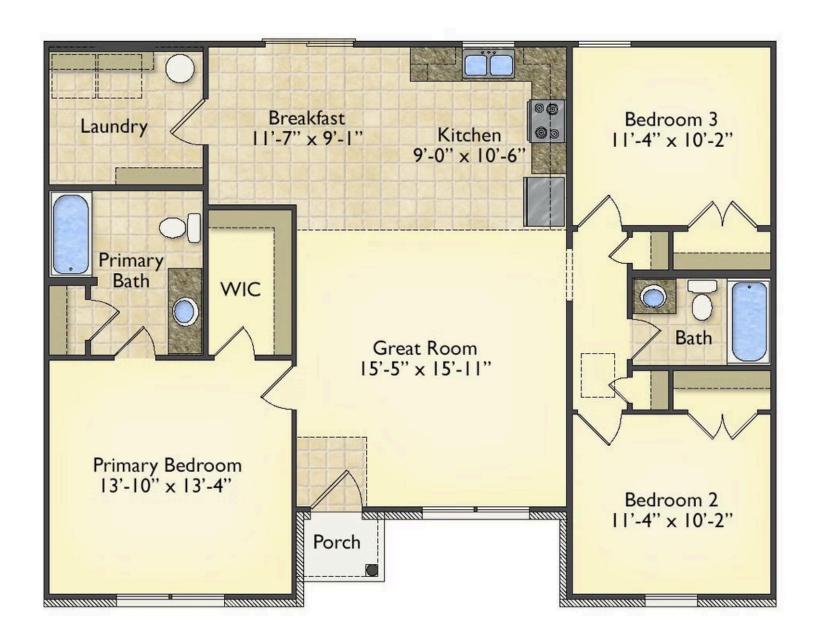

## **Newport**Kershaw

\$156,990

**3 Exterior Styles Available** 

\_ 1,267+ Sq. Ft.

**3 Bedrooms** 

🗦 2 Bathrooms

Imagine yourself relaxing in this wonderful split floor plan perfectly crafted for those who love to entertain. The open layout is bright and welcoming which invites you to easily flow from one space into the next. Large windows and vaulted ceiling in the great room allow plenty of natural light to illuminate the rooms with trendy flooring for a modern-day look and feel.

The heart of the layout is the kitchen, where those who love to cook will discover a large pantry to store all those comfort food ingredients. The pantry is also connected to the laundry room which makes it easy to multitask on your busy schedule. The kitchen overlooks both the cozy great room and the dining space, perfect for when you're hosting friends for a casual dinner. A sliding door opens out to the backyard where you can step into the sunshine and relish the peace and privacy as you share a meal with your family or simply start your day with a hot coffee in hand.

The three bedrooms are all large and filled with natural light including the spacious primary suite with a walk-in closet and a private bath. The secondary bedrooms can include extra features such as

Classic Craftsman Farmhouse