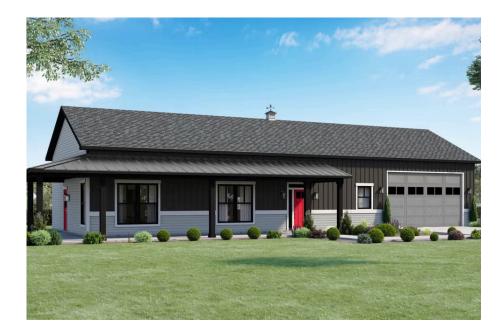

## Priced From **\$258,990**

**1 Exterior Styles Available** 

- \_\_\_ 1,400+ Sq. Ft.
- 2 Bedrooms
- 💮 2 Bathrooms
- 📇 2 Car Garage

The Mustang Ranch is a beautiful barndominium offering 1,400 square feet of heated living space, complete with 2 bedrooms and 2 bathrooms. The open-concept layout connects the living, dining, and kitchen areas, creating a warm and inviting space perfect for family time and entertaining. The soaring 12-foot ceilings enhance the home's spaciousness and charm. The home portion of this barndominium is part of our Design By U series, meaning that the home's floorplan can be easily modified with additional bedrooms and bathrooms, depending on you and your family's needs. One of the standout features of the Mustang Ranch is its 24' x 28' workspace/garage with an 18' wide door. The 18' door is also 10' high to accommodate a farm tractor, boat or most RV's and it has a 10'x10' garage door on the backside of the space for drive-thru capability!. The ceilings in the workspace/garage are 12' high. Another lifestyle plus is its stunning wraparound porch, offering 509 square feet of outdoor living space. This expansive porch is perfect for relaxing, entertaining, or simply taking in the beauty of your surroundings. With its blend of practicality and style, the Mustang Ranch is an ideal choice for those dreaming of a cozy and functional home. Home plan photo may