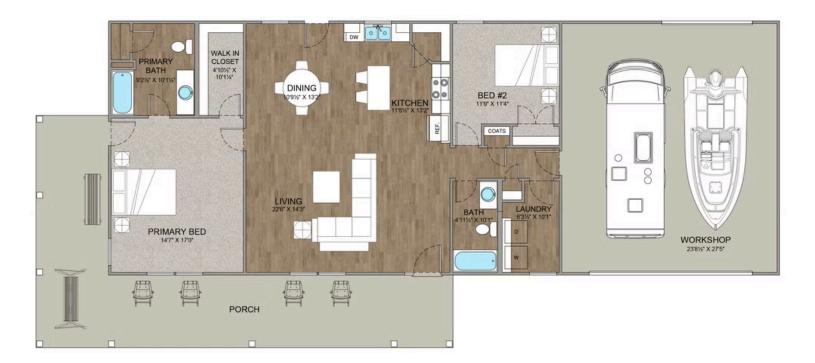

## Priced From **\$258,990**

**1 Exterior Styles Available** 

- \_\_\_ 1,400+ Sq. Ft.
- 2 Bedrooms
- 💮 2 Bathrooms
- 📇 2 Car Garage

The Mustang Ranch is a beautiful barndominium offering 1,400 square feet of heated living space, complete with 2 bedrooms and 2 bathrooms. The open-concept layout connects the living, dining, and kitchen areas, creating a warm and inviting space perfect for family time and entertaining. The soaring 12-foot ceilings enhance the home's spaciousness and charm. The home portion of this barndominium is part of our Design By U series, meaning that the home's floorplan can be easily modified with additional bedrooms and bathrooms, depending on you and your family's needs. One of the standout features of the Mustang Ranch is its 24' x 28' workspace/garage with an 18' wide door. The 18' door is also 10' high to accommodate a farm tractor, boat or most RV's and it has a 10'x10' garage door on the backside of the space for drive-thru capability!. The ceilings in the workspace/garage are 12' high. Another lifestyle plus is its stunning wraparound porch, offering 509 square feet of outdoor living space. This expansive porch is perfect for relaxing, entertaining, or simply taking in the beauty of your surroundings. With its blend of practicality and style, the Mustang Ranch is an ideal choice for those dreaming of a cozy and functional home. Home plan photo may