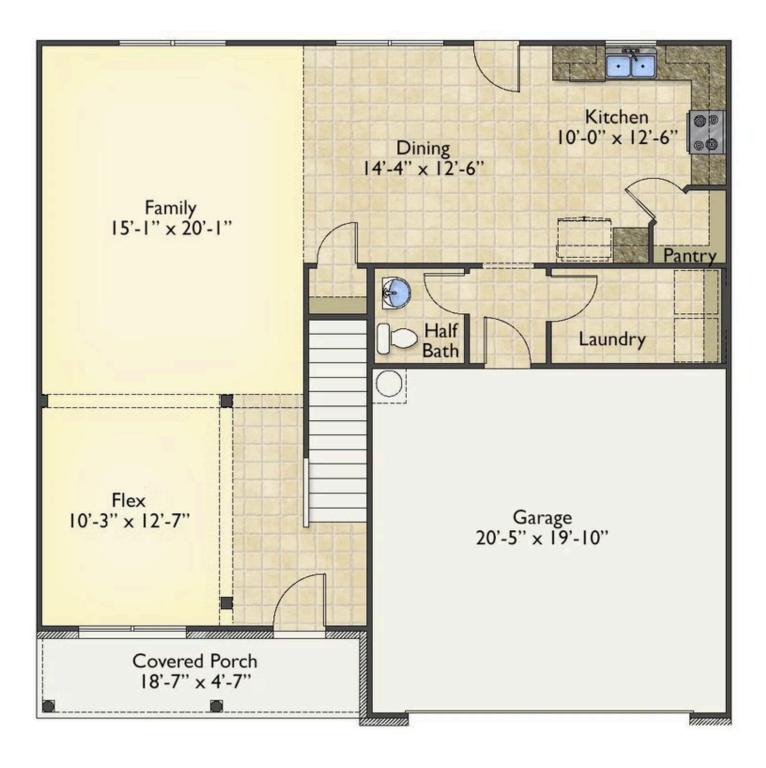

Kershaw

All square footage is approximate. Renderings are artist's conceptions and may vary slightly from the actual home. Homes may be built in reverse of plans shown, depending on site conditions. Minor architectural changes may be made occasionally at the option of the builder. Please contact your Sales Consultant for details.