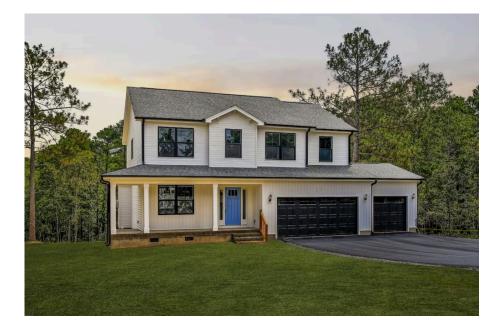

## Montclaire Kershaw

Kershav

## Priced From **\$259,990**

- 2 Exterior Styles Available
- \_\_\_ 2,357+ Sq. Ft.
- 📇 4 Bedrooms
- 💮 2.5 Bathrooms
- 👝 2 Car Garage

The Montclaire was designed with today's busy lifestyle in mind. Wide open living keeps the conversation flowing with a spacious great room open to the eating area and kitchen with plenty of cooking and counter space. A large utility room off the garage keeps the mess in check with a convenient powder room across the hall. After a long day relax and rejuvenate in your large primary suite with primary bath and enough closet space for all of your shoes and his baseball hat collection. The upstairs loft area is the perfect spot for family game night or just a quiet space to finish a book. The best home is the one you don't ever want to leave.