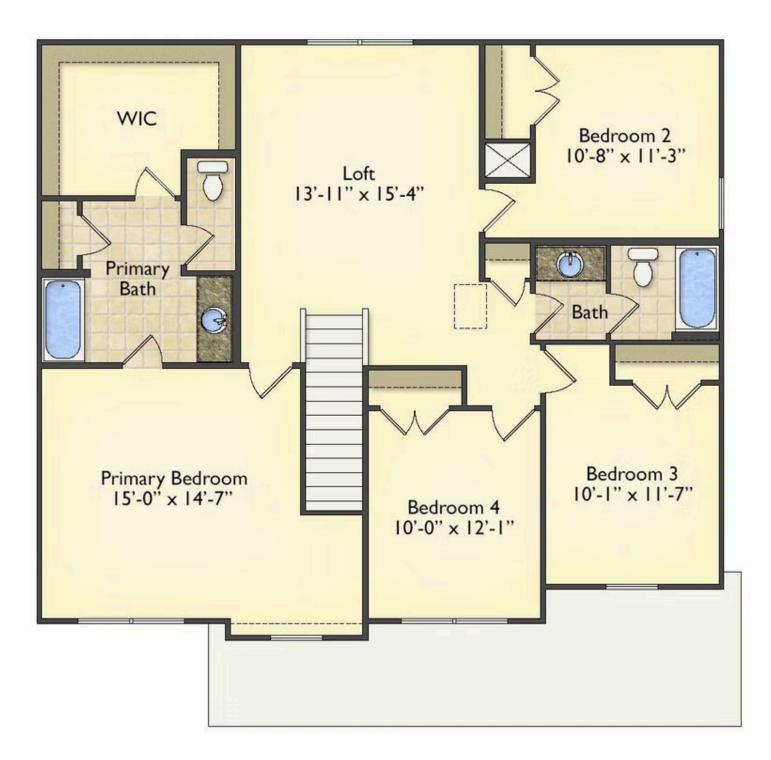

Kershaw

All square footage is approximate. Renderings are artist's conceptions and may vary slightly from the actual home. Homes may be built in reverse of plans shown, depending on site conditions. Minor architectural changes may be made occasionally at the option of the builder. Please contact your Sales Consultant for details.