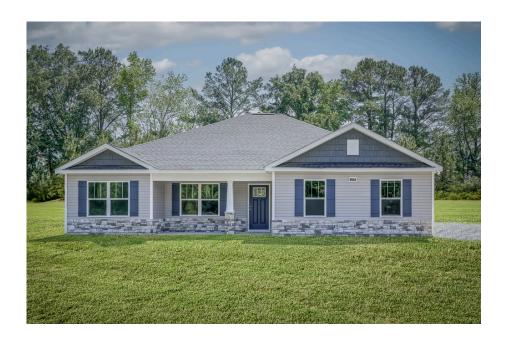

## Litchfield Kershaw

\$213,990

**3 Exterior Styles Available** 

\_ 1,704+ Sq. Ft.

**4 Bedrooms** 

2 Bathrooms

**2 Car Garage** 

The Litchfield is the perfect combination of Southern comfort, elegance, and contemporary living. This gorgeous space was designed for laid-back and relaxing, and provides the perfect space for entertaining family and loved ones. This 4 bedroom, 2 bathroom home was designed with your family in mind. The split bedroom floor plan ensures absolute privacy and includes a spacious primary room with a luxurious primary bath and walk-in closet. The kitchen opens up to the dining room and spacious great room to provide the perfect space for relaxing or gathering with family and loved ones. Choose to add a covered porch to unwind together at the end of the day or watch the sunrise with a cup of joe. The options are endless with this floor plan. Turn the fourth bedroom into a flex room and create your own home office, study, playroom, or whatever you may need at any stage of life. The Litchfield is the perfect plan to customize and create your very own dream home.

## Litchfield Kershaw

All square footage is approximate. Renderings are artist's conceptions and may vary slightly from the actual home. Homes may be built in reverse of plans shown, depending on site conditions. Minor architectural changes may be made occasionally at the option of the builder. Please contact your Sales Consultant for details.