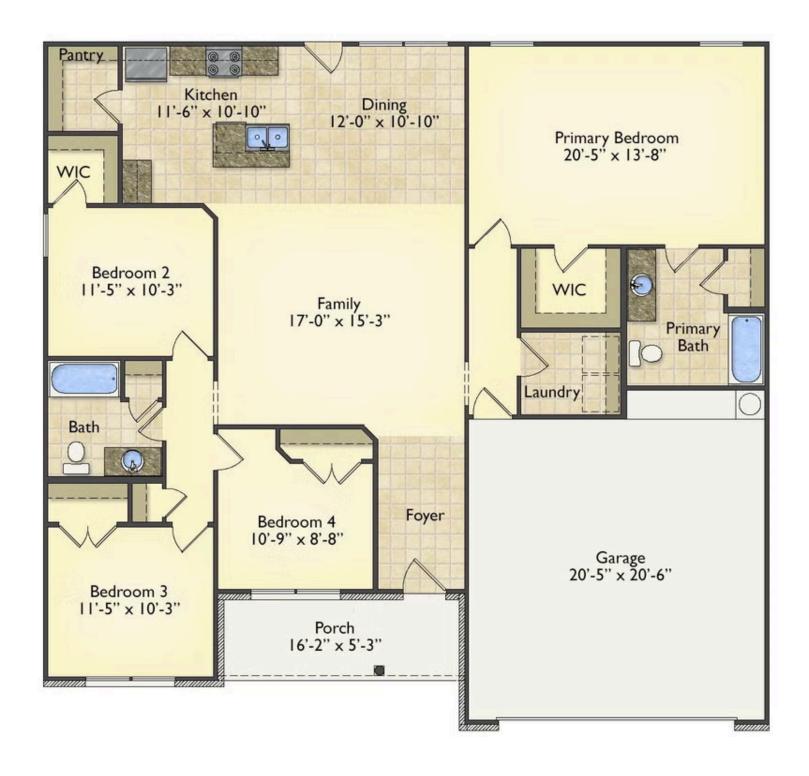

## Litchfield Kershaw

\$213,990

**3 Exterior Styles Available** 

\_ 1,704+ Sq. Ft.

**4 Bedrooms** 

2 Bathrooms

**2 Car Garage** 

The Litchfield is the perfect combination of Southern comfort, elegance, and contemporary living. This gorgeous space was designed for laid-back and relaxing, and provides the perfect space for entertaining family and loved ones. This 4 bedroom, 2 bathroom home was designed with your family in mind. The split bedroom floor plan ensures absolute privacy and includes a spacious primary room with a luxurious primary bath and walk-in closet. The kitchen opens up to the dining room and spacious great room to provide the perfect space for relaxing or gathering with family and loved ones. Choose to add a covered porch to unwind together at the end of the day or watch the sunrise with a cup of joe. The options are endless with this floor plan. Turn the fourth bedroom into a flex room and create your own home office, study, playroom, or whatever you may need at any stage of life. The Litchfield is the perfect plan to customize and create your very own dream home.

## Litchfield Kershaw

All square footage is approximate. Renderings are artist's conceptions and may vary slightly from the actual home. Homes may be built in reverse of plans shown, depending on site conditions. Minor architectural changes may be made occasionally at the option of the builder. Please contact your Sales Consultant for details.