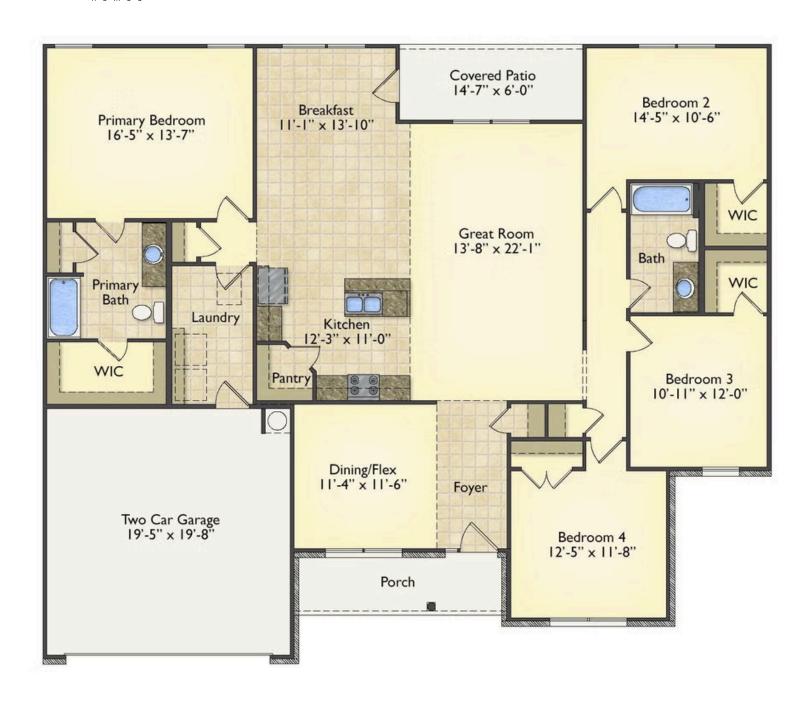

## Lexington Kershaw

Priced From \$239,990

**5 Exterior Styles Available** 

\_ 2,054+ Sq. Ft.

📇 4 Bedrooms

2 Bathrooms

2 Car Garage

Welcome home to the Lexington where timeless elegance, contemporary Southern comfort and flexibility are perfectly combined. This popular plan is designed for laid-back living, and provides space to work from home, room to accommodate in-laws and entertain guests and it could all be yours.

Imagine gathering with loved ones in the light-filled and spacious family room in an open design that embraces the kitchen and breakfast room. The gourmet kitchen is ready to be customized to suit your needs, plus there's a formal dining room and a covered patio with the freedom to expand and create your dream home.

At the end of the day, you can retire to your private primary suite with a walk-in closet and a primary bath. The three secondary bedrooms have generous closets and there's a central full bath for added convenience. Completing this sensational 2,054 sqft plan is a large laundry room, a flex room which could be your dream study, guest suite or playroom, the choice is all yours when it comes to the