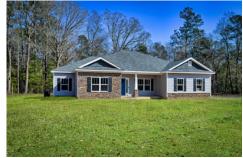

## Inglewood Kershaw

\$269,990

**2 Exterior Styles Available** 

\_ 2,364+ Sq. Ft.

4 Bedrooms

2 Bathrooms

2 Car Garage

Call the Inglewood home with its stunning and spacious 4 bedroom and 2 bath design This home is the perfect size for a growing family all while remaining a cozy and relaxing environment for spending the weekends with loved ones. The heart of the home is sure to be the gourmet kitchen beautifully designed to overlook the spacious great room and breakfast room. The Inglewood offers a covered rear porch that could be used for entertaining or for enjoying a quiet evening after dinner. The primary bedroom features a large walk-in closet and primary bath that comes with a tub and separate shower. The optional 4th bedroom can be left as a bedroom or turned into a library, office, or even a playroom for the kids. There is not a detail overlooked in the Inglewood as it is designed to meet your needs and is customizable to create your own dream home!

Classic

Craftsman

All square footage is approximate. Renderings are artist's conceptions and may vary slightly from the actual home. Homes may be built in reverse of plans shown, depending on site conditions. Minor architectural changes may be made occasionally at the option of the builder. Please contact your Sales Consultant for details.