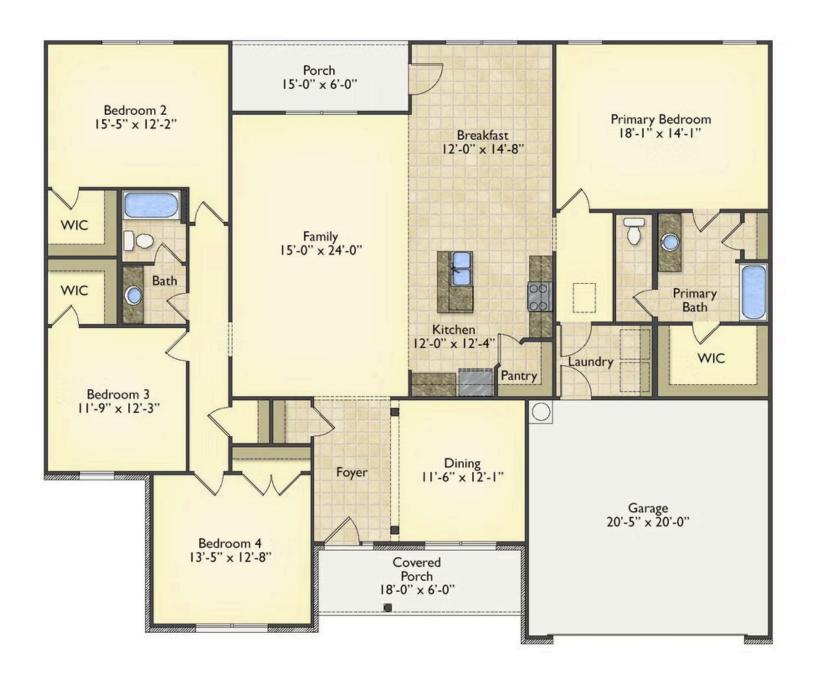

## Inglewood Kershaw

\$269,990

**2 Exterior Styles Available** 

\_ 2,364+ Sq. Ft.

4 Bedrooms

2 Bathrooms

2 Car Garage

Call the Inglewood home with its stunning and spacious 4 bedroom and 2 bath design This home is the perfect size for a growing family all while remaining a cozy and relaxing environment for spending the weekends with loved ones. The heart of the home is sure to be the gourmet kitchen beautifully designed to overlook the spacious great room and breakfast room. The Inglewood offers a covered rear porch that could be used for entertaining or for enjoying a quiet evening after dinner. The primary bedroom features a large walk-in closet and primary bath that comes with a tub and separate shower. The optional 4th bedroom can be left as a bedroom or turned into a library, office, or even a playroom for the kids. There is not a detail overlooked in the Inglewood as it is designed to meet your needs and is customizable to create your own dream home!