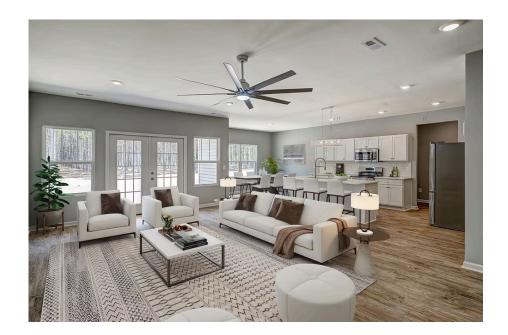

## Inglewood Kershaw

\$269,990

**2 Exterior Styles Available** 

\_ 2,364+ Sq. Ft.

4 Bedrooms

2 Bathrooms

2 Car Garage

Call the Inglewood home with its stunning and spacious 4 bedroom and 2 bath design This home is the perfect size for a growing family all while remaining a cozy and relaxing environment for spending the weekends with loved ones. The heart of the home is sure to be the gourmet kitchen beautifully designed to overlook the spacious great room and breakfast room. The Inglewood offers a covered rear porch that could be used for entertaining or for enjoying a quiet evening after dinner. The primary bedroom features a large walk-in closet and primary bath that comes with a tub and separate shower. The optional 4th bedroom can be left as a bedroom or turned into a library, office, or even a playroom for the kids. There is not a detail overlooked in the Inglewood as it is designed to meet your needs and is customizable to create your own dream home!