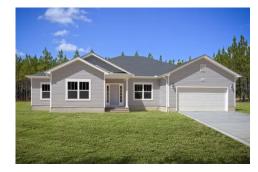

## Inglewood Kershaw

\$269,990

**2 Exterior Styles Available** 

\_ 2,364+ Sq. Ft.

4 Bedrooms

2 Bathrooms

2 Car Garage

Call the Inglewood home with its stunning and spacious 4 bedroom and 2 bath design This home is the perfect size for a growing family all while remaining a cozy and relaxing environment for spending the weekends with loved ones. The heart of the home is sure to be the gourmet kitchen beautifully designed to overlook the spacious great room and breakfast room. The Inglewood offers a covered rear porch that could be used for entertaining or for enjoying a quiet evening after dinner. The primary bedroom features a large walk-in closet and primary bath that comes with a tub and separate shower. The optional 4th bedroom can be left as a bedroom or turned into a library, office, or even a playroom for the kids. There is not a detail overlooked in the Inglewood as it is designed to meet your needs and is customizable to create your own dream home!

Classic

Craftsman

All square footage is approximate. Renderings are artist's conceptions and may vary slightly from the actual home. Homes may be built in reverse of plans shown, depending on site conditions. Minor architectural changes may be made occasionally at the option of the builder. Please contact your Sales Consultant for details.