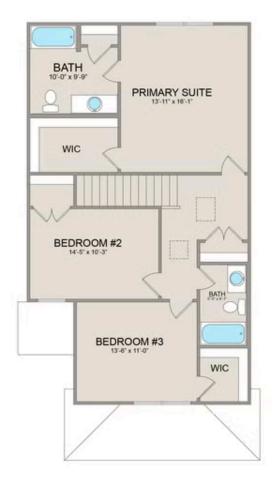

On the second floor, you'll find a spacious primary suite complete with a large walk-in closet for ample storage. Additionally, two more bedrooms offer plenty of room for family or guests, each equipped with its own spacious closet.

MAIN UPPER