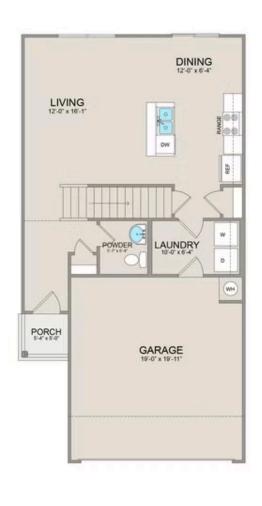

Step inside to discover the inviting main floor, featuring an open-concept layout seamlessly blending the living, dining, and kitchen areas. Adjacent to the kitchen lies a convenient laundry room and a half bathroom, adding practicality to everyday living.

On the second floor, you'll find a spacious primary suite complete with a large walk-in closet for ample storage. Additionally, two more bedrooms offer plenty of room for family or guests, each equipped with its own spacious closet.

MAIN UPPER