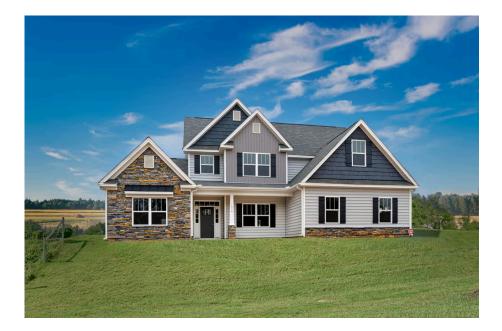

## Chapel Hill Kershaw

Priced From \$335,990

2 Exterior Styles Available

- \_ 2,750+ Sq. Ft.
- **5** Bedrooms
- 💮 3 Bathrooms
- 👝 2 Car Garage

Welcome to the Chapel Hill, where Southern charm meets modern versatility! This thoughtfully designed 5-bedroom, 3-bathroom floor plan offers a perfect blend of comfort, style, and customization options to suit your lifestyle.

Step inside and enjoy the luxurious primary suite on the first floor, complete with two walk-in closets and a spa-like bathroom. The extended first-floor suite option now includes an additional bath, providing even more flexibility. The kitchen offers plenty of space for entertaining, while the covered rear porch is perfect for relaxing with your favorite beverage.

Upstairs, you'll find three spacious bedrooms, each with its own walk-in closet, along with a versatile bonus room available as a choice. Customize it as an office, craft room, or media haven. The new choice to add a full bath to the bonus room enhances its usability even further.