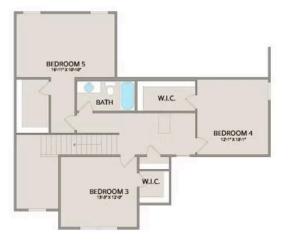

Upstairs, you'll find three spacious bedrooms, each with its own walk-in closet, along with a versatile bonus room available as a choice. Customize it as an office, craft room, or media haven. The new choice to add a full bath to the bonus room enhances its usability even further.

Chapel Hill Kershaw

MAIN

UPPER

All square footage is approximate. Renderings are artist's conceptions and may vary slightly from the actual home. Homes may be built in reverse of plans shown, depending on site conditions. Minor architectural changes may be made occasionally at the option of the builder. Please contact your Sales Consultant for details.