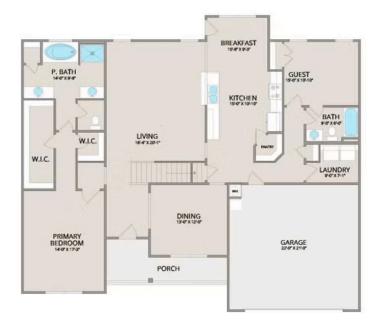

Step inside and enjoy the luxurious primary suite on the first floor, complete with two walk-in closets and a spa-like bathroom. The extended first-floor suite option now includes an additional bath, providing even more flexibility. The kitchen offers plenty of space for entertaining, while the covered rear porch is perfect for relaxing with your favorite beverage.

Chapel Hill Kershaw

MAIN

UPPER

All square footage is approximate. Renderings are artist's conceptions and may vary slightly from the actual home. Homes may be built in reverse of plans shown, depending on site conditions. Minor architectural changes may be made occasionally at the option of the builder. Please contact your Sales Consultant for details.