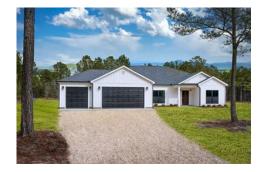

## Brunswick Kershaw

\$285,990

**3 Exterior Styles Available** 

\_ 2,525+ Sq. Ft.

4 Bedrooms

2 Bathrooms

**2 Car Garage** 

Say hello to your very own dream home. The Brunswick is a stunning 4 bedroom, 2 bath home bursting with possibility. Picture yourself winding down in your spacious primary suite and slipping into a bubble bath in your private primary bathroom. Looking for an office at home or need an extra room for visiting guests? This versatile split-bedroom plan has an optional 5th room for that and more! Spend your morning enjoying a cup of Joe from your breakfast bar in your large eat in kitchen with an island and later enjoy a quiet evening on your covered porch out back. If you can dream it, we can create it.

Farmhouse Classic Craftsman

All square footage is approximate. Renderings are artist's conceptions and may vary slightly from the actual home. Homes may be built in reverse of plans shown, depending on site conditions. Minor architectural changes may be made occasionally at the option of the builder. Please contact your Sales Consultant for details.