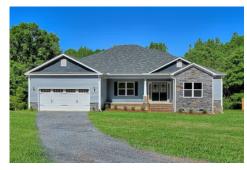

## Brunswick Kershaw

\$285,990

**3 Exterior Styles Available** 

\_ 2,525+ Sq. Ft.

4 Bedrooms

2 Bathrooms

**2 Car Garage** 

Say hello to your very own dream home. The Brunswick is a stunning 4 bedroom, 2 bath home bursting with possibility. Picture yourself winding down in your spacious primary suite and slipping into a bubble bath in your private primary bathroom. Looking for an office at home or need an extra room for visiting guests? This versatile split-bedroom plan has an optional 5th room for that and more! Spend your morning enjoying a cup of Joe from your breakfast bar in your large eat in kitchen with an island and later enjoy a quiet evening on your covered porch out back. If you can dream it, we can create it.

Farmhouse Classic Craftsman

All square footage is approximate. Renderings are artist's conceptions and may vary slightly from the actual home. Homes may be built in reverse of plans shown, depending on site conditions. Minor architectural changes may be made occasionally at the option of the builder. Please contact your Sales Consultant for details.