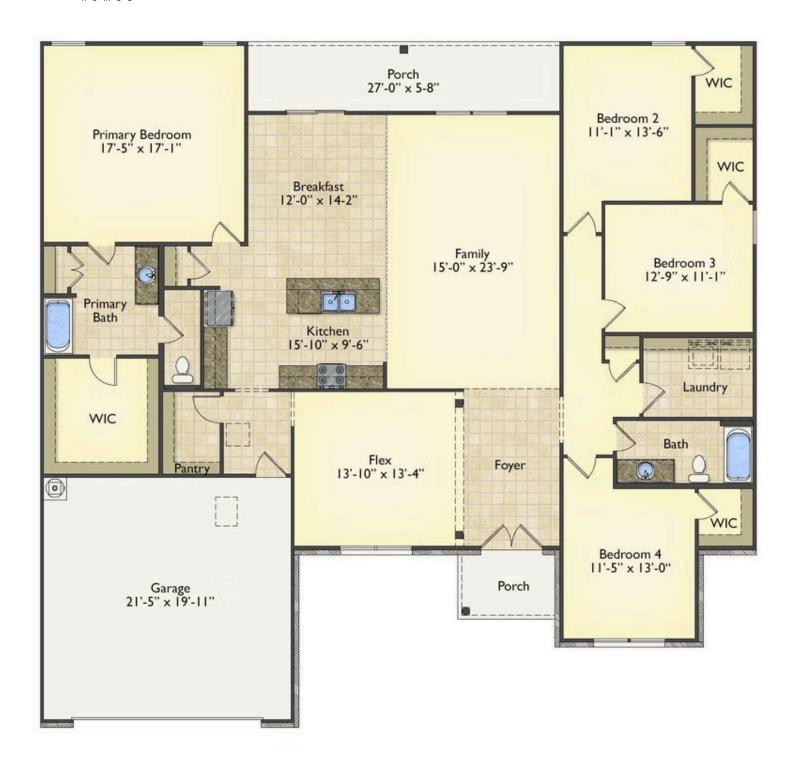

## Brunswick Kershaw

\$285,990

**3 Exterior Styles Available** 

\_ 2,525+ Sq. Ft.

4 Bedrooms

2 Bathrooms

**2 Car Garage** 

Say hello to your very own dream home. The Brunswick is a stunning 4 bedroom, 2 bath home bursting with possibility. Picture yourself winding down in your spacious primary suite and slipping into a bubble bath in your private primary bathroom. Looking for an office at home or need an extra room for visiting guests? This versatile split-bedroom plan has an optional 5th room for that and more! Spend your morning enjoying a cup of Joe from your breakfast bar in your large eat in kitchen with an island and later enjoy a quiet evening on your covered porch out back. If you can dream it, we can create it.

## **Brunswick**Kershaw

All square footage is approximate. Renderings are artist's conceptions and may vary slightly from the actual home. Homes may be built in reverse of plans shown, depending on site conditions. Minor architectural changes may be made occasionally at the option of the builder. Please contact your Sales Consultant for details.