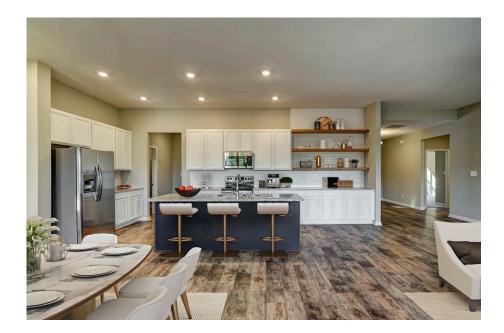

## Brunswick Kershaw

\$285,990

**3 Exterior Styles Available** 

\_ 2,525+ Sq. Ft.

4 Bedrooms

2 Bathrooms

**2 Car Garage** 

Say hello to your very own dream home. The Brunswick is a stunning 4 bedroom, 2 bath home bursting with possibility. Picture yourself winding down in your spacious primary suite and slipping into a bubble bath in your private primary bathroom. Looking for an office at home or need an extra room for visiting guests? This versatile split-bedroom plan has an optional 5th room for that and more! Spend your morning enjoying a cup of Joe from your breakfast bar in your large eat in kitchen with an island and later enjoy a quiet evening on your covered porch out back. If you can dream it, we can create it.