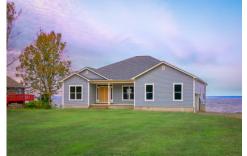

## Brunswick Kershaw

\$285,990

**3 Exterior Styles Available** 

\_ 2,525+ Sq. Ft.

4 Bedrooms

2 Bathrooms

**2 Car Garage** 

Say hello to your very own dream home. The Brunswick is a stunning 4 bedroom, 2 bath home bursting with possibility. Picture yourself winding down in your spacious primary suite and slipping into a bubble bath in your private primary bathroom. Looking for an office at home or need an extra room for visiting guests? This versatile split-bedroom plan has an optional 5th room for that and more! Spend your morning enjoying a cup of Joe from your breakfast bar in your large eat in kitchen with an island and later enjoy a quiet evening on your covered porch out back. If you can dream it, we can create it.

Farmhouse Classic Craftsman

All square footage is approximate. Renderings are artist's conceptions and may vary slightly from the actual home. Homes may be built in reverse of plans shown, depending on site conditions. Minor architectural changes may be made occasionally at the option of the builder. Please contact your Sales Consultant for details.