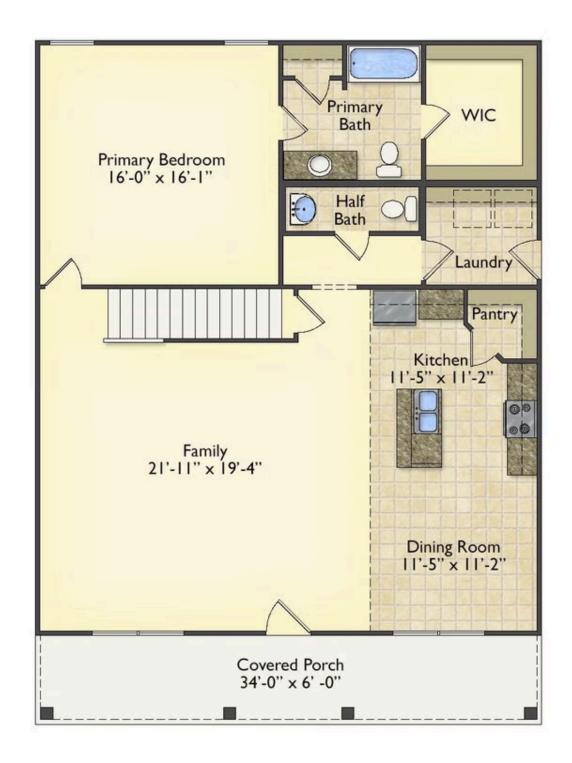

## **Beaufort**Kershaw

\$249,990

**3 Exterior Styles Available** 

\_ 1,988+ Sq. Ft.

3 Bedrooms

2.5 Bathrooms

The Beaufort is a spectacular plan for those who are looking for elegance and comfort. From the high ceilings and open layout design to the abundance of natural light, no detail has been overlooked in the creation of this stunning home. Everyday life is sure to revolve around the open kitchen, dining, and great room. Here you can gather with loved ones and host guests as you cook up a nice comfort food meal in the large gourmet kitchen with an island is a perfect for gathering family and friends.

The layout extends to the second-floor bonus room which could be used to fit any of your needs, whether you're envisioning a home office, a playroom or a second living area. There is plenty of space for everyone to spread out and relax with three spacious bedrooms and 2.5 baths. At the end of your day, you can retire to your luxe primary suite with your large private bath that includes a shower/tub combo. As you might expect, the list of extra features is long and impressive. Add a covered front porch to enjoy time outdoors with a refreshing glass of lemonade! The options are endless with The Beaufort.