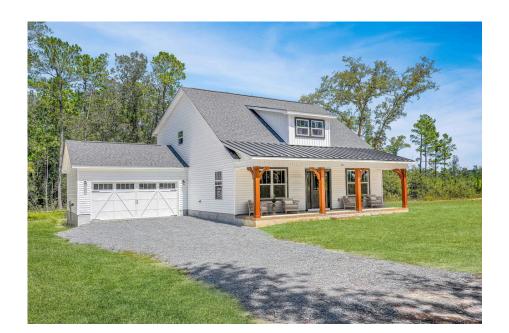

## **Beaufort**Kershaw

\$249,990

**3 Exterior Styles Available** 

\_ 1,988+ Sq. Ft.

3 Bedrooms

2.5 Bathrooms

The Beaufort is a spectacular plan for those who are looking for elegance and comfort. From the high ceilings and open layout design to the abundance of natural light, no detail has been overlooked in the creation of this stunning home. Everyday life is sure to revolve around the open kitchen, dining, and great room. Here you can gather with loved ones and host guests as you cook up a nice comfort food meal in the large gourmet kitchen with an island is a perfect for gathering family and friends.

The layout extends to the second-floor bonus room which could be used to fit any of your needs, whether you're envisioning a home office, a playroom or a second living area. There is plenty of space for everyone to spread out and relax with three spacious bedrooms and 2.5 baths. At the end of your day, you can retire to your luxe primary suite with your large private bath that includes a shower/tub combo. As you might expect, the list of extra features is long and impressive. Add a covered front porch to enjoy time outdoors with a refreshing glass of lemonade! The options are endless with The Beaufort.

Cabin Cape Cod Classic

All square footage is approximate. Renderings are artist's conceptions and may vary slightly from the actual home. Homes may be built in reverse of plans shown, depending on site conditions. Minor architectural changes may be made occasionally at the option of the builder. Please contact your Sales Consultant for details.