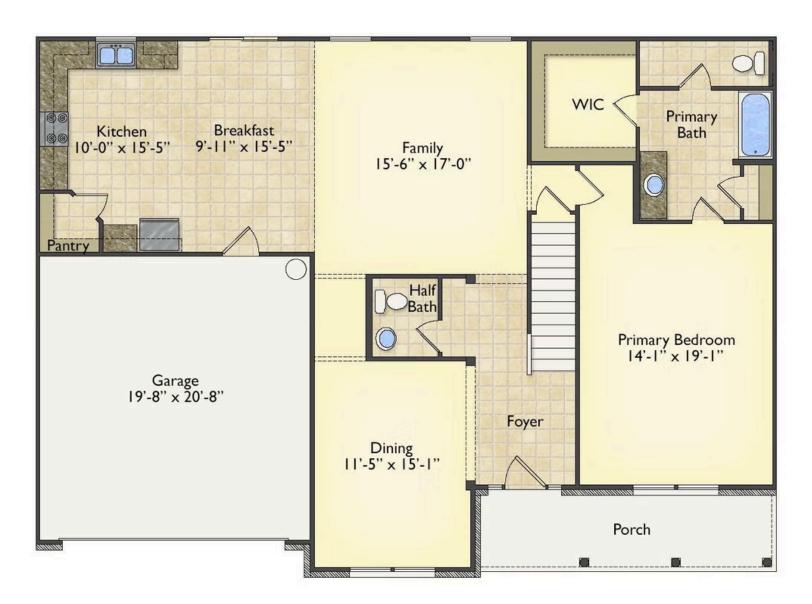

## Augusta Kershaw

\$284,990

**3 Exterior Styles Available** 

\_ 2,595+ Sq. Ft.

4 Bedrooms

2.5 Bathrooms

😑 2 Car Garage

The Augusta offers 4 bedrooms and 2.5 baths with plenty of options to create the home you've been dreaming of. Envision yourself winding down in your spacious primary suite and private primary bathroom located on the main floor for the retreat you deserve. The covered back porch option gives you just another reason to stay home and enjoy the evening with a nice relaxing home-cooked meal. The utility room is conveniently located upstairs along with all the bedrooms to make laundry day less of a hassle. The option to add a bonus room above your garage could come in handy as and add space for a place to play and do homework for the kids! This floor plan has something for everyone and is completely customizable to create your very own dream home.