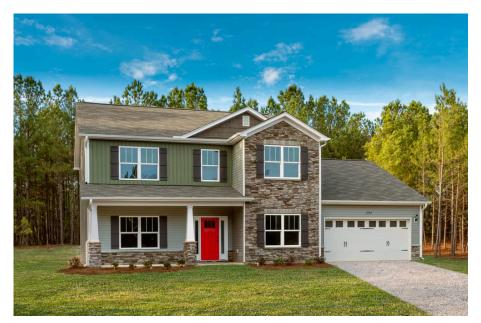

## Augusta Kershaw

\$284,990

**3 Exterior Styles Available** 

\_ 2,595+ Sq. Ft.

4 Bedrooms

2.5 Bathrooms

😑 2 Car Garage

The Augusta offers 4 bedrooms and 2.5 baths with plenty of options to create the home you've been dreaming of. Envision yourself winding down in your spacious primary suite and private primary bathroom located on the main floor for the retreat you deserve. The covered back porch option gives you just another reason to stay home and enjoy the evening with a nice relaxing home-cooked meal. The utility room is conveniently located upstairs along with all the bedrooms to make laundry day less of a hassle. The option to add a bonus room above your garage could come in handy as and add space for a place to play and do homework for the kids! This floor plan has something for everyone and is completely customizable to create your very own dream home.

Craftsman Classic Farmhouse

All square footage is approximate. Renderings are artist's conceptions and may vary slightly from the actual home. Homes may be built in reverse of plans shown, depending on site conditions. Minor architectural changes may be made occasionally at the option of the builder. Please contact your Sales Consultant for details.