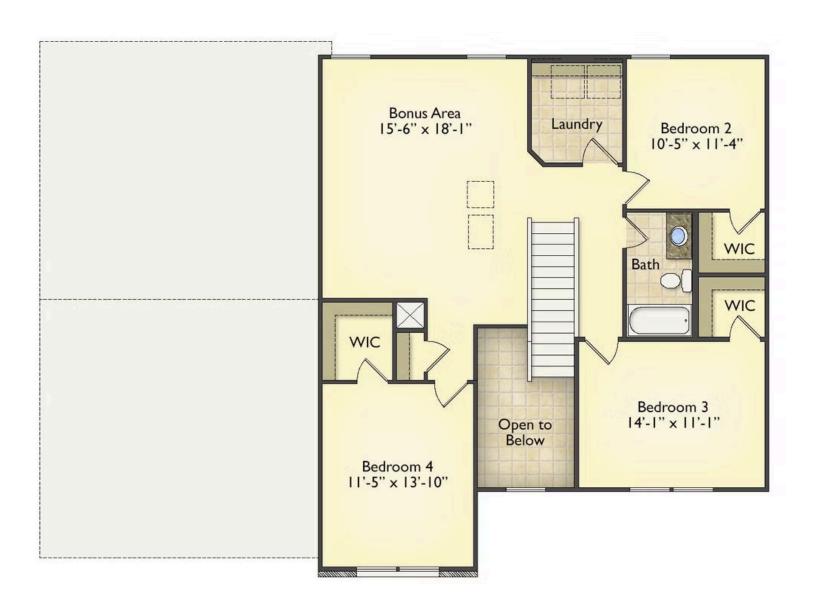

## Augusta Kershaw

\$284,990

**3 Exterior Styles Available** 

\_ 2,595+ Sq. Ft.

4 Bedrooms

2.5 Bathrooms

😑 2 Car Garage

The Augusta offers 4 bedrooms and 2.5 baths with plenty of options to create the home you've been dreaming of. Envision yourself winding down in your spacious primary suite and private primary bathroom located on the main floor for the retreat you deserve. The covered back porch option gives you just another reason to stay home and enjoy the evening with a nice relaxing home-cooked meal. The utility room is conveniently located upstairs along with all the bedrooms to make laundry day less of a hassle. The option to add a bonus room above your garage could come in handy as and add space for a place to play and do homework for the kids! This floor plan has something for everyone and is completely customizable to create your very own dream home.