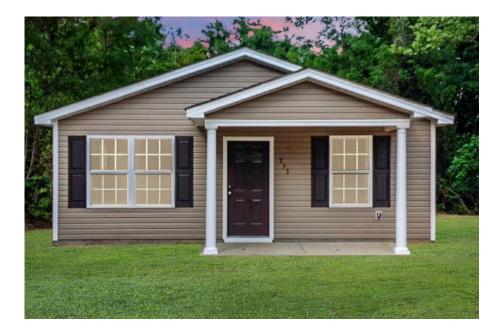

## Priced From **\$144,990**

2 Exterior Styles Available

- ₁□ 1,176+ Sq. Ft.
- 📇 3 Bedrooms
- 💮 2 Bathrooms

The Aspen is a cozy, one-story plan with an open layout that is bright and welcoming and invites you to easily flow from one space into the next. This plan offers 3 bedrooms and 2 full baths with a spacious great room that opens up to the eat-in kitchen. Personalize this plan to turn this kitchen into your own luxury kitchen perfect for entertaining. You can even add a garage, or a covered porch to wake up and watch the sunrise with a cup of joe. With endless opportunities, you can turn this versatile plan into your own dream home.