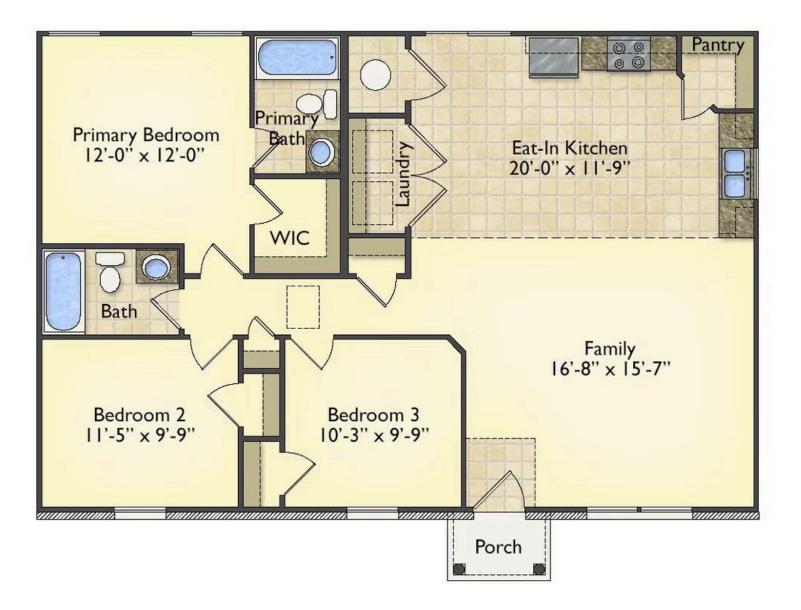

## Priced From **\$144,990**

2 Exterior Styles Available

- ₁□ 1,176+ Sq. Ft.
- 📇 3 Bedrooms
- 💮 2 Bathrooms

The Aspen is a cozy, one-story plan with an open layout that is bright and welcoming and invites you to easily flow from one space into the next. This plan offers 3 bedrooms and 2 full baths with a spacious great room that opens up to the eat-in kitchen. Personalize this plan to turn this kitchen into your own luxury kitchen perfect for entertaining. You can even add a garage, or a covered porch to wake up and watch the sunrise with a cup of joe. With endless opportunities, you can turn this versatile plan into your own dream home.