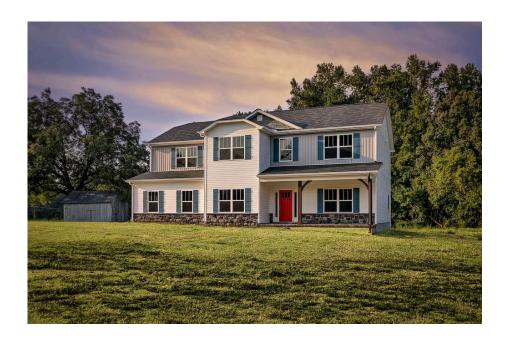

## **Arlington Kershaw**

\$324,990

**2 Exterior Styles Available** 

\_ 3,202+ Sq. Ft.

**5** Bedrooms

🚊 2.5 Bathrooms

2 Car Garage

Welcome home to the Arlington! This incredible two-story offers 5 bedrooms and 2.5 baths with endless options for you to create your own dream home! The first floor primary suite has become a popular feature as home owners prepare to build their forever home, the Arlington has that option for you! Create the perfect space with an optional dual primary suite on the second floor! Make a delicious Sunday brunch in your dream kitchen with a generous pantry and have the family gather around the kitchen island! Your utility room is conveniently located upstairs for added convenience! The open layout features a large upstairs loft that can be customized to be a reading area, second great room, or play room! Make your vision come true with the Arlington!