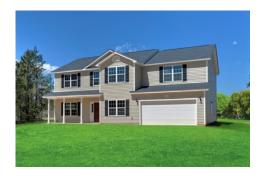

## **Arlington Kershaw**

\$324,990

**2 Exterior Styles Available** 

\_ 3,202+ Sq. Ft.

**5** Bedrooms

🚊 2.5 Bathrooms

2 Car Garage

Welcome home to the Arlington! This incredible two-story offers 5 bedrooms and 2.5 baths with endless options for you to create your own dream home! The first floor primary suite has become a popular feature as home owners prepare to build their forever home, the Arlington has that option for you! Create the perfect space with an optional dual primary suite on the second floor! Make a delicious Sunday brunch in your dream kitchen with a generous pantry and have the family gather around the kitchen island! Your utility room is conveniently located upstairs for added convenience! The open layout features a large upstairs loft that can be customized to be a reading area, second great room, or play room! Make your vision come true with the Arlington!

Classic

Craftsman

All square footage is approximate. Renderings are artist's conceptions and may vary slightly from the actual home. Homes may be built in reverse of plans shown, depending on site conditions. Minor architectural changes may be made occasionally at the option of the builder. Please contact your Sales Consultant for details.