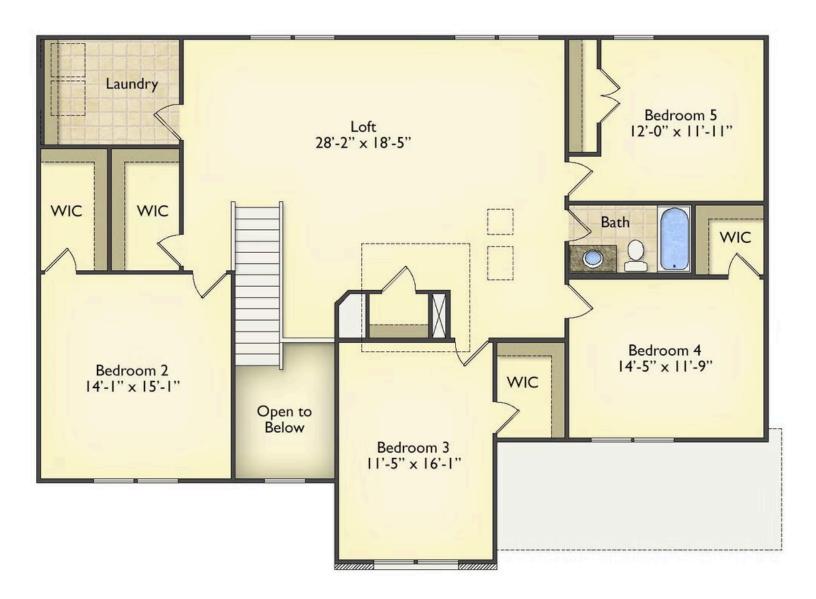

## **Arlington Kershaw**

\$324,990

**2 Exterior Styles Available** 

\_ 3,202+ Sq. Ft.

**5** Bedrooms

🚊 2.5 Bathrooms

2 Car Garage

Welcome home to the Arlington! This incredible two-story offers 5 bedrooms and 2.5 baths with endless options for you to create your own dream home! The first floor primary suite has become a popular feature as home owners prepare to build their forever home, the Arlington has that option for you! Create the perfect space with an optional dual primary suite on the second floor! Make a delicious Sunday brunch in your dream kitchen with a generous pantry and have the family gather around the kitchen island! Your utility room is conveniently located upstairs for added convenience! The open layout features a large upstairs loft that can be customized to be a reading area, second great room, or play room! Make your vision come true with the Arlington!

## Arlington Kershaw