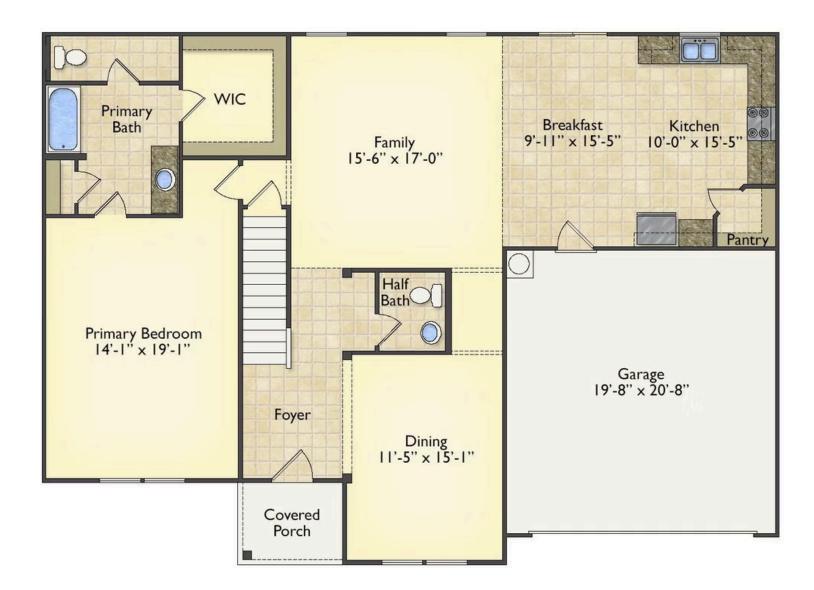

## **Arlington Kershaw**

\$324,990

**2 Exterior Styles Available** 

\_ 3,202+ Sq. Ft.

**5** Bedrooms

🚊 2.5 Bathrooms

2 Car Garage

Welcome home to the Arlington! This incredible two-story offers 5 bedrooms and 2.5 baths with endless options for you to create your own dream home! The first floor primary suite has become a popular feature as home owners prepare to build their forever home, the Arlington has that option for you! Create the perfect space with an optional dual primary suite on the second floor! Make a delicious Sunday brunch in your dream kitchen with a generous pantry and have the family gather around the kitchen island! Your utility room is conveniently located upstairs for added convenience! The open layout features a large upstairs loft that can be customized to be a reading area, second great room, or play room! Make your vision come true with the Arlington!