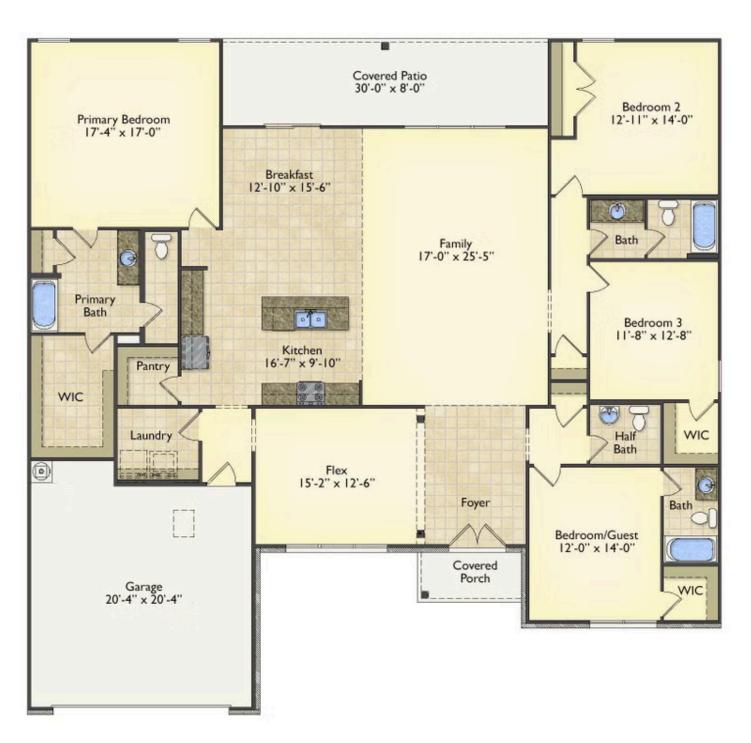

## Westmoreland

Lee

Priced From \$314,990

**4 Exterior Styles Available** 

- <sub>∫</sub>□ 2,757+ Sq. Ft.
- 📇 4 Bedrooms
- 💮 3.5 Bathrooms
- 📇 2 Car Garage

Welcome home to the Westmoreland where contemporary Southern comfort and flexibility are perfectly combined to make your dream home. This plan is designed to fit your lifestyle, and provides space to work from home, room to accommodate in-laws and entertain guests. This stunning and spacious home features a single-story plan with 4 bedrooms and 3.5 baths including the primary suite and stunning primary bath complete with a walk-in closet.

The split-bedroom design wastes no space and creates your own oasis by giving your family absolute privacy. Turn the optional flex room into a guest room, office, dining room, or a playroom for the kids! The large kitchen complete with an island opens up into the spacious great room and breakfast room providing you with plenty of space for relaxing or spending time with family and loved ones. The covered porch is the perfect place to unwind together with a glass of sweet tea. The Westmoreland is completely customizable to fit your needs and fulfill all your dreams.