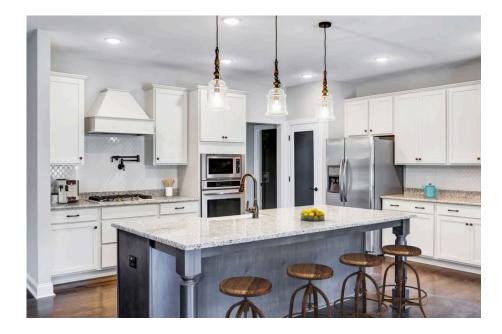

The split-bedroom design wastes no space and creates your own oasis by giving your family absolute privacy. Turn the optional flex room into a guest room, office, dining room, or a playroom for the kids! The large kitchen complete with an island opens up into the spacious great room and breakfast room providing you with plenty of space for relaxing or spending time with family and loved ones. The covered porch is the perfect place to unwind together with a glass of sweet tea. The Westmoreland is completely customizable to fit your needs and fulfill all your dreams.