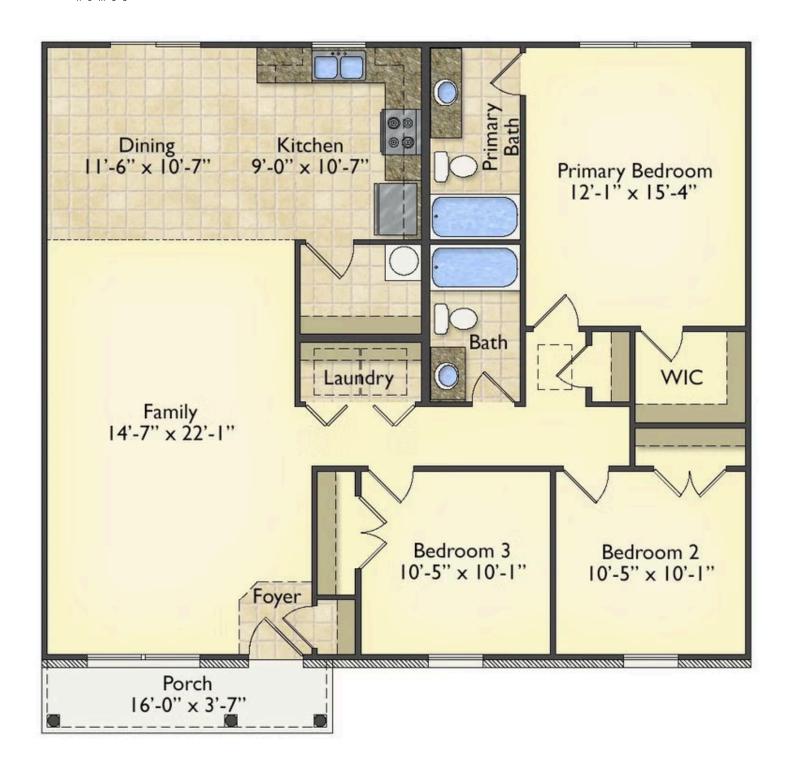

## Tynedale

\$162,990

**2 Exterior Styles Available** 

பு 1,326+ Sq. Ft.

3 Bedrooms

2 Bathrooms

This charming floor plan creates the perfect space for spending the night in and relaxing, or entertaining family and loved ones. The Tynedale offers 3 bedrooms and 2 bathrooms including a primary suite with a stunning bathroom and walk-in closet. The heart of the home is the great room with a vaulted ceiling that opens up to a beautiful kitchen and dining room. Add a covered porch to enjoy summer night grilling out with family and loved ones or create a storage space with the option to add a garage. This floor plan is customizable to meet your needs and fulfill all your dreams.

## Tynedale