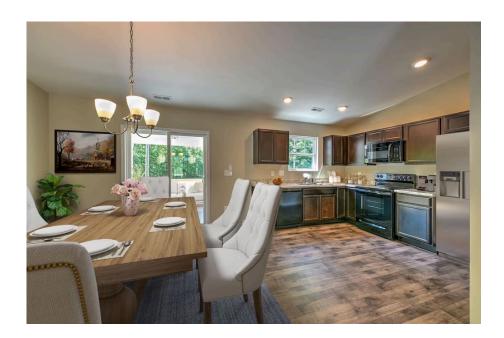

## Tynedale

\$162,990

**2 Exterior Styles Available** 

பு 1,326+ Sq. Ft.

3 Bedrooms

2 Bathrooms

This charming floor plan creates the perfect space for spending the night in and relaxing, or entertaining family and loved ones. The Tynedale offers 3 bedrooms and 2 bathrooms including a primary suite with a stunning bathroom and walk-in closet. The heart of the home is the great room with a vaulted ceiling that opens up to a beautiful kitchen and dining room. Add a covered porch to enjoy summer night grilling out with family and loved ones or create a storage space with the option to add a garage. This floor plan is customizable to meet your needs and fulfill all your dreams.