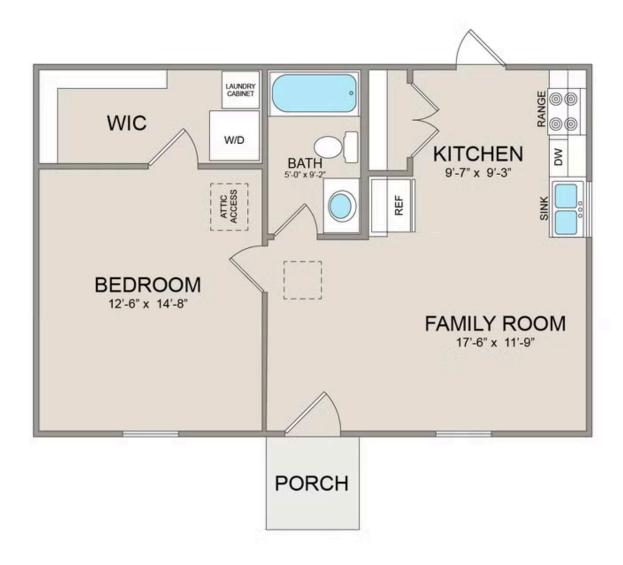

Priced From **\$89,990** 

**4 Exterior Styles Available** 

\_\_ 600+ Sq. Ft.

- 📇 1 Bedrooms
- 💮 1 Bathrooms

Say hello to the "Tucker"- a cozy one-bedroom, one-bathroom home spanning 600 square feet. Despite its small size, it offers all the comforts you need, with an open living space, full kitchen, and a private primary bedroom.

This compact home brings numerous advantages, including lower maintenance costs and an efficient use of space. It's the perfect option for keeping a family member close while still providing them with their own space and independence or perhaps for your forever home downsizing is a top priority. is the perfect blend of convenience and comfort.