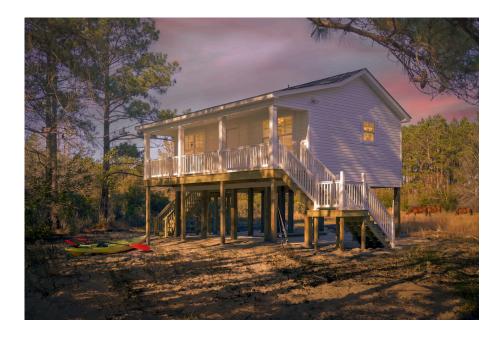

Priced From **\$89,990** 

**4 Exterior Styles Available** 

\_\_ 600+ Sq. Ft.

- 📇 1 Bedrooms
- 💮 1 Bathrooms

Say hello to the "Tucker"- a cozy one-bedroom, one-bathroom home spanning 600 square feet. Despite its small size, it offers all the comforts you need, with an open living space, full kitchen, and a private primary bedroom.

This compact home brings numerous advantages, including lower maintenance costs and an efficient use of space. It's the perfect option for keeping a family member close while still providing them with their own space and independence or perhaps for your forever home downsizing is a top priority. is the perfect blend of convenience and comfort.

Whether you're keeping family close or embracing a simpler lifestyle, this home offers a cozy space for all.

Classic

Craftsman

Farmhouse 2

All square footage is approximate. Renderings are artist's conceptions and may vary slightly from the actual home. Homes may be built in reverse of plans shown, depending on site conditions. Minor architectural changes may be made occasionally at the option of the builder. Please contact your Sales Consultant for details.