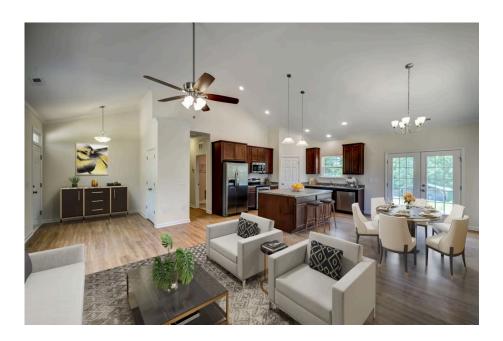

## Southport

\$176,990

**4 Exterior Styles Available** 

\_ 1,428+ Sq. Ft.

3 Bedrooms

🗎 2 Bathrooms

If you're looking for Southern charm and comfortable living, the Southport is the perfect fit! This beautiful plan was designed with you in mind whether you're relaxing at the end of the day or gathering with family and loved ones for an evening of fun and games. There are 3 bedrooms and 2 bathrooms throughout this cozy floor plan. The heart of the home is sure to be the large eat in kitchen with optional island that opens up to the beautiful great room. This is the perfect space for entertaining, or relaxing and watching the game. The covered front porch is the perfect spot to catch up with conversation on a sunny summer day with a cool pitcher of sweet tea. At the end of the day, retire to the primary suite where you can enjoy a luxurious primary bath and walk-in closet. This floor plan is the perfect fit for your Southern farmhouse dreams and can be customized to fulfill all your needs!