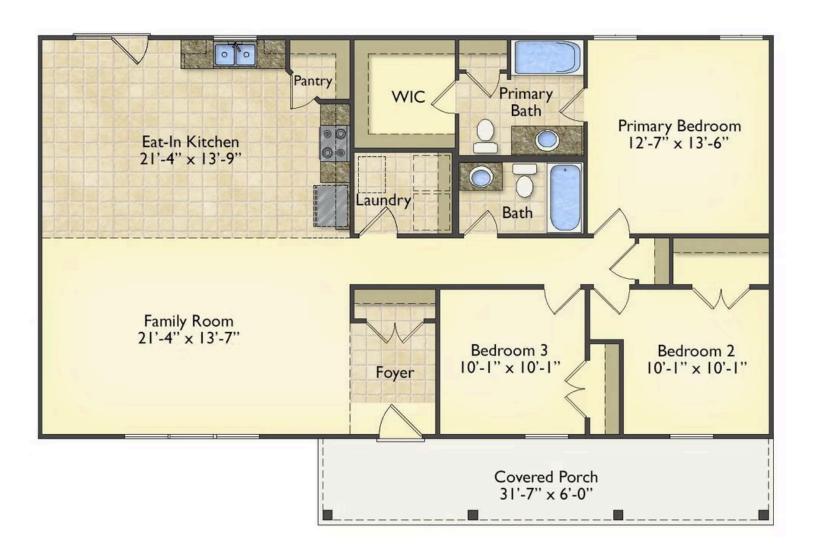

## Southport

\$176,990

**4 Exterior Styles Available** 

\_ 1,428+ Sq. Ft.

3 Bedrooms

🗎 2 Bathrooms

If you're looking for Southern charm and comfortable living, the Southport is the perfect fit! This beautiful plan was designed with you in mind whether you're relaxing at the end of the day or gathering with family and loved ones for an evening of fun and games. There are 3 bedrooms and 2 bathrooms throughout this cozy floor plan. The heart of the home is sure to be the large eat in kitchen with optional island that opens up to the beautiful great room. This is the perfect space for entertaining, or relaxing and watching the game. The covered front porch is the perfect spot to catch up with conversation on a sunny summer day with a cool pitcher of sweet tea. At the end of the day, retire to the primary suite where you can enjoy a luxurious primary bath and walk-in closet. This floor plan is the perfect fit for your Southern farmhouse dreams and can be customized to fulfill all your needs!