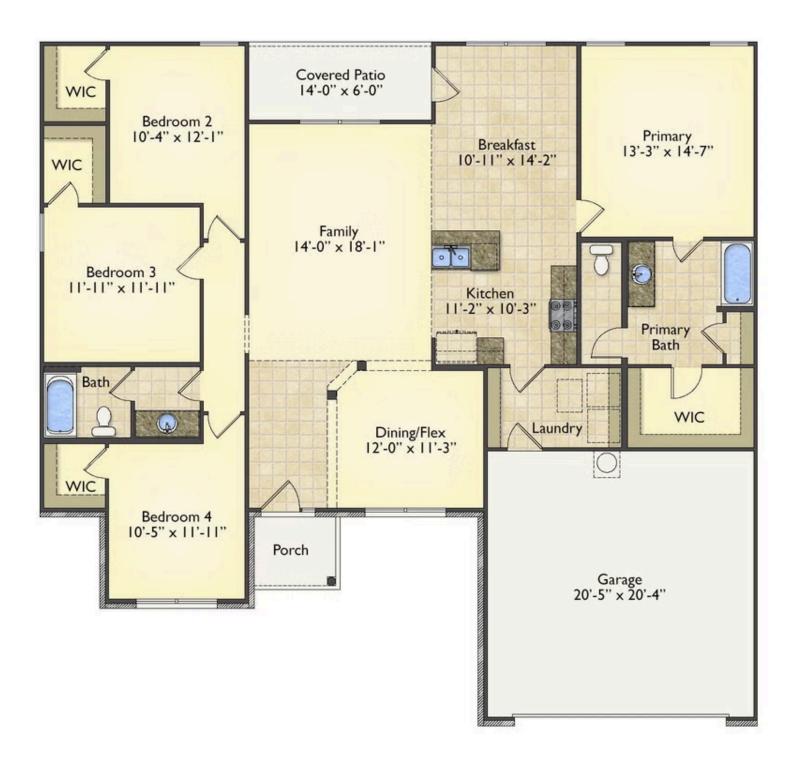

## Priced From **\$224,990**

**3 Exterior Styles Available** 

- \_ **□** 1,877+ Sq. Ft.
- 📇 4 Bedrooms
- 💮 2 Bathrooms
- 👝 2 Car Garage

The Richfield has something for everyone! This lovely home offers 4 bedrooms and 2 baths with endless options to create your dream home. The openness of the Kitchen with large island, breakfast nook, and family room was specifically designed to keep everyone together. Savor relaxed yet special meals in your formal dining room or reinvent the space into a 5th bedroom for those out of town guests. The master retreat complete with a walk in closet is secluded from the other three bedrooms for privacy. A shortage of storage space is a problem of the past with walk in closets in each of the 4 bedrooms in this home. A covered front porch, 2 car garage, and separate laundry room are just a few of the reasons to make the Richfield your very own dream home.