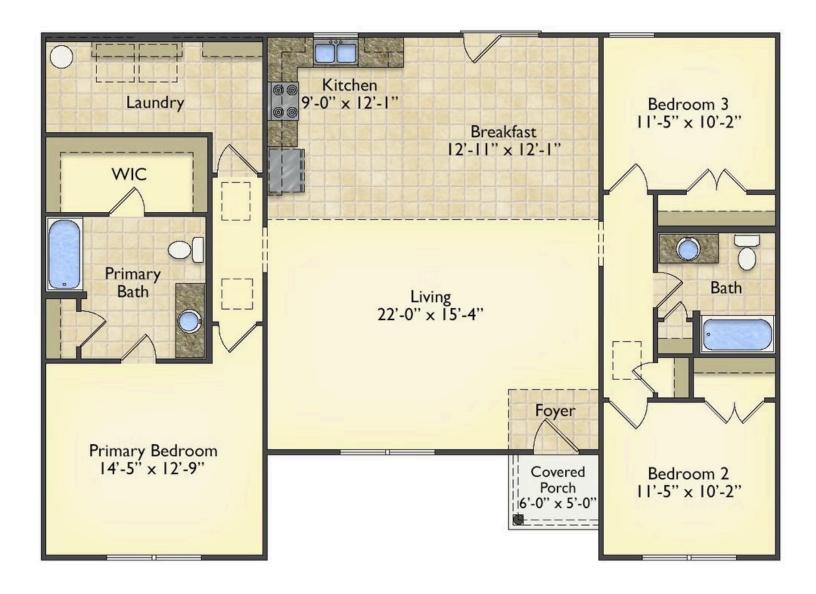

## **Pinehurst**

\$174,990

**3 Exterior Styles Available** 

பு 1,561+ Sq. Ft.

3 Bedrooms

2 Bathrooms

This beautiful home features a spacious and open layout that's perfect for families and those who love to entertain. With three cozy bedrooms and two bathrooms, you'll have plenty of space to relax and unwind after a long day. The open design seamlessly connects the family room with the kitchen, creating a warm and inviting atmosphere that's perfect for gathering with loved ones.

Whether you're hosting a family dinner or just hanging out with friends, this floor plan is perfect for you. You can customize the Pinehurst to meet your needs and create the home of your dream!

Classic Craftsman Farmhouse