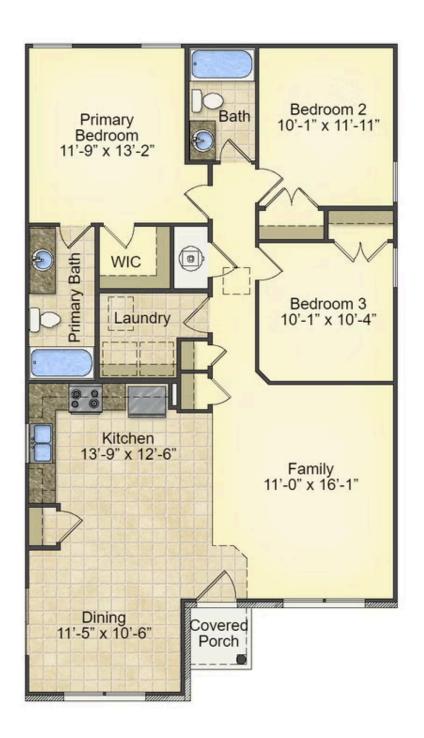

## Priced From **\$158,990**

**3 Exterior Styles Available** 

- [ 1,260+ Sq. Ft.
- 📇 3 Bedrooms
- 🚊 2 Bathrooms

This charming floor plan creates the perfect space for relaxing and watching the game, or hosting an evening with family and loved ones. Just imagine coming home and enjoying a warm summer evening from the comfort of your front porch. The Pine offers 3 bedrooms and 2 bathrooms including a primary suite with a beautiful bathroom and walk-in closet. The spacious great room opens up to the dining room and kitchen with an optional kitchen island that creates the perfect place to spend an evening with the kids or hosting game night with your friends. This floor plan is customizable to meet your needs and fulfill all your dreams.