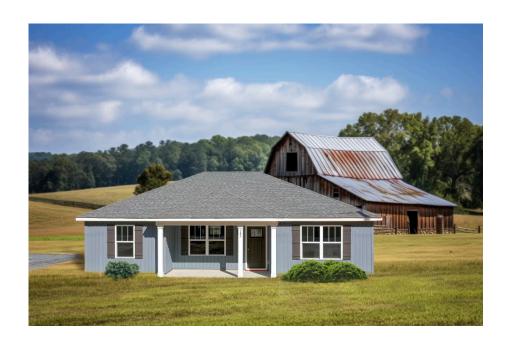

## Newport

\$156,990

**3 Exterior Styles Available** 

\_ 1,267+ Sq. Ft.

3 Bedrooms

🚊 2 Bathrooms

Imagine yourself relaxing in this wonderful split floor plan perfectly crafted for those who love to entertain. The open layout is bright and welcoming which invites you to easily flow from one space into the next. Large windows and vaulted ceiling in the great room allow plenty of natural light to illuminate the rooms with trendy flooring for a modern-day look and feel.

## Newport Lee

Classic Craftsman

Farmhouse