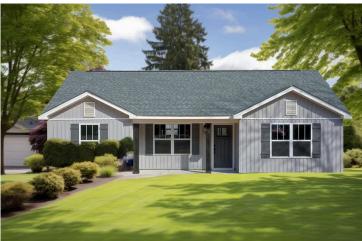

## Newport

\$156,990

**3 Exterior Styles Available** 

\_ 1,267+ Sq. Ft.

3 Bedrooms

🚊 2 Bathrooms

Imagine yourself relaxing in this wonderful split floor plan perfectly crafted for those who love to entertain. The open layout is bright and welcoming which invites you to easily flow from one space into the next. Large windows and vaulted ceiling in the great room allow plenty of natural light to illuminate the rooms with trendy flooring for a modern-day look and feel.

## Newport Lee

Classic Craftsman

Farmhouse