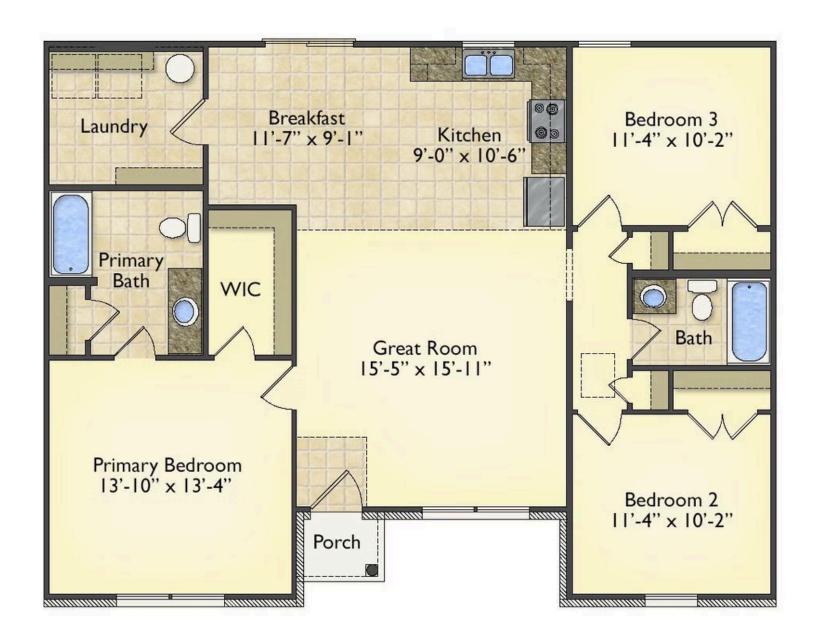

## Newport

\$156,990

**3 Exterior Styles Available** 

\_ 1,267+ Sq. Ft.

3 Bedrooms

🚊 2 Bathrooms

Imagine yourself relaxing in this wonderful split floor plan perfectly crafted for those who love to entertain. The open layout is bright and welcoming which invites you to easily flow from one space into the next. Large windows and vaulted ceiling in the great room allow plenty of natural light to illuminate the rooms with trendy flooring for a modern-day look and feel.

The heart of the layout is the kitchen, where those who love to cook will discover a large pantry to store all those comfort food ingredients. The pantry is also connected to the laundry room which makes it easy to multitask on your busy schedule. The kitchen overlooks both the cozy great room and the dining space, perfect for when you're hosting friends for a casual dinner. A sliding door opens out to the backyard where you can step into the sunshine and relish the peace and privacy as you share a meal with your family or simply start your day with a hot coffee in hand.

The three bedrooms are all large and filled with natural light including the spacious primary suite with a walk-in closet and a private bath. The secondary bedrooms can include extra features such as a ceiling fan or recessed lighting. A charming home where if you need extra storage a two-car garage can easily be added! Personalization is key to making this cozy home yours!