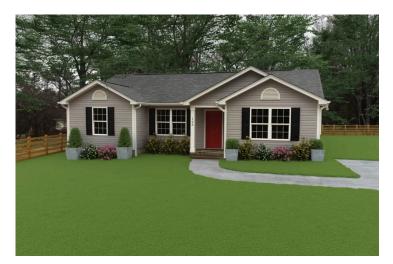

## Newport

\$156,990

**3 Exterior Styles Available** 

\_ 1,267+ Sq. Ft.

3 Bedrooms

🚊 2 Bathrooms

Imagine yourself relaxing in this wonderful split floor plan perfectly crafted for those who love to entertain. The open layout is bright and welcoming which invites you to easily flow from one space into the next. Large windows and vaulted ceiling in the great room allow plenty of natural light to illuminate the rooms with trendy flooring for a modern-day look and feel.

## Newport Lee

Classic Craftsman

Farmhouse