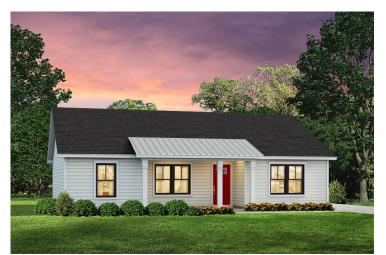

## Newport

\$156,990

**3 Exterior Styles Available** 

\_ 1,267+ Sq. Ft.

3 Bedrooms

🚊 2 Bathrooms

Imagine yourself relaxing in this wonderful split floor plan perfectly crafted for those who love to entertain. The open layout is bright and welcoming which invites you to easily flow from one space into the next. Large windows and vaulted ceiling in the great room allow plenty of natural light to illuminate the rooms with trendy flooring for a modern-day look and feel.

## Newport