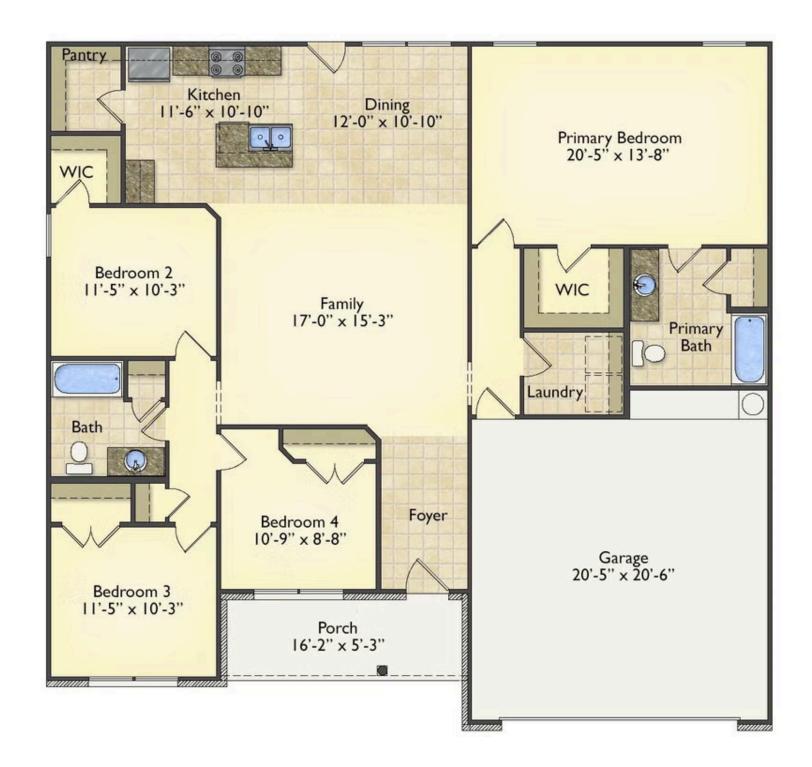

## Litchfield

\$213,990

**3 Exterior Styles Available** 

\_ 1,704+ Sq. Ft.

**4 Bedrooms** 

2 Bathrooms

**2 Car Garage** 

The Litchfield is the perfect combination of Southern comfort, elegance, and contemporary living. This gorgeous space was designed for laid-back and relaxing, and provides the perfect space for entertaining family and loved ones. This 4 bedroom, 2 bathroom home was designed with your family in mind. The split bedroom floor plan ensures absolute privacy and includes a spacious primary room with a luxurious primary bath and walk-in closet. The kitchen opens up to the dining room and spacious great room to provide the perfect space for relaxing or gathering with family and loved ones. Choose to add a covered porch to unwind together at the end of the day or watch the sunrise with a cup of joe. The options are endless with this floor plan. Turn the fourth bedroom into a flex room and create your own home office, study, playroom, or whatever you may need at any stage of life. The Litchfield is the perfect plan to customize and create your very own dream home.

## Litchfield

All square footage is approximate. Renderings are artist's conceptions and may vary slightly from the actual home. Homes may be built in reverse of plans shown, depending on site conditions. Minor architectural changes may be made occasionally at the option of the builder. Please contact your Sales Consultant for details.