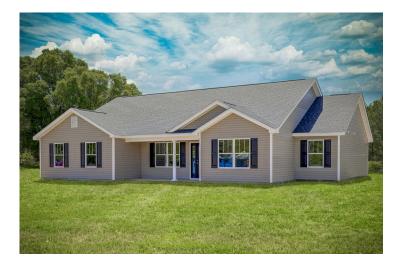

## Lexington Lee

\$239,990

**5 Exterior Styles Available** 

\_ 2,054+ Sq. Ft.

4 Bedrooms

🚊 2 Bathrooms

**2 Car Garage** 

Welcome home to the Lexington where timeless elegance, contemporary Southern comfort and flexibility are perfectly combined. This popular plan is designed for laid-back living, and provides space to work from home, room to accommodate in-laws and entertain guests and it could all be yours.

## Lexington

Classic

Brick

Farmhouse

Modern

All square footage is approximate. Renderings are artist's conceptions and may vary slightly from the actual home. Homes may be built in reverse of plans shown, depending on site conditions. Minor architectural changes may be made occasionally at the option of the builder. Please contact your Sales Consultant for details.