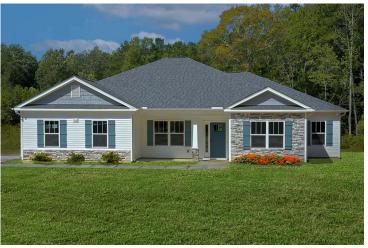

## Lexington Lee

\$239,990

**5 Exterior Styles Available** 

\_ 2,054+ Sq. Ft.

4 Bedrooms

🚊 2 Bathrooms

**2 Car Garage** 

Welcome home to the Lexington where timeless elegance, contemporary Southern comfort and flexibility are perfectly combined. This popular plan is designed for laid-back living, and provides space to work from home, room to accommodate in-laws and entertain guests and it could all be yours.

## Lexington

Classic

Brick

Farmhouse

Modern

All square footage is approximate. Renderings are artist's conceptions and may vary slightly from the actual home. Homes may be built in reverse of plans shown, depending on site conditions. Minor architectural changes may be made occasionally at the option of the builder. Please contact your Sales Consultant for details.