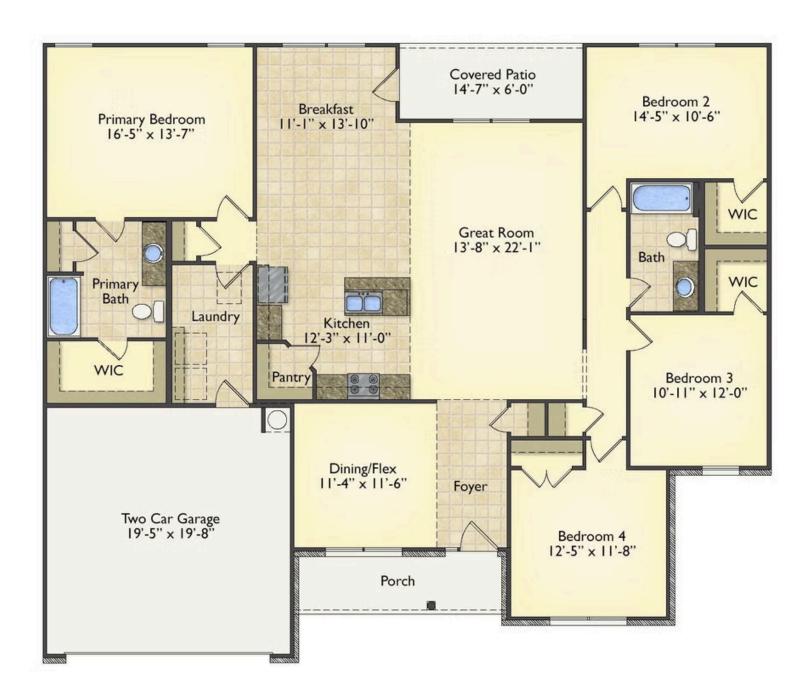

## Lexington Lee

\$239,990

**5 Exterior Styles Available** 

\_ 2,054+ Sq. Ft.

4 Bedrooms

🚊 2 Bathrooms

**2 Car Garage** 

Welcome home to the Lexington where timeless elegance, contemporary Southern comfort and flexibility are perfectly combined. This popular plan is designed for laid-back living, and provides space to work from home, room to accommodate in-laws and entertain guests and it could all be yours.

Imagine gathering with loved ones in the light-filled and spacious family room in an open design that embraces the kitchen and breakfast room. The gourmet kitchen is ready to be customized to suit your needs, plus there's a formal dining room and a covered patio with the freedom to expand and create your dream home.

At the end of the day, you can retire to your private primary suite with a walk-in closet and a primary bath. The three secondary bedrooms have generous closets and there's a central full bath for added convenience. Completing this sensational 2,054 sqft plan is a large laundry room, a flex room which could be your dream study, guest suite or playroom, the choice is all yours when it comes to the Lexington.