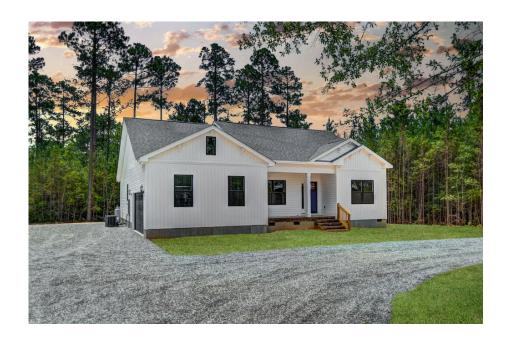

## Lexington Lee

\$239,990

**5 Exterior Styles Available** 

\_ 2,054+ Sq. Ft.

4 Bedrooms

🚊 2 Bathrooms

**2 Car Garage** 

Welcome home to the Lexington where timeless elegance, contemporary Southern comfort and flexibility are perfectly combined. This popular plan is designed for laid-back living, and provides space to work from home, room to accommodate in-laws and entertain guests and it could all be yours.

## Lexington

Classic

Brick

Farmhouse

Modern

All square footage is approximate. Renderings are artist's conceptions and may vary slightly from the actual home. Homes may be built in reverse of plans shown, depending on site conditions. Minor architectural changes may be made occasionally at the option of the builder. Please contact your Sales Consultant for details.