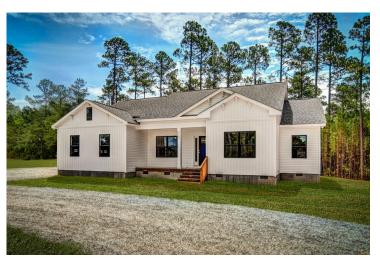

## Lexington Lee

\$239,990

**5 Exterior Styles Available** 

\_ 2,054+ Sq. Ft.

4 Bedrooms

🚊 2 Bathrooms

**2 Car Garage** 

Welcome home to the Lexington where timeless elegance, contemporary Southern comfort and flexibility are perfectly combined. This popular plan is designed for laid-back living, and provides space to work from home, room to accommodate in-laws and entertain guests and it could all be yours.

## Lexington

Classic

Brick

Farmhouse

Modern

All square footage is approximate. Renderings are artist's conceptions and may vary slightly from the actual home. Homes may be built in reverse of plans shown, depending on site conditions. Minor architectural changes may be made occasionally at the option of the builder. Please contact your Sales Consultant for details.