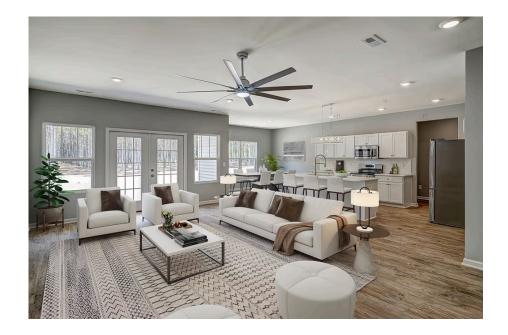

## Inglewood

\$269,990

**2 Exterior Styles Available** 

\_ 2,364+ Sq. Ft.

**4 Bedrooms** 

🚊 2 Bathrooms

**2 Car Garage** 

Call the Inglewood home with its stunning and spacious 4 bedroom and 2 bath design This home is the perfect size for a growing family all while remaining a cozy and relaxing environment for spending the weekends with loved ones. The heart of the home is sure to be the gourmet kitchen beautifully designed to overlook the spacious great room and breakfast room. The Inglewood offers a covered rear porch that could be used for entertaining or for enjoying a quiet evening after dinner. The primary bedroom features a large walk-in closet and primary bath that comes with a tub and separate shower. The optional 4th bedroom can be left as a bedroom or turned into a library, office, or even a playroom for the kids. There is not a detail overlooked in the Inglewood as it is designed to meet your needs and is customizable to create your own dream home!