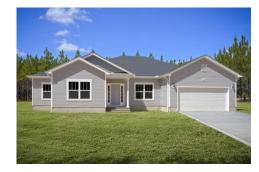

## Inglewood

\$269,990

**2 Exterior Styles Available** 

\_ 2,364+ Sq. Ft.

**4 Bedrooms** 

🚊 2 Bathrooms

**2 Car Garage** 

Call the Inglewood home with its stunning and spacious 4 bedroom and 2 bath design This home is the perfect size for a growing family all while remaining a cozy and relaxing environment for spending the weekends with loved ones. The heart of the home is sure to be the gourmet kitchen beautifully designed to overlook the spacious great room and breakfast room. The Inglewood offers a covered rear porch that could be used for entertaining or for enjoying a quiet evening after dinner. The primary bedroom features a large walk-in closet and primary bath that comes with a tub and separate shower. The optional 4th bedroom can be left as a bedroom or turned into a library, office, or even a playroom for the kids. There is not a detail overlooked in the Inglewood as it is designed to meet your needs and is customizable to create your own dream home!

Classic

Craftsman

All square footage is approximate. Renderings are artist's conceptions and may vary slightly from the actual home. Homes may be built in reverse of plans shown, depending on site conditions. Minor architectural changes may be made occasionally at the option of the builder. Please contact your Sales Consultant for details.