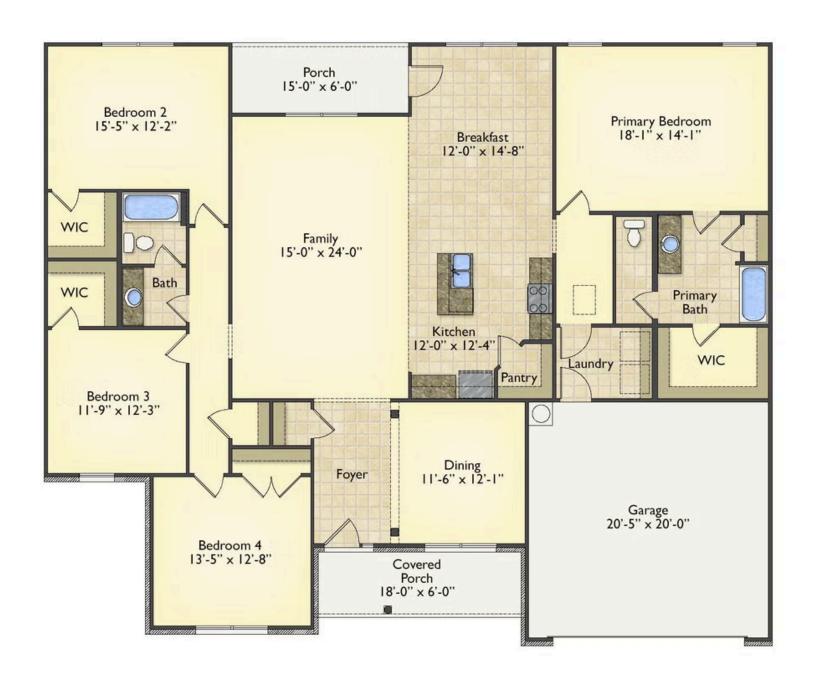

## Inglewood

\$269,990

**2 Exterior Styles Available** 

\_ 2,364+ Sq. Ft.

**4 Bedrooms** 

🚊 2 Bathrooms

**2 Car Garage** 

Call the Inglewood home with its stunning and spacious 4 bedroom and 2 bath design This home is the perfect size for a growing family all while remaining a cozy and relaxing environment for spending the weekends with loved ones. The heart of the home is sure to be the gourmet kitchen beautifully designed to overlook the spacious great room and breakfast room. The Inglewood offers a covered rear porch that could be used for entertaining or for enjoying a quiet evening after dinner. The primary bedroom features a large walk-in closet and primary bath that comes with a tub and separate shower. The optional 4th bedroom can be left as a bedroom or turned into a library, office, or even a playroom for the kids. There is not a detail overlooked in the Inglewood as it is designed to meet your needs and is customizable to create your own dream home!

## Inglewood