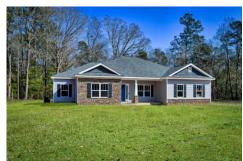

## Inglewood

\$269,990

**2 Exterior Styles Available** 

\_ 2,364+ Sq. Ft.

**4 Bedrooms** 

🚊 2 Bathrooms

**2 Car Garage** 

Call the Inglewood home with its stunning and spacious 4 bedroom and 2 bath design This home is the perfect size for a growing family all while remaining a cozy and relaxing environment for spending the weekends with loved ones. The heart of the home is sure to be the gourmet kitchen beautifully designed to overlook the spacious great room and breakfast room. The Inglewood offers a covered rear porch that could be used for entertaining or for enjoying a quiet evening after dinner. The primary bedroom features a large walk-in closet and primary bath that comes with a tub and separate shower. The optional 4th bedroom can be left as a bedroom or turned into a library, office, or even a playroom for the kids. There is not a detail overlooked in the Inglewood as it is designed to meet your needs and is customizable to create your own dream home!

Classic

Craftsman

All square footage is approximate. Renderings are artist's conceptions and may vary slightly from the actual home. Homes may be built in reverse of plans shown, depending on site conditions. Minor architectural changes may be made occasionally at the option of the builder. Please contact your Sales Consultant for details.