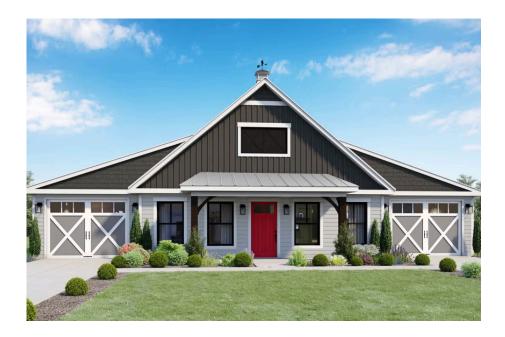

## **Hidden Hills Barndominium**

Lee

Priced From **\$276,990** 

**1 Exterior Styles Available** 

- \_□ 1,568+ Sq. Ft.
- Bedrooms
- 🚊 2 Bathrooms
- 📇 2 Car Garage

The Hidden Hills is a charming barndominium design that combines cozy living with modern convenience. With 1,568 square feet of heated space, this design features an open-concept layout that seamlessly connects the family room, kitchen, and dining area. It's a perfect setup for both everyday living and hosting gatherings with loved ones. The home portion of this barndominium is part of our Design By U series, meaning that the home's home plan can be easily modified with additional bedrooms and bathrooms, depending on you and your family's needs. This thoughtfully crafted plan also offers flexible options for attached garages, so you can customize the home to fit your needs. These are designed as 14' x 34' so more of a traditional garage, but with plenty of space. This particular plan has 10' doors on each side. The flexibility of this plan is also evident in many ways, not only can the home itself be essentially "whatever you want", the side garages can be removed for just a simple Farmhouse, or you could choose one on the left side of the home and convert the right side to an inviting porch, or even consider an In-Law Suite? The functionality and choices are endless. The inviting front porch adds a warm, welcoming touch, making it easy to imagine relaxing evenings and quality time spent outdoors. The Hidden Hills is more than a house— it's a place to call home. Home plan photo may showcase choice flooring options.

## Hidden Hills Barndominium

Lee

All square footage is approximate. Renderings are artist's conceptions and may vary slightly from the actual home. Homes may be built in reverse of plans shown, depending on site conditions. Minor architectural changes may be made occasionally at the option of the builder. Please contact your Sales Consultant for details.