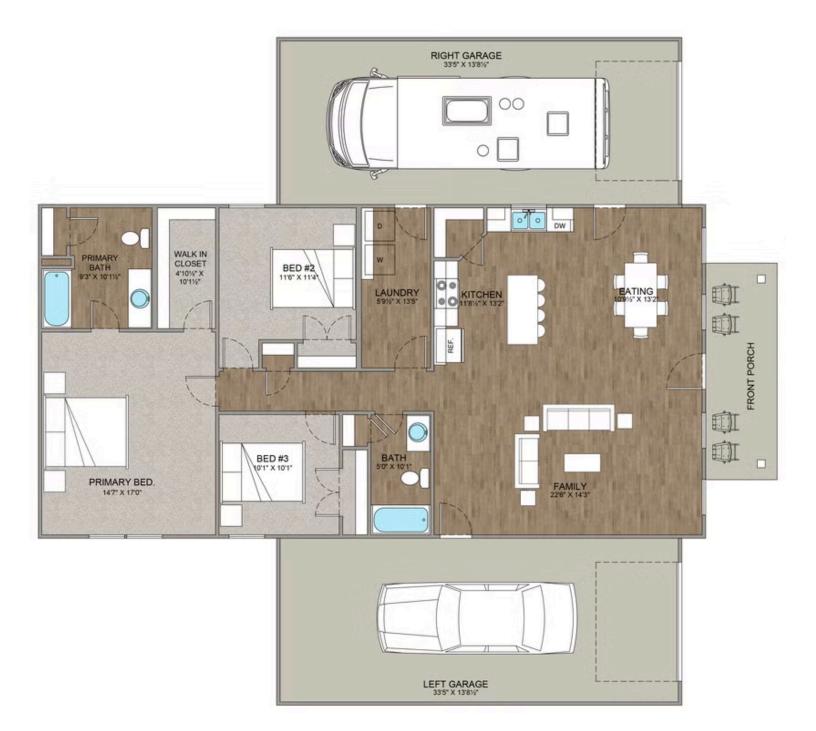

## **Hidden Hills Barndominium**

Lee

Priced From **\$276,990** 

**1 Exterior Styles Available** 

- \_□ 1,568+ Sq. Ft.
- Bedrooms
- 🚊 2 Bathrooms
- 📇 2 Car Garage

The Hidden Hills is a charming barndominium design that combines cozy living with modern convenience. With 1,568 square feet of heated space, this design features an open-concept layout that seamlessly connects the family room, kitchen, and dining area. It's a perfect setup for both everyday living and hosting gatherings with loved ones. The home portion of this barndominium is part of our Design By U series, meaning that the home's home plan can be easily modified with additional bedrooms and bathrooms, depending on you and your family's needs. This thoughtfully crafted plan also offers flexible options for attached garages, so you can customize the home to fit your needs. These are designed as 14' x 34' so more of a traditional garage, but with plenty of space. This particular plan has 10' doors on each side. The flexibility of this plan is also evident in many ways, not only can the home itself be essentially "whatever you want", the side garages can be removed for just a simple Farmhouse, or you could choose one on the left side of the home and convert the right side to an inviting porch, or even consider an In-Law Suite? The functionality and choices are endless. The inviting front porch adds a warm, welcoming touch, making it easy to imagine relaxing evenings and quality time spent outdoors. The Hidden Hills is more than a house— it's a place to call home. Home plan photo may showcase choice flooring options.