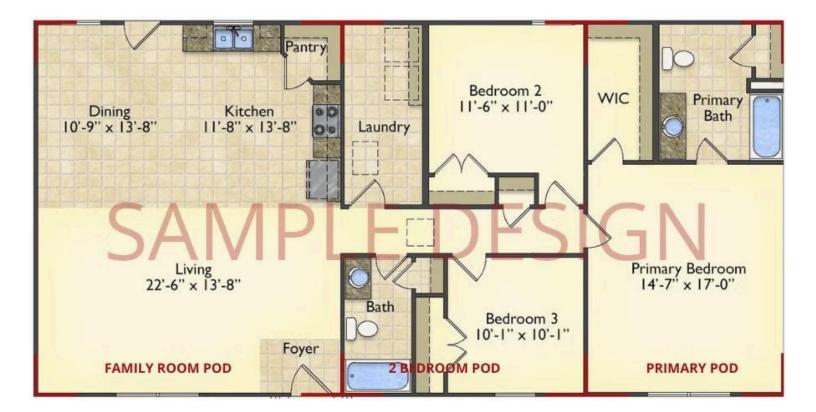

## Call for Price

- **11 Exterior Styles Available**
- \_ 983+ Sq. Ft.
- 📇 1 6 Bedrooms
- 🚊 1 3 Bathrooms

DesignByU! Our newest DesignByU Plan System is a unique and cost effective solution with the PRIMARY focus being the ability to Personally Design YOUR Dream Home using our plan pieces or pre-designed home sections. With this DesignByU concept, there are a wide range of plan pieces for you to assemble to create a unique floor plan that best fits YOUR family and YOUR budget. There are hundreds of variations allowing you to piece together your Dream Home!

This method of design is a NEW and Innovative way to personalize your home. No more starting from scratch on a plan or trying to re-configure a singular floorplan to work for your family and budget. Using predesigned and inter-connecting home parts, our DesignByU System gives you the ability to assemble/design the home that you want and the home that is RIGHT for you!