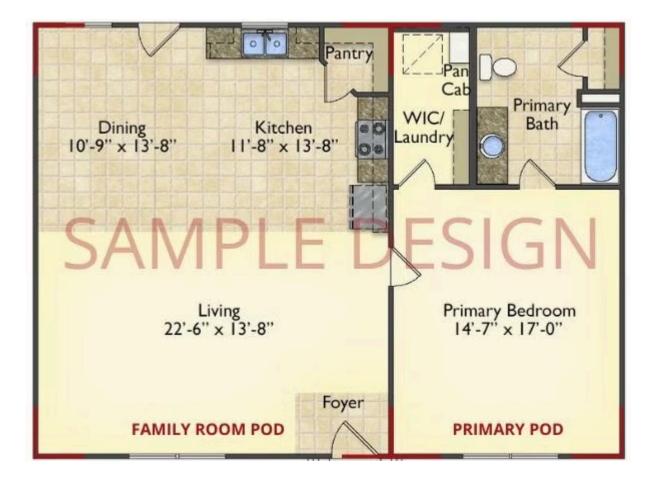

## Call for Price

- **11 Exterior Styles Available**
- \_ 983+ Sq. Ft.
- 📇 1 6 Bedrooms
- 🚊 1 3 Bathrooms

DesignByU! Our newest DesignByU Plan System is a unique and cost effective solution with the PRIMARY focus being the ability to Personally Design YOUR Dream Home using our plan pieces or pre-designed home sections. With this DesignByU concept, there are a wide range of plan pieces for you to assemble to create a unique floor plan that best fits YOUR family and YOUR budget. There are hundreds of variations allowing you to piece together your Dream Home!

This method of design is a NEW and Innovative way to personalize your home. No more starting from scratch on a plan or trying to re-configure a singular floorplan to work for your family and budget. Using predesigned and inter-connecting home parts, our DesignByU System gives you the ability to assemble/design the home that you want and the home that is RIGHT for you!