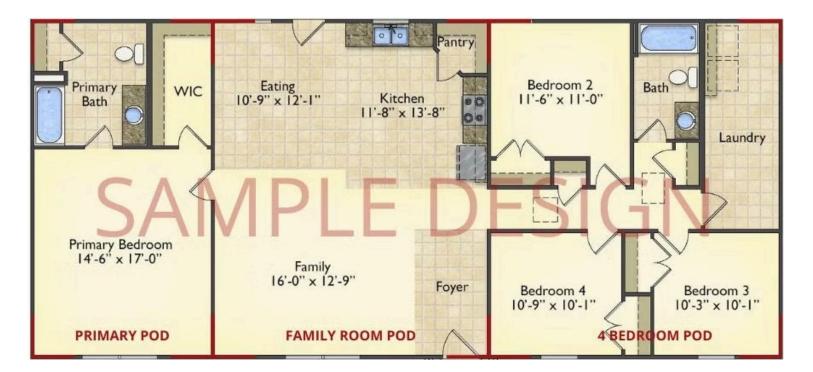

## Call for Price

- **11 Exterior Styles Available**
- \_ 983+ Sq. Ft.
- 📇 1 6 Bedrooms
- 🚊 1 3 Bathrooms

DesignByU! Our newest DesignByU Plan System is a unique and cost effective solution with the PRIMARY focus being the ability to Personally Design YOUR Dream Home using our plan pieces or pre-designed home sections. With this DesignByU concept, there are a wide range of plan pieces for you to assemble to create a unique floor plan that best fits YOUR family and YOUR budget. There are hundreds of variations allowing you to piece together your Dream Home!

This method of design is a NEW and Innovative way to personalize your home. No more starting from scratch on a plan or trying to re-configure a singular floorplan to work for your family and budget. Using predesigned and inter-connecting home parts, our DesignByU System gives you the ability to assemble/design the home that you want and the home that is RIGHT for you!