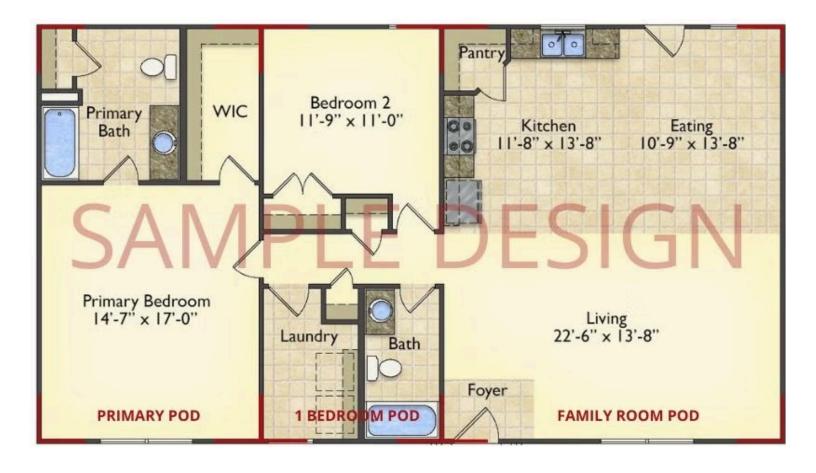

## Call for Price

- **11 Exterior Styles Available**
- \_ 983+ Sq. Ft.
- 📇 1 6 Bedrooms
- 🚊 1 3 Bathrooms

DesignByU! Our newest DesignByU Plan System is a unique and cost effective solution with the PRIMARY focus being the ability to Personally Design YOUR Dream Home using our plan pieces or pre-designed home sections. With this DesignByU concept, there are a wide range of plan pieces for you to assemble to create a unique floor plan that best fits YOUR family and YOUR budget. There are hundreds of variations allowing you to piece together your Dream Home!

This method of design is a NEW and Innovative way to personalize your home. No more starting from scratch on a plan or trying to re-configure a singular floorplan to work for your family and budget. Using predesigned and inter-connecting home parts, our DesignByU System gives you the ability to assemble/design the home that you want and the home that is RIGHT for you!