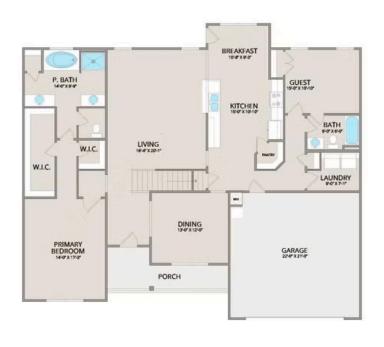

Step inside and enjoy the luxurious primary suite on the first floor, complete with two walk-in closets and a spa-like bathroom. The extended first-floor suite option now includes an additional bath, providing even more flexibility. The kitchen offers plenty of space for entertaining, while the covered rear porch is perfect for relaxing with your favorite beverage.

Upstairs, you'll find three spacious bedrooms, each with its own walk-in closet, along with a versatile bonus room available as a choice. Customize it as an office, craft room, or media haven. The new choice to add a full bath to the bonus room enhances its usability even further.

The Chapel Hill still includes thoughtful touches throughout to enhance your living experience. Updated floor plans, elevations, and structural choices— such as the extended suite and bonus room options— are now available. Explore the new interactive floorplans and make this home truly yours.