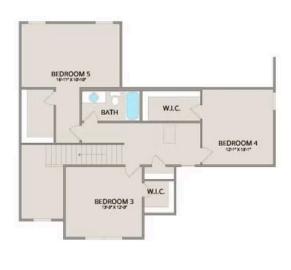

Upstairs, you'll find three spacious bedrooms, each with its own walk-in closet, along with a versatile bonus room available as a choice. Customize it as an office, craft room, or media haven. The new choice to add a full bath to the bonus room enhances its usability even further.