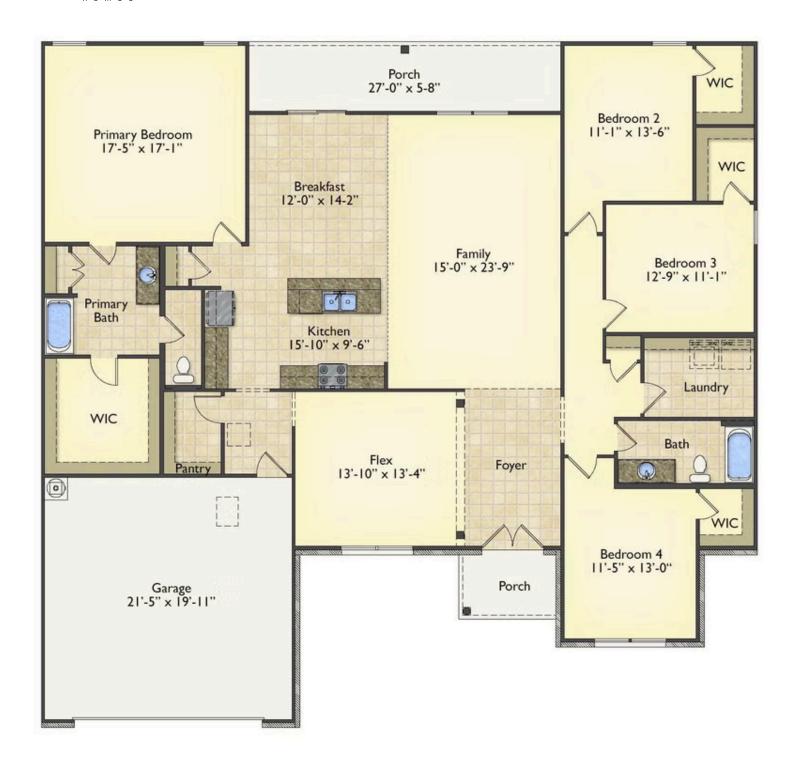

## Brunswick

\$285,990

**3 Exterior Styles Available** 

\_ 2,525+ Sq. Ft.

**4 Bedrooms** 

2 Bathrooms

**2 Car Garage** 

Say hello to your very own dream home. The Brunswick is a stunning 4 bedroom, 2 bath home bursting with possibility. Picture yourself winding down in your spacious primary suite and slipping into a bubble bath in your private primary bathroom. Looking for an office at home or need an extra room for visiting guests? This versatile split-bedroom plan has an optional 5th room for that and more! Spend your morning enjoying a cup of Joe from your breakfast bar in your large eat in kitchen with an island and later enjoy a quiet evening on your covered porch out back. If you can dream it, we can create it.

## **Brunswick**

All square footage is approximate. Renderings are artist's conceptions and may vary slightly from the actual home. Homes may be built in reverse of plans shown, depending on site conditions. Minor architectural changes may be made occasionally at the option of the builder. Please contact your Sales Consultant for details.