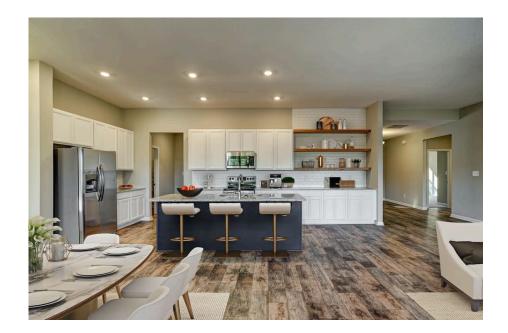

## Brunswick

\$285,990

**3 Exterior Styles Available** 

\_ 2,525+ Sq. Ft.

**4 Bedrooms** 

2 Bathrooms

**2 Car Garage** 

Say hello to your very own dream home. The Brunswick is a stunning 4 bedroom, 2 bath home bursting with possibility. Picture yourself winding down in your spacious primary suite and slipping into a bubble bath in your private primary bathroom. Looking for an office at home or need an extra room for visiting guests? This versatile split-bedroom plan has an optional 5th room for that and more! Spend your morning enjoying a cup of Joe from your breakfast bar in your large eat in kitchen with an island and later enjoy a quiet evening on your covered porch out back. If you can dream it, we can create it.