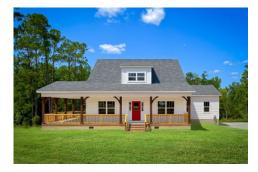

## Beaufort

Priced From \$249,990

**3 Exterior Styles Available** 

\_ 1,988+ Sq. Ft.

3 Bedrooms

🗎 2.5 Bathrooms

The Beaufort is a spectacular plan for those who are looking for elegance and comfort. From the high ceilings and open layout design to the abundance of natural light, no detail has been overlooked in the creation of this stunning home. Everyday life is sure to revolve around the open kitchen, dining, and great room. Here you can gather with loved ones and host guests as you cook up a nice comfort food meal in the large gourmet kitchen with an island is a perfect for gathering family and friends.

The layout extends to the second-floor bonus room which could be used to fit any of your needs, whether you're envisioning a home office, a playroom or a second living area. There is plenty of space for everyone to spread out and relax with three spacious bedrooms and 2.5 baths. At the end of your day, you can retire to your luxe primary suite with your large private bath that includes a shower/tub combo. As you might expect, the list of extra features is long and impressive. Add a covered front porch to enjoy time outdoors with a refreshing glass of lemonade! The options are endless with The Beaufort.

## Beaufort