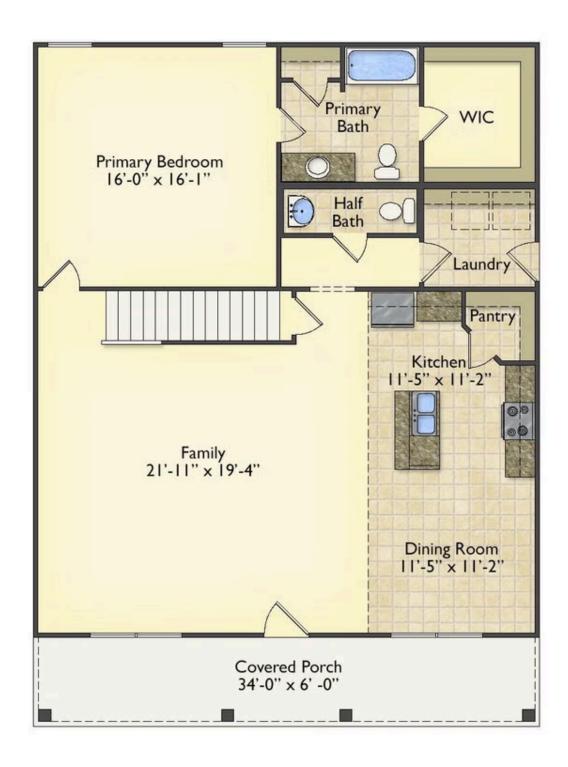

## Beaufort

Priced From \$249,990

**3 Exterior Styles Available** 

\_ 1,988+ Sq. Ft.

3 Bedrooms

🗎 2.5 Bathrooms

The Beaufort is a spectacular plan for those who are looking for elegance and comfort. From the high ceilings and open layout design to the abundance of natural light, no detail has been overlooked in the creation of this stunning home. Everyday life is sure to revolve around the open kitchen, dining, and great room. Here you can gather with loved ones and host guests as you cook up a nice comfort food meal in the large gourmet kitchen with an island is a perfect for gathering family and friends.

The layout extends to the second-floor bonus room which could be used to fit any of your needs, whether you're envisioning a home office, a playroom or a second living area. There is plenty of space for everyone to spread out and relax with three spacious bedrooms and 2.5 baths. At the end of your day, you can retire to your luxe primary suite with your large private bath that includes a shower/tub combo. As you might expect, the list of extra features is long and impressive. Add a covered front porch to enjoy time outdoors with a refreshing glass of lemonade! The options are endless with The Beaufort.