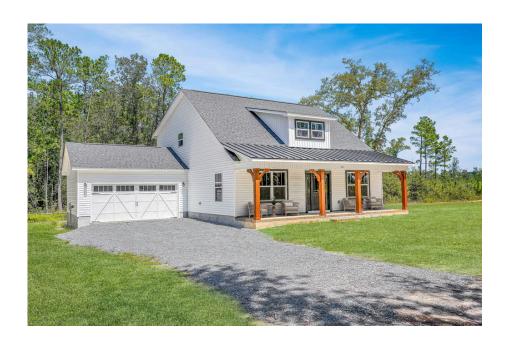

## Beaufort

Priced From \$249,990

**3 Exterior Styles Available** 

\_ 1,988+ Sq. Ft.

3 Bedrooms

🗎 2.5 Bathrooms

The Beaufort is a spectacular plan for those who are looking for elegance and comfort. From the high ceilings and open layout design to the abundance of natural light, no detail has been overlooked in the creation of this stunning home. Everyday life is sure to revolve around the open kitchen, dining, and great room. Here you can gather with loved ones and host guests as you cook up a nice comfort food meal in the large gourmet kitchen with an island is a perfect for gathering family and friends.

The layout extends to the second-floor bonus room which could be used to fit any of your needs, whether you're envisioning a home office, a playroom or a second living area. There is plenty of space for everyone to spread out and relax with three spacious bedrooms and 2.5 baths. At the end of your day, you can retire to your luxe primary suite with your large private bath that includes a shower/tub combo. As you might expect, the list of extra features is long and impressive. Add a covered front porch to enjoy time outdoors with a refreshing glass of lemonade! The options are endless with The Beaufort.

## **Beaufort**