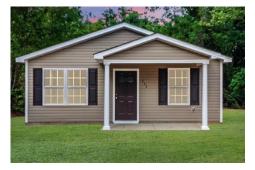

## Aspen Lee

\$144,990

**2 Exterior Styles Available** 

ு 1,176+ Sq. Ft.

3 Bedrooms

2 Bathrooms

The Aspen is a cozy, one-story plan with an open layout that is bright and welcoming and invites you to easily flow from one space into the next. This plan offers 3 bedrooms and 2 full baths with a spacious great room that opens up to the eat-in kitchen. Personalize this plan to turn this kitchen into your own luxury kitchen perfect for entertaining. You can even add a garage, or a covered porch to wake up and watch the sunrise with a cup of joe. With endless opportunities, you can turn this versatile plan into your own dream home.

Craftsman

Classic

All square footage is approximate. Renderings are artist's conceptions and may vary slightly from the actual home. Homes may be built in reverse of plans shown, depending on site conditions. Minor architectural changes may be made occasionally at the option of the builder. Please contact your Sales Consultant for details.

## Aspen Lee