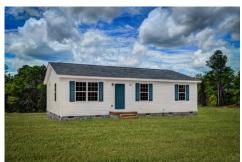

## Aspen Lee

\$144,990

**2 Exterior Styles Available** 

ு 1,176+ Sq. Ft.

3 Bedrooms

2 Bathrooms

The Aspen is a cozy, one-story plan with an open layout that is bright and welcoming and invites you to easily flow from one space into the next. This plan offers 3 bedrooms and 2 full baths with a spacious great room that opens up to the eat-in kitchen. Personalize this plan to turn this kitchen into your own luxury kitchen perfect for entertaining. You can even add a garage, or a covered porch to wake up and watch the sunrise with a cup of joe. With endless opportunities, you can turn this versatile plan into your own dream home.

Craftsman

Classic

All square footage is approximate. Renderings are artist's conceptions and may vary slightly from the actual home. Homes may be built in reverse of plans shown, depending on site conditions. Minor architectural changes may be made occasionally at the option of the builder. Please contact your Sales Consultant for details.

## Aspen Lee