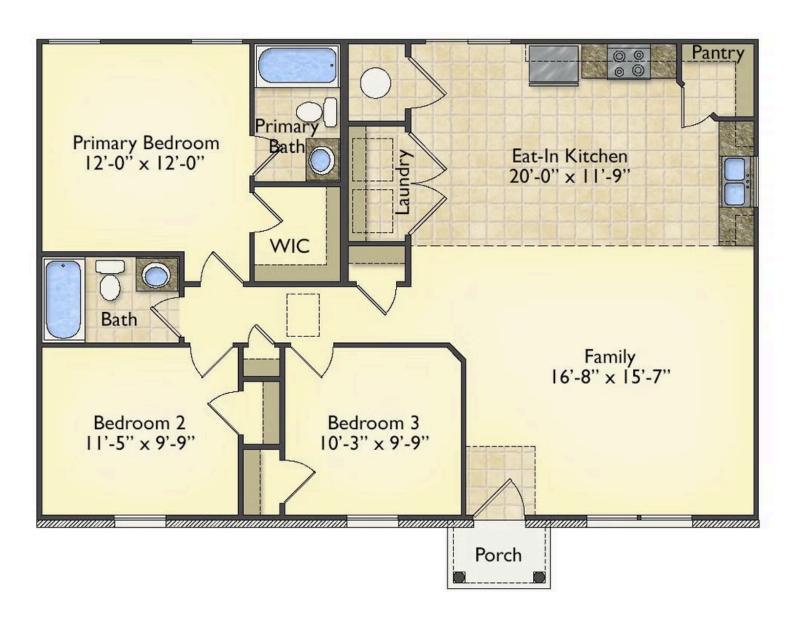

## Aspen Lee

\$144,990

**2 Exterior Styles Available** 

ு 1,176+ Sq. Ft.

3 Bedrooms

2 Bathrooms

The Aspen is a cozy, one-story plan with an open layout that is bright and welcoming and invites you to easily flow from one space into the next. This plan offers 3 bedrooms and 2 full baths with a spacious great room that opens up to the eat-in kitchen. Personalize this plan to turn this kitchen into your own luxury kitchen perfect for entertaining. You can even add a garage, or a covered porch to wake up and watch the sunrise with a cup of joe. With endless opportunities, you can turn this versatile plan into your own dream home.

## Aspen Lee