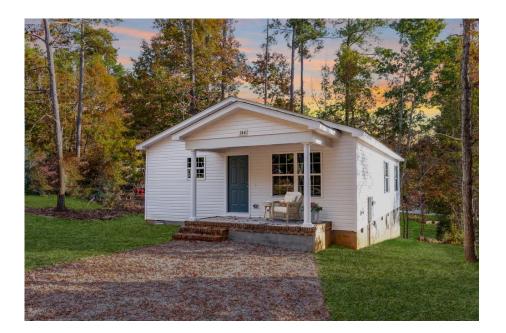

## Aspen Lee

\$144,990

**2 Exterior Styles Available** 

ு 1,176+ Sq. Ft.

3 Bedrooms

2 Bathrooms

The Aspen is a cozy, one-story plan with an open layout that is bright and welcoming and invites you to easily flow from one space into the next. This plan offers 3 bedrooms and 2 full baths with a spacious great room that opens up to the eat-in kitchen. Personalize this plan to turn this kitchen into your own luxury kitchen perfect for entertaining. You can even add a garage, or a covered porch to wake up and watch the sunrise with a cup of joe. With endless opportunities, you can turn this versatile plan into your own dream home.

## Aspen Lee