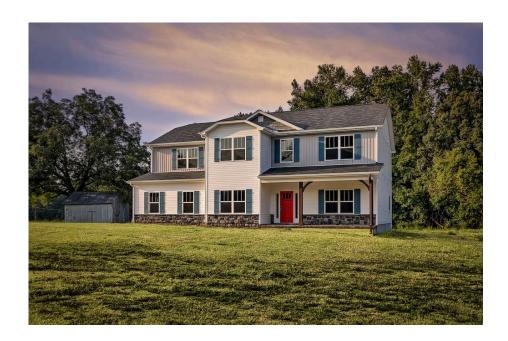

## Arlington

\$324,990

**2 Exterior Styles Available** 

\_ 3,202+ Sq. Ft.

**5** Bedrooms

2.5 Bathrooms

2 Car Garage

Welcome home to the Arlington! This incredible two-story offers 5 bedrooms and 2.5 baths with endless options for you to create your own dream home! The first floor primary suite has become a popular feature as home owners prepare to build their forever home, the Arlington has that option for you! Create the perfect space with an optional dual primary suite on the second floor! Make a delicious Sunday brunch in your dream kitchen with a generous pantry and have the family gather around the kitchen island! Your utility room is conveniently located upstairs for added convenience! The open layout features a large upstairs loft that can be customized to be a reading area, second great room, or play room! Make your vision come true with the Arlington!