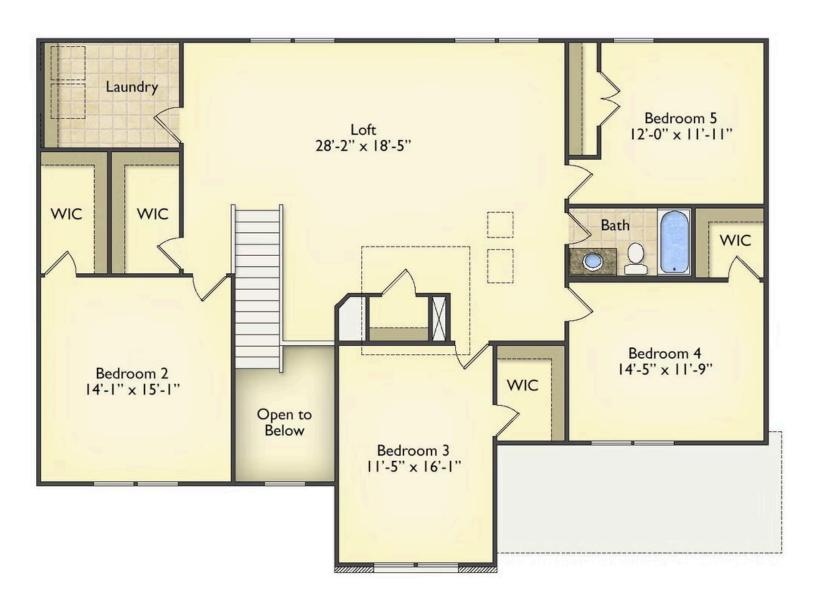

## Arlington

\$324,990

**2 Exterior Styles Available** 

\_ 3,202+ Sq. Ft.

**5** Bedrooms

2.5 Bathrooms

2 Car Garage

Welcome home to the Arlington! This incredible two-story offers 5 bedrooms and 2.5 baths with endless options for you to create your own dream home! The first floor primary suite has become a popular feature as home owners prepare to build their forever home, the Arlington has that option for you! Create the perfect space with an optional dual primary suite on the second floor! Make a delicious Sunday brunch in your dream kitchen with a generous pantry and have the family gather around the kitchen island! Your utility room is conveniently located upstairs for added convenience! The open layout features a large upstairs loft that can be customized to be a reading area, second great room, or play room! Make your vision come true with the Arlington!